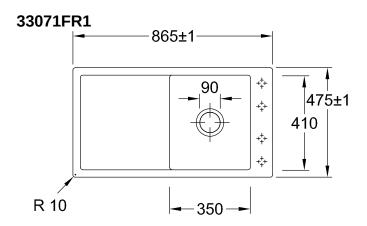

|
| Function of the drain fitting | basket strainer waste                                                                                                                                                                    |
| Colour designation            | White Alpin                                                                                                                                                                              |
| Other colour designations     | Grate: Chrome, Valve: Chrome                                                                                                                                                             |

## TECHNICAL DRAWINGS

## 33071FR1