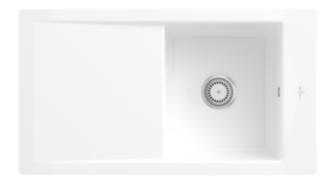

## TIMELINE 50 FLAT FLUSH-MOUNTED SINK RECTANGLE

## PRODUCT INFORMATION

| Article title                 | Villeroy & Boch Timeline 50 flat<br>Flush-mounted sink, included<br>Waste system hand-operated, of<br>Ceramic, 865 x 475 mm, White<br>Alpin CeramicPlus                                  |
|-------------------------------|------------------------------------------------------------------------------------------------------------------------------------------------------------------------------------------|
| Article number                | 33071FR1                                                                                                                                                                                 |
| Assembly / Assembly type      | flush-fitting installation                                                                                                                                                               |
| Assembly instructions         | minimum unit width: 50 cm, For flush-fit installation in natural stone or artificial stone countertops  Minimum thickness of the countertop when placed with a dishwasher: at least 4 cm |
| Scope of delivery             | 1 x sink , 1 x basket strainer waste                                                                                                                                                     |
| Length in mm                  | 475                                                                                                                                                                                      |
| Width in mm                   | 865                                                                                                                                                                                      |
| Height in mm                  | 220                                                                                                                                                                                      |
| Interior depth                | 200                                                                                                                                                                                      |
| Collection                    | Timeline 50 flat                                                                                                                                                                         |
| Material                      | Ceramic                                                                                                                                                                                  |
| Colour name                   | White Alpin CeramicPlus                                                                                                                                                                  |
| Other material                | Grate: Stainless steel Valve:<br>Stainless steel                                                                                                                                         |
| Position of main bowl         | Basin, reversible                                                                                                                                                                        |
| Function of the drain fitting | basket strainer waste                                                                                                                                                                    |
| Colour designation            | White Alpin                                                                                                                                                                              |
| Other colour designations     | Grate: Chrome, Valve: Chrome                                                                                                                                                             |