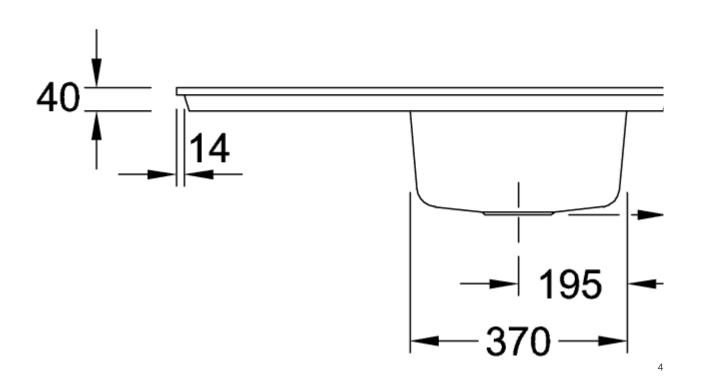

|
| Function of the drain fitting | basket strainer waste                                                                                                                                                                    |
| Colour designation            | White Alpin                                                                                                                                                                              |
| Other colour designations     | Grate: Chrome, Valve: Chrome                                                                                                                                                             |

## TECHNICAL DRAWINGS

## 33071FR1