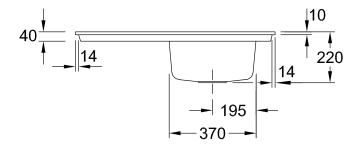

|
| Function of the drain fitting | basket strainer waste                                                                                                                                                                    |
| Colour designation            | White Alpin                                                                                                                                                                              |
| Other colour designations     | Grate: Chrome, Valve: Chrome                                                                                                                                                             |

## TECHNICAL DRAWINGS

## 33071FR1