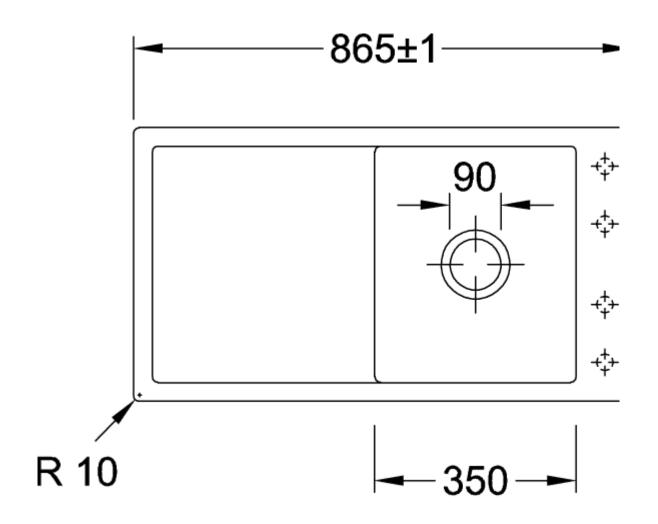

|
| Function of the drain fitting | basket strainer waste                                                                                                                                                                    |
| Colour designation            | White Alpin                                                                                                                                                                              |
| Other colour designations     | Grate: Chrome, Valve: Chrome                                                                                                                                                             |

## TECHNICAL DRAWINGS

## 33071FR1