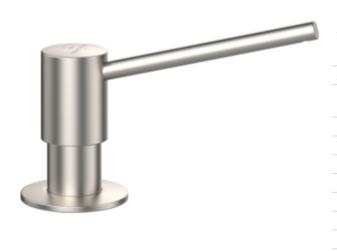

## ACCESSORIES SOAP DISPENSER

## PRODUCT INFORMATION

| Article title         | Villeroy & Boch Accessories Soap<br>dispenser, of Stainless steel, Solid<br>stainless steel                                       |
|-----------------------|-----------------------------------------------------------------------------------------------------------------------------------|
| Article number        | 923620LC                                                                                                                          |
| Scope of delivery     | $1\ x\ soap\ dispenser$ , $1\ x\ installation\ instructions$                                                                      |
| Length in mm          | 273                                                                                                                               |
| Width in mm           | 106                                                                                                                               |
| Height in mm          | 59                                                                                                                                |
| Collection            | Accessories                                                                                                                       |
| Material              | Stainless steel                                                                                                                   |
| surface               | matt                                                                                                                              |
| Colour name           | Solid stainless steel                                                                                                             |
| Technical information | Material: stainless steel (head),<br>plastic (holder),  Filling quantity: 250<br>ml  Container, soap dispenser:<br>Diameter 55 mm |
| Colour designation    | Solid stainless steel                                                                                                             |
| Low pressure          | No                                                                                                                                |