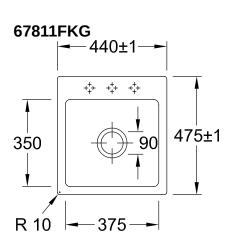

## PRODUCT INFORMATION

| Article title                 | Villeroy & Boch Subway 45 XS flat<br>Flush-mounted sink, included                                                                                                      |
|-------------------------------|------------------------------------------------------------------------------------------------------------------------------------------------------------------------|
|                               | Waste system hand-operated, of                                                                                                                                         |
|                               | Ceramic, 440 x 475 mm, Snow<br>White CeramicPlus                                                                                                                       |
| Article number                | 67811FKG                                                                                                                                                               |
|                               |                                                                                                                                                                        |
| Assembly / Assembly type      | flush-fitting installation                                                                                                                                             |
| Assembly instructions         | minimum unit width: 45 cm, For<br>flush-fit installation in natural stone<br>or artificial stone countertops <br>Minimum thickness of the<br>countertop: at least 3 cm |
| Scope of delivery             | 1 x sink , 1 x basket strainer waste                                                                                                                                   |
| Length in mm                  | 475                                                                                                                                                                    |
| Width in mm                   | 440                                                                                                                                                                    |
| Height in mm                  | 220                                                                                                                                                                    |
| Interior depth                | 205                                                                                                                                                                    |
| Collection                    | Subway 45 XS flat                                                                                                                                                      |
| Material                      | Ceramic                                                                                                                                                                |
| Colour name                   | Snow White CeramicPlus                                                                                                                                                 |
| Other material                | Grate: Stainless steel Valve:<br>Stainless steel                                                                                                                       |
| Position of main bowl         | Basin centred                                                                                                                                                          |
| Function of the drain fitting | basket strainer waste                                                                                                                                                  |
| Colour designation            | Snow White                                                                                                                                                             |
| Other colour designations     | Grate: Chrome, Valve: Chrome                                                                                                                                           |

## 67811FKG