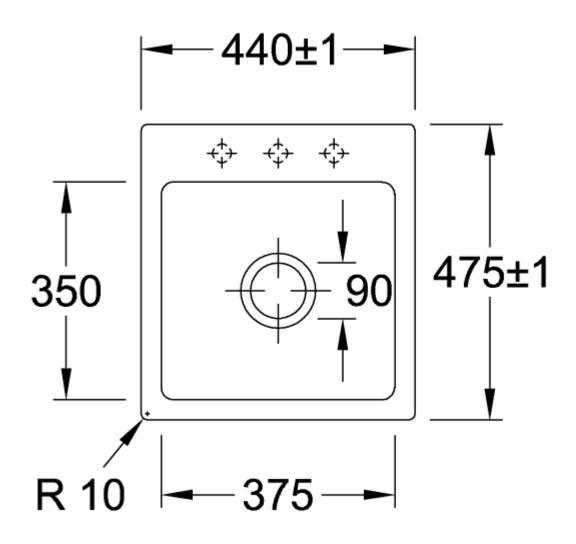

## PRODUCT INFORMATION

| Article title                 | Villeroy & Boch Subway 45 XS flat<br>Flush-mounted sink, included                                                                                                      |
|-------------------------------|------------------------------------------------------------------------------------------------------------------------------------------------------------------------|
|                               | Waste system hand-operated, of                                                                                                                                         |
|                               | Ceramic, 440 x 475 mm, Snow<br>White CeramicPlus                                                                                                                       |
| Article number                | 67811FKG                                                                                                                                                               |
|                               |                                                                                                                                                                        |
| Assembly / Assembly type      | flush-fitting installation                                                                                                                                             |
| Assembly instructions         | minimum unit width: 45 cm, For<br>flush-fit installation in natural stone<br>or artificial stone countertops <br>Minimum thickness of the<br>countertop: at least 3 cm |
| Scope of delivery             | 1 x sink , 1 x basket strainer waste                                                                                                                                   |
| Length in mm                  | 475                                                                                                                                                                    |
| Width in mm                   | 440                                                                                                                                                                    |
| Height in mm                  | 220                                                                                                                                                                    |
| Interior depth                | 205                                                                                                                                                                    |
| Collection                    | Subway 45 XS flat                                                                                                                                                      |
| Material                      | Ceramic                                                                                                                                                                |
| Colour name                   | Snow White CeramicPlus                                                                                                                                                 |
| Other material                | Grate: Stainless steel Valve:<br>Stainless steel                                                                                                                       |
| Position of main bowl         | Basin centred                                                                                                                                                          |
| Function of the drain fitting | basket strainer waste                                                                                                                                                  |
| Colour designation            | Snow White                                                                                                                                                             |
| Other colour designations     | Grate: Chrome, Valve: Chrome                                                                                                                                           |

## TECHNICAL DRAWINGS