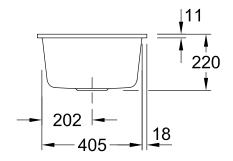

|
| Function of the drain fitting | basket strainer waste                                                                                                                                                  |
| Colour designation            | Snow White                                                                                                                                                             |
| Other colour designations     | Grate: Chrome, Valve: Chrome                                                                                                                                           |

## TECHNICAL DRAWINGS

## 67811FKG