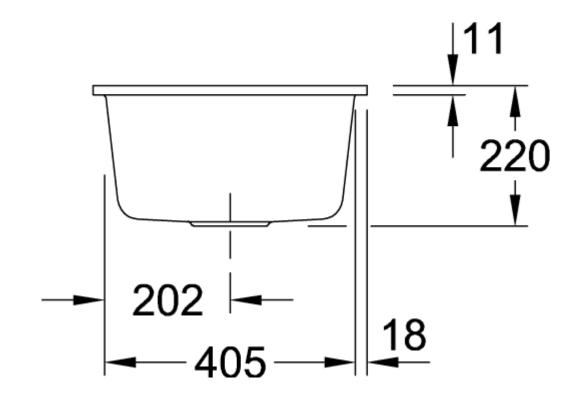

## PRODUCT INFORMATION

| Article title                 | Villeroy & Boch Subway 45 XS flat<br>Flush-mounted sink, included                                                                                                      |
|-------------------------------|------------------------------------------------------------------------------------------------------------------------------------------------------------------------|
|                               | Waste system hand-operated, of                                                                                                                                         |
|                               | Ceramic, 440 x 475 mm, Snow<br>White CeramicPlus                                                                                                                       |
| Article number                | 67811FKG                                                                                                                                                               |
|                               |                                                                                                                                                                        |
| Assembly / Assembly type      | flush-fitting installation                                                                                                                                             |
| Assembly instructions         | minimum unit width: 45 cm, For<br>flush-fit installation in natural stone<br>or artificial stone countertops <br>Minimum thickness of the<br>countertop: at least 3 cm |
| Scope of delivery             | 1 x sink , 1 x basket strainer waste                                                                                                                                   |
| Length in mm                  | 475                                                                                                                                                                    |
| Width in mm                   | 440                                                                                                                                                                    |
| Height in mm                  | 220                                                                                                                                                                    |
| Interior depth                | 205                                                                                                                                                                    |
| Collection                    | Subway 45 XS flat                                                                                                                                                      |
| Material                      | Ceramic                                                                                                                                                                |
| Colour name                   | Snow White CeramicPlus                                                                                                                                                 |
| Other material                | Grate: Stainless steel Valve:<br>Stainless steel                                                                                                                       |
| Position of main bowl         | Basin centred                                                                                                                                                          |
| Function of the drain fitting | basket strainer waste                                                                                                                                                  |
| Colour designation            | Snow White                                                                                                                                                             |
| Other colour designations     | Grate: Chrome, Valve: Chrome                                                                                                                                           |

## TECHNICAL DRAWINGS