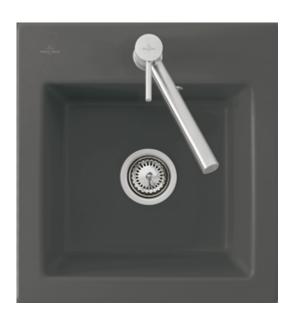

## PRODUCT INFORMATION

| Article title                 | Villeroy & Boch Subway 45 XS flat<br>Flush-mounted sink, included                                                                                                      |
|-------------------------------|------------------------------------------------------------------------------------------------------------------------------------------------------------------------|
|                               | Waste system hand-operated, of                                                                                                                                         |
|                               | Ceramic, 440 x 475 mm, Snow<br>White CeramicPlus                                                                                                                       |
| Article number                | 67811FKG                                                                                                                                                               |
|                               |                                                                                                                                                                        |
| Assembly / Assembly type      | flush-fitting installation                                                                                                                                             |
| Assembly instructions         | minimum unit width: 45 cm, For<br>flush-fit installation in natural stone<br>or artificial stone countertops <br>Minimum thickness of the<br>countertop: at least 3 cm |
| Scope of delivery             | 1 x sink , 1 x basket strainer waste                                                                                                                                   |
| Length in mm                  | 475                                                                                                                                                                    |
| Width in mm                   | 440                                                                                                                                                                    |
| Height in mm                  | 220                                                                                                                                                                    |
| Interior depth                | 205                                                                                                                                                                    |
| Collection                    | Subway 45 XS flat                                                                                                                                                      |
| Material                      | Ceramic                                                                                                                                                                |
| Colour name                   | Snow White CeramicPlus                                                                                                                                                 |
| Other material                | Grate: Stainless steel Valve:<br>Stainless steel                                                                                                                       |
| Position of main bowl         | Basin centred                                                                                                                                                          |
| Function of the drain fitting | basket strainer waste                                                                                                                                                  |
| Colour designation            | Snow White                                                                                                                                                             |
| Other colour designations     | Grate: Chrome, Valve: Chrome                                                                                                                                           |