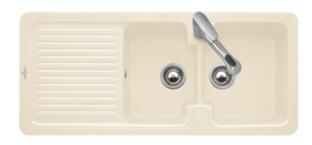

## CONDOR 80 BUILT-IN SINK RECTANGLE

## PRODUCT INFORMATION

| Article title                 | Villeroy & Boch Condor 80 Built-in<br>sink, included Waste system hand-<br>operated, White alpin glossy |
|-------------------------------|---------------------------------------------------------------------------------------------------------|
| Article number                | 67460101                                                                                                |
| Assembly / Assembly type      | surface-mounted installation                                                                            |
| Assembly instructions         | minimum unit width: 80 cm                                                                               |
| Scope of delivery             | $1 \times sink$ , $1 \times basket strainer waste$                                                      |
| Collection                    | Condor 80                                                                                               |
| Colour name                   | White alpin glossy                                                                                      |
| Position of main bowl         | Basin, reversible                                                                                       |
| Function of the drain fitting | basket strainer waste                                                                                   |
| Colour designation            | White Alpin                                                                                             |