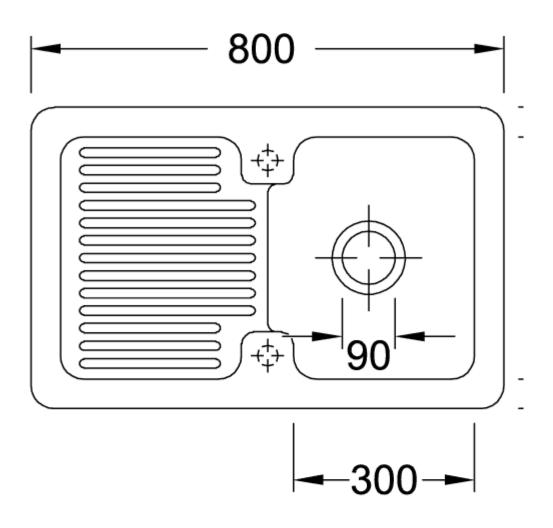

e of delivery             | 1 x sink , 1 x pop-up waste system 1 x cover cap, round                                       |
| Interior depth                | 180                                                                                           |
| Collection                    | Condor 45                                                                                     |
| Colour name                   | Espresso glossy                                                                               |
| Position of main bowl         | Basin, reversible                                                                             |
| Function of the drain fitting | pop-up waste system                                                                           |

## TECHNICAL DRAWINGS