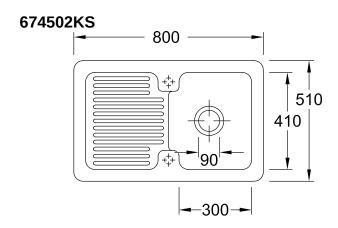

delivery             | 1 x sink , 1 x pop-up waste system 1 x cover cap, round                                       |
| Interior depth                | 180                                                                                           |
| Collection                    | Condor 45                                                                                     |
| Colour name                   | Espresso glossy                                                                               |
| Position of main bowl         | Basin, reversible                                                                             |
| Function of the drain fitting | pop-up waste system                                                                           |

## TECHNICAL DRAWINGS