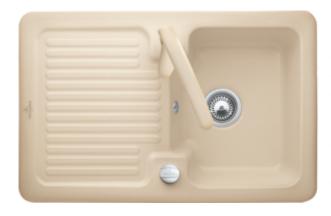

## CONDOR 45 BUILT-IN SINK RECTANGLE

## PRODUCT INFORMATION

| Article title                 | Villeroy & Boch Condor 45 Built-in<br>sink, included Waste system pop-<br>up, Espresso glossy |
|-------------------------------|-----------------------------------------------------------------------------------------------|
| Article number                | 674502KS                                                                                      |
| Assembly / Assembly type      | surface-mounted installation                                                                  |
| Assembly instructions         | minimum unit width: 45 cm                                                                     |
| Scope of delivery             | 1 x sink , 1 x pop-up waste system 1 x cover cap, round                                       |
| Interior depth                | 180                                                                                           |
| Collection                    | Condor 45                                                                                     |
| Colour name                   | Espresso glossy                                                                               |
| Position of main bowl         | Basin, reversible                                                                             |
| Function of the drain fitting | pop-up waste system                                                                           |