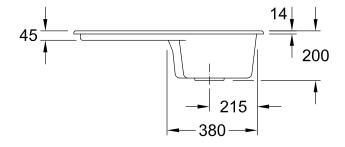

elivery             | 1 x sink , 1 x pop-up waste system 1 x cover cap, round                                       |
| Interior depth                | 180                                                                                           |
| Collection                    | Condor 45                                                                                     |
| Colour name                   | Espresso glossy                                                                               |
| Position of main bowl         | Basin, reversible                                                                             |
| Function of the drain fitting | pop-up waste system                                                                           |

## TECHNICAL DRAWINGS