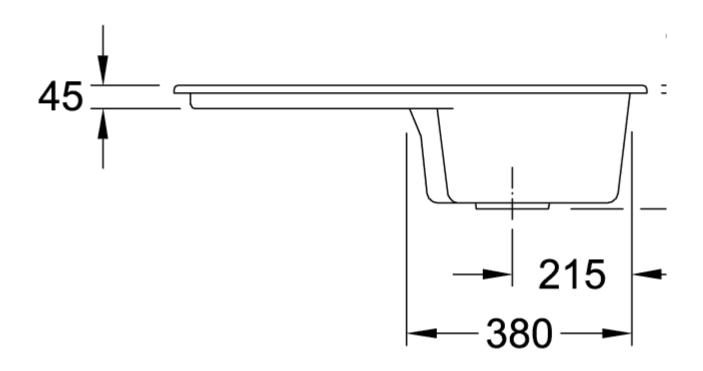

of delivery             | 1 x sink , 1 x pop-up waste system 1 x cover cap, round                                       |
| Interior depth                | 180                                                                                           |
| Collection                    | Condor 45                                                                                     |
| Colour name                   | Espresso glossy                                                                               |
| Position of main bowl         | Basin, reversible                                                                             |
| Function of the drain fitting | pop-up waste system                                                                           |

## TECHNICAL DRAWINGS