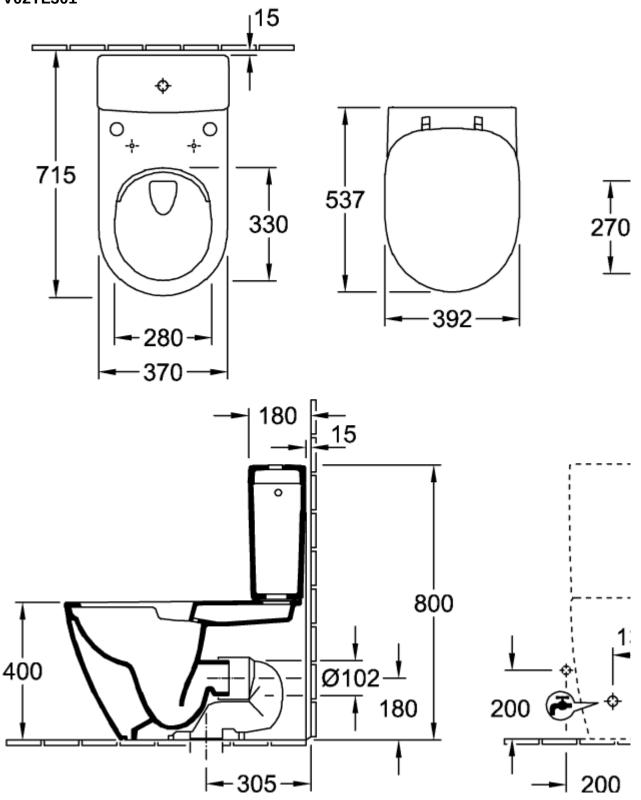

e
- with automatic opening and closing of the lid

| Material                                     | Plastic     |
|----------------------------------------------|-------------|
| surface                                      | glossy      |
| Colour name                                  | White Alpin |
| Shape                                        | Oval        |
| Colour designation                           | White Alpin |
| Antibacterial surface (with AntiBac)         | No          |
| Easy surface cleaning (CeramicPlus)          | No          |
| Rimless (mit DirectFlush)                    | No          |
| Integrated freshness solution (with ViFresh) | No          |
| With overflow                                | No          |

### TECHNICAL DRAWINGS



### V02TL301



## V02TL301



# V02TL301