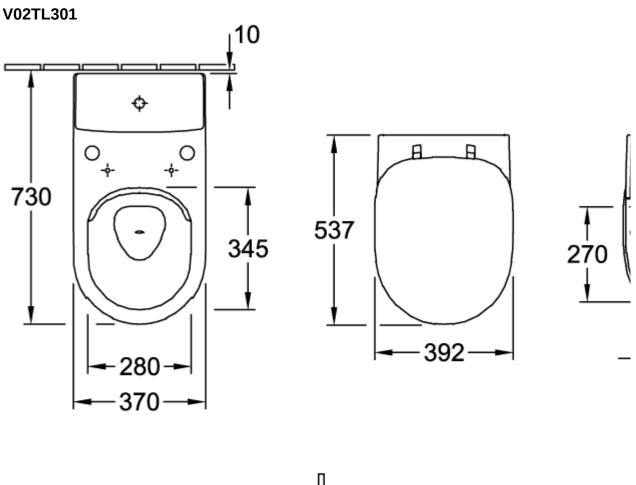

ic opening and closing of the lid

| Material                                     | Plastic     |
|----------------------------------------------|-------------|
| surface                                      | glossy      |
| Colour name                                  | White Alpin |
| Shape                                        | Oval        |
| Colour designation                           | White Alpin |
| Antibacterial surface (with AntiBac)         | No          |
| Easy surface cleaning (CeramicPlus)          | No          |
| Rimless (mit DirectFlush)                    | No          |
| Integrated freshness solution (with ViFresh) | No          |
| With overflow                                | No          |

### TECHNICAL DRAWINGS



### V02TL301



## V02TL301



# V02TL301