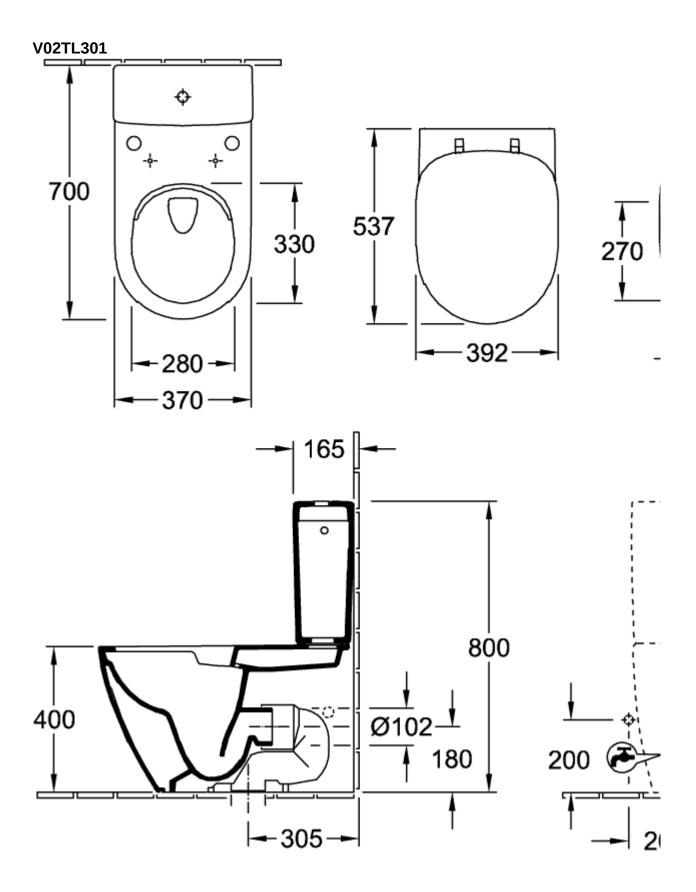

ning and closing of the lid

| Material                                     | Plastic     |
|----------------------------------------------|-------------|
| surface                                      | glossy      |
| Colour name                                  | White Alpin |
| Shape                                        | Oval        |
| Colour designation                           | White Alpin |
| Antibacterial surface (with AntiBac)         | No          |
| Easy surface cleaning (CeramicPlus)          | No          |
| Rimless (mit DirectFlush)                    | No          |
| Integrated freshness solution (with ViFresh) | No          |
| With overflow                                | No          |

### TECHNICAL DRAWINGS



### V02TL301



## V02TL301



# V02TL301