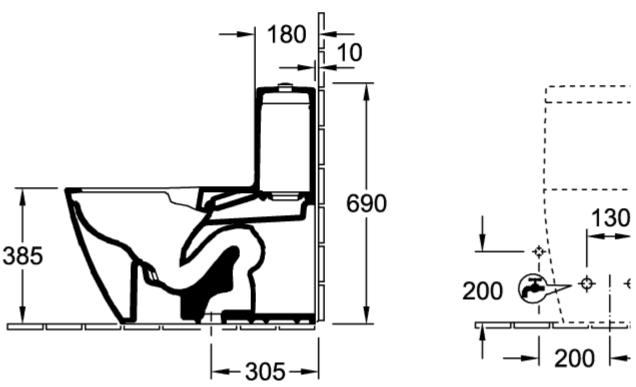

opening and closing of the lid

| Material                                     | Plastic     |
|----------------------------------------------|-------------|
| surface                                      | glossy      |
| Colour name                                  | White Alpin |
| Shape                                        | Oval        |
| Colour designation                           | White Alpin |
| Antibacterial surface (with AntiBac)         | No          |
| Easy surface cleaning (CeramicPlus)          | No          |
| Rimless (mit DirectFlush)                    | No          |
| Integrated freshness solution (with ViFresh) | No          |
| With overflow                                | No          |

### TECHNICAL DRAWINGS



### V02TL301



## V02TL301



# V02TL301