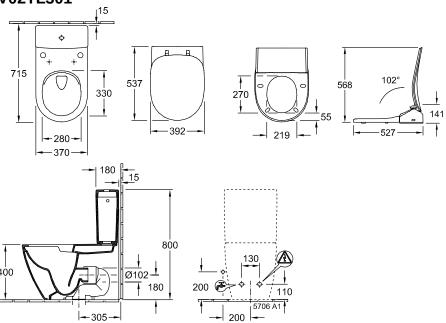

atic opening and closing of the lid

| Material                                     | Plastic     |
|----------------------------------------------|-------------|
| surface                                      | glossy      |
| Colour name                                  | White Alpin |
| Shape                                        | Oval        |
| Colour designation                           | White Alpin |
| Antibacterial surface (with AntiBac)         | No          |
| Easy surface cleaning (CeramicPlus)          | No          |
| Rimless (mit DirectFlush)                    | No          |
| Integrated freshness solution (with ViFresh) | No          |
| With overflow                                | No          |

### TECHNICAL DRAWINGS



### V02TL301



## V02TL301



# V02TL301