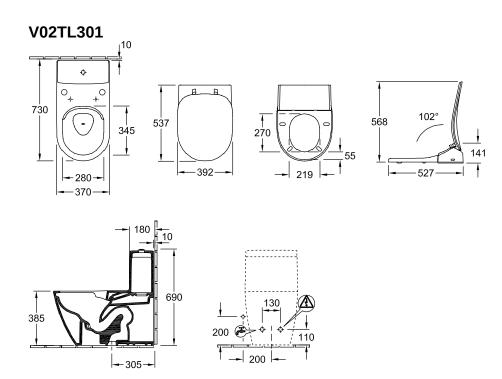

pening and closing of the lid

| Material                                     | Plastic     |
|----------------------------------------------|-------------|
| surface                                      | glossy      |
| Colour name                                  | White Alpin |
| Shape                                        | Oval        |
| Colour designation                           | White Alpin |
| Antibacterial surface (with AntiBac)         | No          |
| Easy surface cleaning (CeramicPlus)          | No          |
| Rimless (mit DirectFlush)                    | No          |
| Integrated freshness solution (with ViFresh) | No          |
| With overflow                                | No          |

### TECHNICAL DRAWINGS



### V02TL301



## V02TL301



# V02TL301