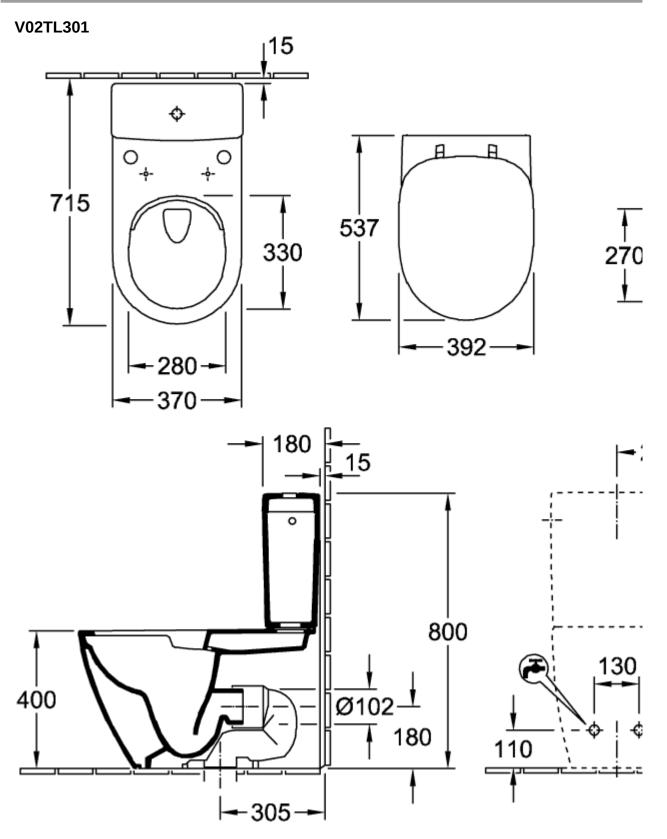

le cleaning before and after use
- with automatic opening and closing of the lid

| Material                                     | Plastic     |
|----------------------------------------------|-------------|
| surface                                      | glossy      |
| Colour name                                  | White Alpin |
| Shape                                        | Oval        |
| Colour designation                           | White Alpin |
| Antibacterial surface (with AntiBac)         | No          |
| Easy surface cleaning (CeramicPlus)          | No          |
| Rimless (mit DirectFlush)                    | No          |
| Integrated freshness solution (with ViFresh) | No          |
| With overflow                                | No          |

### TECHNICAL DRAWINGS



### V02TL301



## V02TL301



# V02TL301