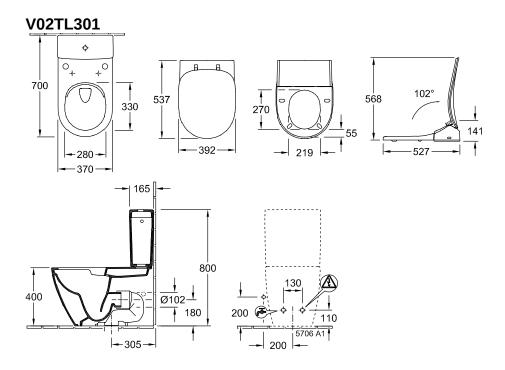

ng and closing of the lid

| Material                                     | Plastic     |
|----------------------------------------------|-------------|
| surface                                      | glossy      |
| Colour name                                  | White Alpin |
| Shape                                        | Oval        |
| Colour designation                           | White Alpin |
| Antibacterial surface (with AntiBac)         | No          |
| Easy surface cleaning (CeramicPlus)          | No          |
| Rimless (mit DirectFlush)                    | No          |
| Integrated freshness solution (with ViFresh) | No          |
| With overflow                                | No          |

### TECHNICAL DRAWINGS



### V02TL301



## V02TL301



# V02TL301