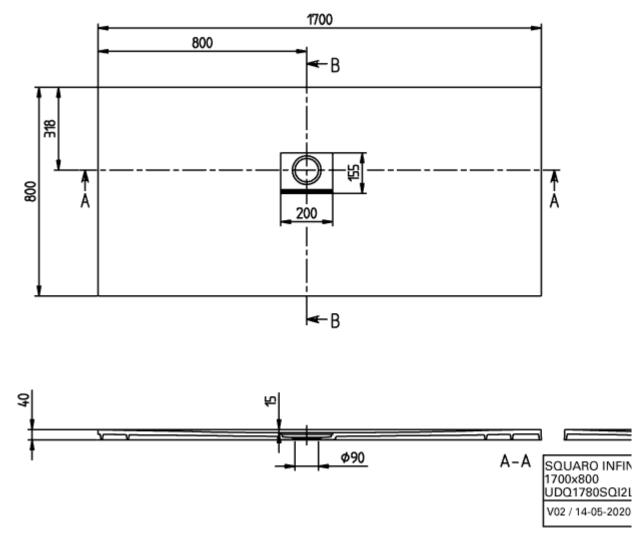

gnations               | Outlet cover: anthracite                                                                                                                                 |
| Antibacterial surface (with<br>AntiBac) | No                                                                                                                                                       |
| Easy surface cleaning<br>(CeramicPlus)  | No                                                                                                                                                       |
| With slip resistance                    | No                                                                                                                                                       |

TECHNICAL DRAWINGS





UDQ1780SQI2LV-1S