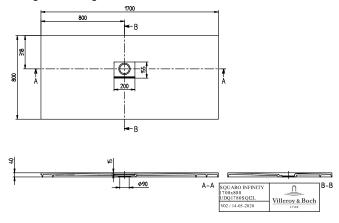

| Outlet cover: anthracite                                                                                                                                 |
| Antibacterial surface (with<br>AntiBac) | No                                                                                                                                                       |
| Easy surface cleaning<br>(CeramicPlus)  | No                                                                                                                                                       |
| With slip resistance                    | No                                                                                                                                                       |

TECHNICAL DRAWINGS





UDQ1780SQI2LV-1S