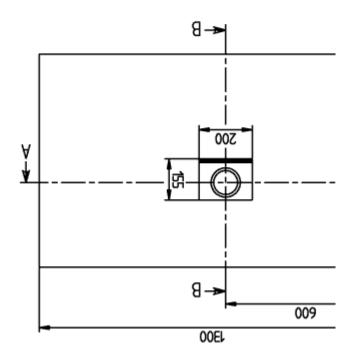

#### PRODUCT INFORMATION

| Article title                        | Villeroy & Boch Squaro Infinity<br>Rectangular shower tray, 1300 x<br>800 x 40 mm, anthracite                                                |
|--------------------------------------|----------------------------------------------------------------------------------------------------------------------------------------------|
| Article number                       | UDQ1380SQI2LV-1S                                                                                                                             |
| Assembly / Assembly type             | Surface-mounted, Corner installation, on left flush-fitting installation                                                                     |
| Assembly instructions                | Quaryl shower trays can be cut to size on site in accordance with the installation instructions; see pro.villeroy-boch for a detailed video. |
| Scope of delivery                    | 1x rectangular shower tray , $1x$ outlet cover in matching matt colour with chrome-plated strip                                              |
| Length in mm                         | 1300                                                                                                                                         |
| Width in mm                          | 800                                                                                                                                          |
| Height in mm                         | 40                                                                                                                                           |
| Interior depth                       | 15                                                                                                                                           |
| Collection                           | Squaro Infinity                                                                                                                              |
| Material                             | Quaryl®                                                                                                                                      |
| Colour name                          | anthracite                                                                                                                                   |
| Other material                       | Outlet cover: Acrylic                                                                                                                        |
| Other surfaces                       | Outlet cover: matt                                                                                                                           |
| Design Awards                        | iF Product Design Award 2016                                                                                                                 |
| Shape                                | Rectangle                                                                                                                                    |
| Colour designation                   | anthracite                                                                                                                                   |
| Other colour designations            | Outlet cover: anthracite                                                                                                                     |
| Antibacterial surface (with AntiBac) | No                                                                                                                                           |
| Easy surface cleaning (CeramicPlus)  | No                                                                                                                                           |
| With slip resistance                 | No                                                                                                                                           |

### TECHNICAL DRAWINGS