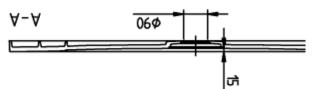

#### PRODUCT INFORMATION

| Article title                        | Villeroy & Boch Squaro Infinity<br>Rectangular shower tray, 1300 x<br>800 x 40 mm, anthracite                                                |
|--------------------------------------|----------------------------------------------------------------------------------------------------------------------------------------------|
| Article number                       | UDQ1380SQI2LV-1S                                                                                                                             |
| Assembly / Assembly type             | Surface-mounted, Corner installation, on left flush-fitting installation                                                                     |
| Assembly instructions                | Quaryl shower trays can be cut to size on site in accordance with the installation instructions; see pro.villeroy-boch for a detailed video. |
| Scope of delivery                    | 1x rectangular shower tray , $1x$ outlet cover in matching matt colour with chrome-plated strip                                              |
| Length in mm                         | 1300                                                                                                                                         |
| Width in mm                          | 800                                                                                                                                          |
| Height in mm                         | 40                                                                                                                                           |
| Interior depth                       | 15                                                                                                                                           |
| Collection                           | Squaro Infinity                                                                                                                              |
| Material                             | Quaryl®                                                                                                                                      |
| Colour name                          | anthracite                                                                                                                                   |
| Other material                       | Outlet cover: Acrylic                                                                                                                        |
| Other surfaces                       | Outlet cover: matt                                                                                                                           |
| Design Awards                        | iF Product Design Award 2016                                                                                                                 |
| Shape                                | Rectangle                                                                                                                                    |
| Colour designation                   | anthracite                                                                                                                                   |
| Other colour designations            | Outlet cover: anthracite                                                                                                                     |
| Antibacterial surface (with AntiBac) | No                                                                                                                                           |
| Easy surface cleaning (CeramicPlus)  | No                                                                                                                                           |
| With slip resistance                 | No                                                                                                                                           |

### TECHNICAL DRAWINGS