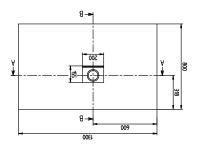

### TECHNICAL DRAWINGS

### UDQ1380SQI2LV-1S

# UDQ1380SQI2LV-1S

#### PRODUCT INFORMATION

| Article title                        | Villeroy & Boch Squaro Infinity<br>Rectangular shower tray, 1300 x<br>800 x 40 mm, anthracite                                                |
|--------------------------------------|----------------------------------------------------------------------------------------------------------------------------------------------|
| Article number                       | UDQ1380SQI2LV-1S                                                                                                                             |
| Assembly / Assembly type             | Surface-mounted, Corner installation, on left flush-fitting installation                                                                     |
| Assembly instructions                | Quaryl shower trays can be cut to size on site in accordance with the installation instructions; see pro.villeroy-boch for a detailed video. |
| Scope of delivery                    | 1x rectangular shower tray , $1x$ outlet cover in matching matt colour with chrome-plated strip                                              |
| Length in mm                         | 1300                                                                                                                                         |
| Width in mm                          | 800                                                                                                                                          |
| Height in mm                         | 40                                                                                                                                           |
| Interior depth                       | 15                                                                                                                                           |
| Collection                           | Squaro Infinity                                                                                                                              |
| Material                             | Quaryl®                                                                                                                                      |
| Colour name                          | anthracite                                                                                                                                   |
| Other material                       | Outlet cover: Acrylic                                                                                                                        |
| Other surfaces                       | Outlet cover: matt                                                                                                                           |
| Design Awards                        | iF Product Design Award 2016                                                                                                                 |
| Shape                                | Rectangle                                                                                                                                    |
| Colour designation                   | anthracite                                                                                                                                   |
| Other colour designations            | Outlet cover: anthracite                                                                                                                     |
| Antibacterial surface (with AntiBac) | No                                                                                                                                           |
| Easy surface cleaning (CeramicPlus)  | No                                                                                                                                           |
| With slip resistance                 | No                                                                                                                                           |