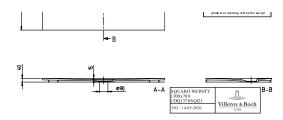

|
| Other colour designations            | Outlet cover: anthracite                                                                                                                     |
| Antibacterial surface (with AntiBac) | No                                                                                                                                           |
| Easy surface cleaning (CeramicPlus)  | No                                                                                                                                           |
| With slip resistance                 | No                                                                                                                                           |

## TECHNICAL DRAWINGS



## UDQ1370SQI2IV-1S