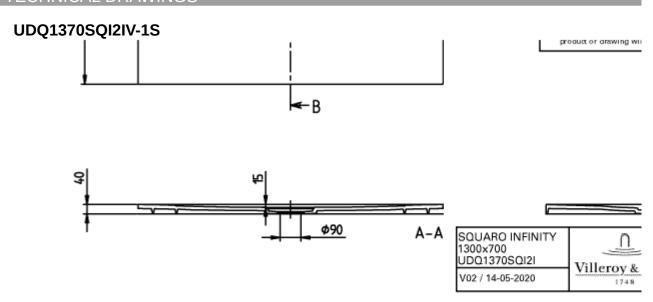

|
| Other colour designations            | Outlet cover: anthracite                                                                                                                     |
| Antibacterial surface (with AntiBac) | No                                                                                                                                           |
| Easy surface cleaning (CeramicPlus)  | No                                                                                                                                           |
| With slip resistance                 | No                                                                                                                                           |

## TECHNICAL DRAWINGS



## UDQ1370SQI2IV-1S