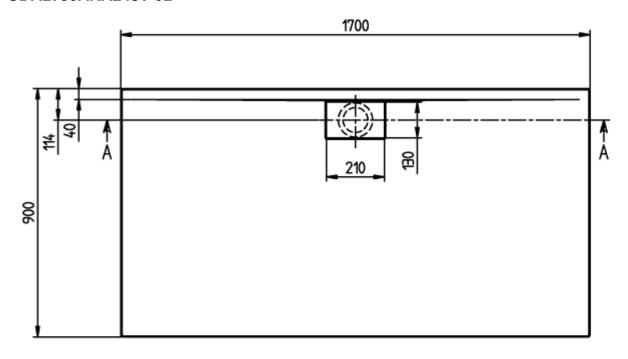

### PRODUCT INFORMATION

| Article title                        | Villeroy & Boch Architectura<br>Rectangular shower tray, 1700 x<br>900 x 48 mm, White Alpin                                                                                                                                                         |
|--------------------------------------|-----------------------------------------------------------------------------------------------------------------------------------------------------------------------------------------------------------------------------------------------------|
| Article number                       | UDA1790ARA248V-01                                                                                                                                                                                                                                   |
| Assembly / Assembly type             | Surface-mounted, Corner installation flush-fitting installation Installation on a base                                                                                                                                                              |
| Assembly instructions                | The installation height of the shower tray can be reduced by 30 mm if the Viega outlet fitting art. no. 634 100 is used. Please note: this outlet fitting does not conform to EN 274., From size 1400 x 900, two supports (U82990000) are required. |
| Scope of delivery                    | 1 x rectangular shower tray , 1 x outlet cover in White Alpine (01), for matt colours, outlet cover in matching matt colours.                                                                                                                       |
| Length in mm                         | 1700                                                                                                                                                                                                                                                |
| Width in mm                          | 900                                                                                                                                                                                                                                                 |
| Height in mm                         | 48                                                                                                                                                                                                                                                  |
| Interior depth                       | 17                                                                                                                                                                                                                                                  |
| Collection                           | Architectura                                                                                                                                                                                                                                        |
| Material                             | Acrylic                                                                                                                                                                                                                                             |
| Colour name                          | White Alpin                                                                                                                                                                                                                                         |
| Other material                       | Outlet cover: Acrylic                                                                                                                                                                                                                               |
| Other surfaces                       | Outlet cover: glossy                                                                                                                                                                                                                                |
| Shape                                | Rectangle                                                                                                                                                                                                                                           |
| Colour designation                   | White Alpin                                                                                                                                                                                                                                         |
| Other colour designations            | Outlet cover: White Alpin                                                                                                                                                                                                                           |
| Antibacterial surface (with AntiBac) | No                                                                                                                                                                                                                                                  |
| Easy surface cleaning (CeramicPlus)  | No                                                                                                                                                                                                                                                  |
| With slip resistance                 | No                                                                                                                                                                                                                                                  |

# TECHNICAL DRAWINGS

## UDA1790ARA248V-01