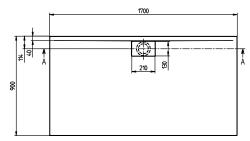

### PRODUCT INFORMATION

| Article title                        | Villeroy & Boch Architectura<br>Rectangular shower tray, 1700 x<br>900 x 48 mm, White Alpin                                                                                                                                                         |
|--------------------------------------|-----------------------------------------------------------------------------------------------------------------------------------------------------------------------------------------------------------------------------------------------------|
| Article number                       | UDA1790ARA248V-01                                                                                                                                                                                                                                   |
| Assembly / Assembly type             | Surface-mounted, Corner installation flush-fitting installation Installation on a base                                                                                                                                                              |
| Assembly instructions                | The installation height of the shower tray can be reduced by 30 mm if the Viega outlet fitting art. no. 634 100 is used. Please note: this outlet fitting does not conform to EN 274., From size 1400 x 900, two supports (U82990000) are required. |
| Scope of delivery                    | 1 x rectangular shower tray , 1 x outlet cover in White Alpine (01), for matt colours, outlet cover in matching matt colours.                                                                                                                       |
| Length in mm                         | 1700                                                                                                                                                                                                                                                |
| Width in mm                          | 900                                                                                                                                                                                                                                                 |
| Height in mm                         | 48                                                                                                                                                                                                                                                  |
| Interior depth                       | 17                                                                                                                                                                                                                                                  |
| Collection                           | Architectura                                                                                                                                                                                                                                        |
| Material                             | Acrylic                                                                                                                                                                                                                                             |
| Colour name                          | White Alpin                                                                                                                                                                                                                                         |
| Other material                       | Outlet cover: Acrylic                                                                                                                                                                                                                               |
| Other surfaces                       | Outlet cover: glossy                                                                                                                                                                                                                                |
| Shape                                | Rectangle                                                                                                                                                                                                                                           |
| Colour designation                   | White Alpin                                                                                                                                                                                                                                         |
| Other colour designations            | Outlet cover: White Alpin                                                                                                                                                                                                                           |
| Antibacterial surface (with AntiBac) | No                                                                                                                                                                                                                                                  |
| Easy surface cleaning (CeramicPlus)  | No                                                                                                                                                                                                                                                  |
| With slip resistance                 | No                                                                                                                                                                                                                                                  |

# TECHNICAL DRAWINGS

#### UDA1790ARA248V-01