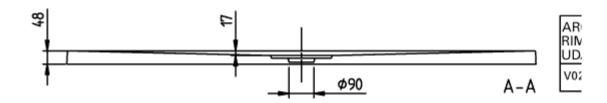

### PRODUCT INFORMATION

| Article title                        | Villeroy & Boch Architectura<br>Rectangular shower tray, 1700 x<br>900 x 48 mm, White Alpin                                                                                                                                                         |
|--------------------------------------|-----------------------------------------------------------------------------------------------------------------------------------------------------------------------------------------------------------------------------------------------------|
| Article number                       | UDA1790ARA248V-01                                                                                                                                                                                                                                   |
| Assembly / Assembly type             | Surface-mounted, Corner installation flush-fitting installation Installation on a base                                                                                                                                                              |
| Assembly instructions                | The installation height of the shower tray can be reduced by 30 mm if the Viega outlet fitting art. no. 634 100 is used. Please note: this outlet fitting does not conform to EN 274., From size 1400 x 900, two supports (U82990000) are required. |
| Scope of delivery                    | 1 x rectangular shower tray , 1 x outlet cover in White Alpine (01), for matt colours, outlet cover in matching matt colours.                                                                                                                       |
| Length in mm                         | 1700                                                                                                                                                                                                                                                |
| Width in mm                          | 900                                                                                                                                                                                                                                                 |
| Height in mm                         | 48                                                                                                                                                                                                                                                  |
| Interior depth                       | 17                                                                                                                                                                                                                                                  |
| Collection                           | Architectura                                                                                                                                                                                                                                        |
| Material                             | Acrylic                                                                                                                                                                                                                                             |
| Colour name                          | White Alpin                                                                                                                                                                                                                                         |
| Other material                       | Outlet cover: Acrylic                                                                                                                                                                                                                               |
| Other surfaces                       | Outlet cover: glossy                                                                                                                                                                                                                                |
| Shape                                | Rectangle                                                                                                                                                                                                                                           |
| Colour designation                   | White Alpin                                                                                                                                                                                                                                         |
| Other colour designations            | Outlet cover: White Alpin                                                                                                                                                                                                                           |
| Antibacterial surface (with AntiBac) | No                                                                                                                                                                                                                                                  |
| Easy surface cleaning (CeramicPlus)  | No                                                                                                                                                                                                                                                  |
| With slip resistance                 | No                                                                                                                                                                                                                                                  |

# TECHNICAL DRAWINGS

## UDA1790ARA248V-01