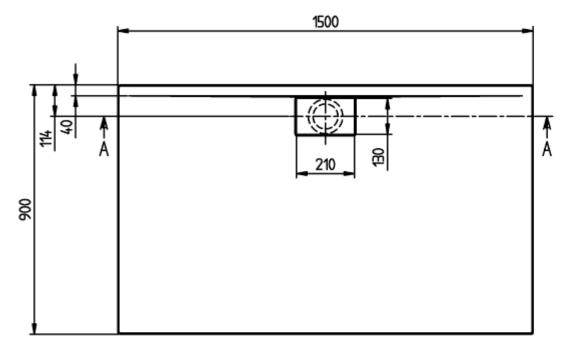

#### PRODUCT INFORMATION

|  | Article title                        | Villeroy & Boch Architectura<br>Rectangular shower tray, 1500 x<br>900 x 48 mm, White Alpin                                                                                                                                                                           |
|--|--------------------------------------|-----------------------------------------------------------------------------------------------------------------------------------------------------------------------------------------------------------------------------------------------------------------------|
|  | Article number                       | UDA1590ARA248GV-01                                                                                                                                                                                                                                                    |
|  | Assembly / Assembly type             | Surface-mounted, Corner<br>installation flush-fitting installation <br>Installation on a base                                                                                                                                                                         |
|  | Assembly instructions                | The installation height of the shower<br>tray can be reduced by 30 mm if the<br>Viega outlet fitting art. no. 634 100<br>is used. Please note: this outlet<br>fitting does not conform to EN 274.,<br>From size 1400 x 900, two supports<br>(U82990000) are required. |
|  | Scope of delivery                    | 1 x rectangular shower tray , 1 x<br>outlet cover in White Alpine (01), for<br>matt colours, outlet cover in<br>matching matt colours.                                                                                                                                |
|  | Length in mm                         | 1500                                                                                                                                                                                                                                                                  |
|  | Width in mm                          | 900                                                                                                                                                                                                                                                                   |
|  | Height in mm                         | 48                                                                                                                                                                                                                                                                    |
|  | Interior depth                       | 17                                                                                                                                                                                                                                                                    |
|  | Collection                           | Architectura                                                                                                                                                                                                                                                          |
|  | Material                             | Acrylic                                                                                                                                                                                                                                                               |
|  | Colour name                          | White Alpin                                                                                                                                                                                                                                                           |
|  | Other material                       | Outlet cover: Acrylic                                                                                                                                                                                                                                                 |
|  | Other surfaces                       | Outlet cover: glossy                                                                                                                                                                                                                                                  |
|  | Shape                                | Rectangle                                                                                                                                                                                                                                                             |
|  | Colour designation                   | White Alpin                                                                                                                                                                                                                                                           |
|  | Other colour designations            | Outlet cover: White Alpin                                                                                                                                                                                                                                             |
|  | Antibacterial surface (with AntiBac) | No                                                                                                                                                                                                                                                                    |
|  | Easy surface cleaning (CeramicPlus)  | No                                                                                                                                                                                                                                                                    |
|  | With slip resistance                 | Yes                                                                                                                                                                                                                                                                   |

### UDA1590ARA248GV-01