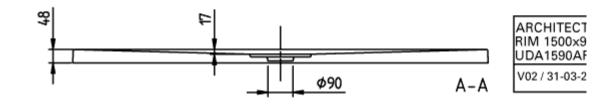

#### PRODUCT INFORMATION

|  | Article title                        | Villeroy & Boch Architectura<br>Rectangular shower tray, 1500 x<br>900 x 48 mm, White Alpin                                                                                                                                                                           |
|--|--------------------------------------|-----------------------------------------------------------------------------------------------------------------------------------------------------------------------------------------------------------------------------------------------------------------------|
|  | Article number                       | UDA1590ARA248GV-01                                                                                                                                                                                                                                                    |
|  | Assembly / Assembly type             | Surface-mounted, Corner<br>installation flush-fitting installation <br>Installation on a base                                                                                                                                                                         |
|  | Assembly instructions                | The installation height of the shower<br>tray can be reduced by 30 mm if the<br>Viega outlet fitting art. no. 634 100<br>is used. Please note: this outlet<br>fitting does not conform to EN 274.,<br>From size 1400 x 900, two supports<br>(U82990000) are required. |
|  | Scope of delivery                    | 1 x rectangular shower tray , 1 x<br>outlet cover in White Alpine (01), for<br>matt colours, outlet cover in<br>matching matt colours.                                                                                                                                |
|  | Length in mm                         | 1500                                                                                                                                                                                                                                                                  |
|  | Width in mm                          | 900                                                                                                                                                                                                                                                                   |
|  | Height in mm                         | 48                                                                                                                                                                                                                                                                    |
|  | Interior depth                       | 17                                                                                                                                                                                                                                                                    |
|  | Collection                           | Architectura                                                                                                                                                                                                                                                          |
|  | Material                             | Acrylic                                                                                                                                                                                                                                                               |
|  | Colour name                          | White Alpin                                                                                                                                                                                                                                                           |
|  | Other material                       | Outlet cover: Acrylic                                                                                                                                                                                                                                                 |
|  | Other surfaces                       | Outlet cover: glossy                                                                                                                                                                                                                                                  |
|  | Shape                                | Rectangle                                                                                                                                                                                                                                                             |
|  | Colour designation                   | White Alpin                                                                                                                                                                                                                                                           |
|  | Other colour designations            | Outlet cover: White Alpin                                                                                                                                                                                                                                             |
|  | Antibacterial surface (with AntiBac) | No                                                                                                                                                                                                                                                                    |
|  | Easy surface cleaning (CeramicPlus)  | No                                                                                                                                                                                                                                                                    |
|  | With slip resistance                 | Yes                                                                                                                                                                                                                                                                   |

### UDA1590ARA248GV-01