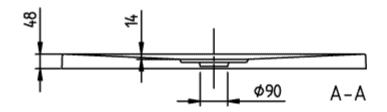

# TECHNICAL DRAWINGS

### UDA1075ARA248GV-01

## PRODUCT INFORMATION

| Article title                        | Villeroy & Boch Architectura<br>Rectangular shower tray, 1000 x<br>750 x 48 mm, White Alpin                                                                                           |
|--------------------------------------|---------------------------------------------------------------------------------------------------------------------------------------------------------------------------------------|
| Article number                       | UDA1075ARA248GV-01                                                                                                                                                                    |
| Assembly / Assembly type             | Surface-mounted, Corner installation flush-fitting installation Installation on a base                                                                                                |
| Assembly instructions                | The installation height of the shower tray can be reduced by 30 mm if the Viega outlet fitting art. no. 634 100 is used. Please note: this outlet fitting does not conform to EN 274. |
| Scope of delivery                    | 1 x rectangular shower tray , 1 x outlet cover in White Alpine (01), for matt colours, outlet cover in matching matt colours.                                                         |
| Length in mm                         | 1000                                                                                                                                                                                  |
| Width in mm                          | 750                                                                                                                                                                                   |
| Height in mm                         | 48                                                                                                                                                                                    |
| Interior depth                       | 14                                                                                                                                                                                    |
| Collection                           | Architectura                                                                                                                                                                          |
| Material                             | Acrylic                                                                                                                                                                               |
| Colour name                          | White Alpin                                                                                                                                                                           |
| Other material                       | Outlet cover: Acrylic                                                                                                                                                                 |
| Other surfaces                       | Outlet cover: glossy                                                                                                                                                                  |
| Shape                                | Rectangle                                                                                                                                                                             |
| Colour designation                   | White Alpin                                                                                                                                                                           |
| Other colour designations            | Outlet cover: White Alpin                                                                                                                                                             |
| Antibacterial surface (with AntiBac) | No                                                                                                                                                                                    |
| Easy surface cleaning (CeramicPlus)  | No                                                                                                                                                                                    |
| With slip resistance                 | Yes                                                                                                                                                                                   |