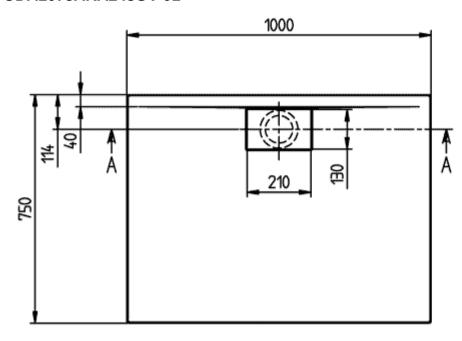

# TECHNICAL DRAWINGS

### UDA1075ARA248GV-01

## PRODUCT INFORMATION

| Article title                        | Villeroy & Boch Architectura<br>Rectangular shower tray, 1000 x<br>750 x 48 mm, White Alpin                                                                                           |
|--------------------------------------|---------------------------------------------------------------------------------------------------------------------------------------------------------------------------------------|
| Article number                       | UDA1075ARA248GV-01                                                                                                                                                                    |
| Assembly / Assembly type             | Surface-mounted, Corner installation flush-fitting installation Installation on a base                                                                                                |
| Assembly instructions                | The installation height of the shower tray can be reduced by 30 mm if the Viega outlet fitting art. no. 634 100 is used. Please note: this outlet fitting does not conform to EN 274. |
| Scope of delivery                    | 1 x rectangular shower tray , 1 x outlet cover in White Alpine (01), for matt colours, outlet cover in matching matt colours.                                                         |
| Length in mm                         | 1000                                                                                                                                                                                  |
| Width in mm                          | 750                                                                                                                                                                                   |
| Height in mm                         | 48                                                                                                                                                                                    |
| Interior depth                       | 14                                                                                                                                                                                    |
| Collection                           | Architectura                                                                                                                                                                          |
| Material                             | Acrylic                                                                                                                                                                               |
| Colour name                          | White Alpin                                                                                                                                                                           |
| Other material                       | Outlet cover: Acrylic                                                                                                                                                                 |
| Other surfaces                       | Outlet cover: glossy                                                                                                                                                                  |
| Shape                                | Rectangle                                                                                                                                                                             |
| Colour designation                   | White Alpin                                                                                                                                                                           |
| Other colour designations            | Outlet cover: White Alpin                                                                                                                                                             |
| Antibacterial surface (with AntiBac) | No                                                                                                                                                                                    |
| Easy surface cleaning (CeramicPlus)  | No                                                                                                                                                                                    |
| With slip resistance                 | Yes                                                                                                                                                                                   |