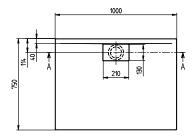

## PRODUCT INFORMATION

| Article title                        | Villeroy & Boch Architectura<br>Rectangular shower tray, 1000 x<br>750 x 48 mm, White Alpin                                                                                           |
|--------------------------------------|---------------------------------------------------------------------------------------------------------------------------------------------------------------------------------------|
| Article number                       | UDA1075ARA248GV-01                                                                                                                                                                    |
| Assembly / Assembly type             | Surface-mounted, Corner installation flush-fitting installation Installation on a base                                                                                                |
| Assembly instructions                | The installation height of the shower tray can be reduced by 30 mm if the Viega outlet fitting art. no. 634 100 is used. Please note: this outlet fitting does not conform to EN 274. |
| Scope of delivery                    | 1 x rectangular shower tray , 1 x outlet cover in White Alpine (01), for matt colours, outlet cover in matching matt colours.                                                         |
| Length in mm                         | 1000                                                                                                                                                                                  |
| Width in mm                          | 750                                                                                                                                                                                   |
| Height in mm                         | 48                                                                                                                                                                                    |
| Interior depth                       | 14                                                                                                                                                                                    |
| Collection                           | Architectura                                                                                                                                                                          |
| Material                             | Acrylic                                                                                                                                                                               |
| Colour name                          | White Alpin                                                                                                                                                                           |
| Other material                       | Outlet cover: Acrylic                                                                                                                                                                 |
| Other surfaces                       | Outlet cover: glossy                                                                                                                                                                  |
| Shape                                | Rectangle                                                                                                                                                                             |
| Colour designation                   | White Alpin                                                                                                                                                                           |
| Other colour designations            | Outlet cover: White Alpin                                                                                                                                                             |
| Antibacterial surface (with AntiBac) | No                                                                                                                                                                                    |
| Easy surface cleaning (CeramicPlus)  | No                                                                                                                                                                                    |
| With slip resistance                 | Yes                                                                                                                                                                                   |

### UDA1075ARA248GV-01