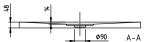

## PRODUCT INFORMATION

| Article title                        | Villeroy & Boch Architectura<br>Rectangular shower tray, 1000 x<br>750 x 48 mm, White Alpin                                                                                           |
|--------------------------------------|---------------------------------------------------------------------------------------------------------------------------------------------------------------------------------------|
| Article number                       | UDA1075ARA248GV-01                                                                                                                                                                    |
| Assembly / Assembly type             | Surface-mounted, Corner installation flush-fitting installation Installation on a base                                                                                                |
| Assembly instructions                | The installation height of the shower tray can be reduced by 30 mm if the Viega outlet fitting art. no. 634 100 is used. Please note: this outlet fitting does not conform to EN 274. |
| Scope of delivery                    | 1 x rectangular shower tray , 1 x outlet cover in White Alpine (01), for matt colours, outlet cover in matching matt colours.                                                         |
| Length in mm                         | 1000                                                                                                                                                                                  |
| Width in mm                          | 750                                                                                                                                                                                   |
| Height in mm                         | 48                                                                                                                                                                                    |
| Interior depth                       | 14                                                                                                                                                                                    |
| Collection                           | Architectura                                                                                                                                                                          |
| Material                             | Acrylic                                                                                                                                                                               |
| Colour name                          | White Alpin                                                                                                                                                                           |
| Other material                       | Outlet cover: Acrylic                                                                                                                                                                 |
| Other surfaces                       | Outlet cover: glossy                                                                                                                                                                  |
| Shape                                | Rectangle                                                                                                                                                                             |
| Colour designation                   | White Alpin                                                                                                                                                                           |
| Other colour designations            | Outlet cover: White Alpin                                                                                                                                                             |
| Antibacterial surface (with AntiBac) | No                                                                                                                                                                                    |
| Easy surface cleaning (CeramicPlus)  | No                                                                                                                                                                                    |
| With slip resistance                 | Yes                                                                                                                                                                                   |

### UDA1075ARA248GV-01

| ARCHITECTURA ME               | TAL N           |
|-------------------------------|-----------------|
| RIM 1000x750<br>UDA1075ARA248 | Y P             |
| V02 / 31-03-2021              | Villeroy & Boch |