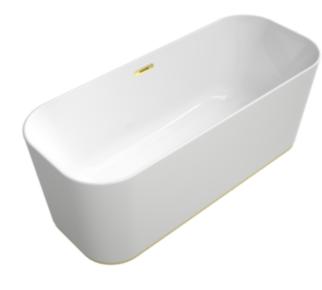

## FINION FREE-STANDING BATH FREE-STANDING

## PRODUCT INFORMATION

| Article title             | Villeroy & Boch Finion Free-<br>standing bath, 1700 x 700 mm,<br>White Alpin |
|---------------------------|------------------------------------------------------------------------------|
| Article number            | UBQ177FIN7N300V101                                                           |
| Assembly / Assembly type  | freestanding                                                                 |
| Scope of delivery         | $1\ x$ free-standing bath , $1\ x$ push-to-open valve $1\ x$ overflow        |
| Length in mm              | 1700                                                                         |
| Width in mm               | 700                                                                          |
| Height in mm              | 620                                                                          |
| Interior depth            | 480                                                                          |
| Collection                | Finion                                                                       |
| Material                  | Quaryl®                                                                      |
| Colour name               | White Alpin                                                                  |
| Other material            | Waste/overflow combination: Plastic<br>Outlet cover: Plastic                 |
| Other surfaces            | Waste/overflow combination:<br>glossy, Outlet cover: glossy                  |
| With overflow             | Yes                                                                          |
| Number of people          | 2                                                                            |
| Design Awards             | iF Product Design Award 2017                                                 |
| Shape                     | Free-standing                                                                |
| Colour designation        | White Alpin                                                                  |
| Other colour designations | Waste/overflow combination: Gold,<br>Outlet cover: Gold                      |
| With slip resistance      | No                                                                           |
| Outlet / outlet           | central outlet                                                               |
| Interior form             | rectangular                                                                  |
| SilentFlow                | No                                                                           |