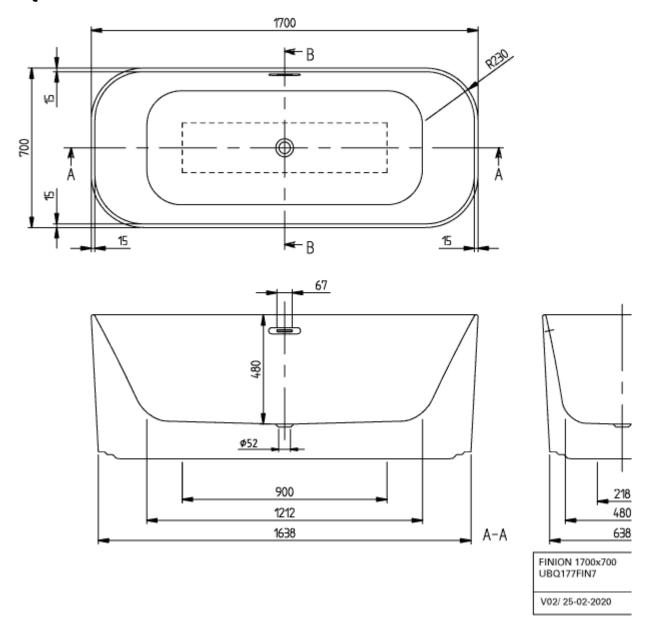

| Free-standing                                                                |
| Colour designation        | White Alpin                                                                  |
| Other colour designations | Waste/overflow combination:<br>Chrome, Outlet cover: Chrome                  |
| With slip resistance      | No                                                                           |
| Outlet / outlet           | central outlet                                                               |
| Interior form             | rectangular                                                                  |
| SilentFlow                | No                                                                           |

# TECHNICAL DRAWINGS

# UBQ177FIN7A100V401



# UBQ177FIN7A100V401