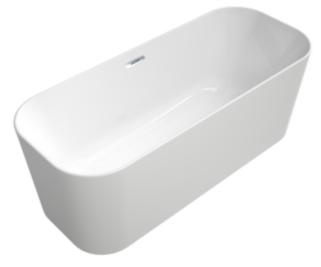

### FINION FREE-STANDING BATH FREE-STANDING

### PRODUCT INFORMATION

| Article title             | Villeroy & Boch Finion Free-<br>standing bath, 1700 x 700 mm,<br>White Alpin |
|---------------------------|------------------------------------------------------------------------------|
| Article number            | UBQ177FIN7A100V401                                                           |
| Assembly / Assembly type  | freestanding                                                                 |
| Scope of delivery         | 1 x free-standing bath , 1 x push-to-open valve 1 x overflow                 |
| Length in mm              | 1700                                                                         |
| Width in mm               | 700                                                                          |
| Height in mm              | 620                                                                          |
| Interior depth            | 480                                                                          |
| Collection                | Finion                                                                       |
| Material                  | Quaryl®                                                                      |
| Colour name               | White Alpin                                                                  |
| Other material            | Waste/overflow combination: Plastic Outlet cover: Plastic                    |
| Other surfaces            | Waste/overflow combination: glossy, Outlet cover: glossy                     |
| With overflow             | Yes                                                                          |
| Number of people          | 2                                                                            |
| Design Awards             | iF Product Design Award 2017                                                 |
| Shape                     | Free-standing                                                                |
| Colour designation        | White Alpin                                                                  |
| Other colour designations | Waste/overflow combination:<br>Chrome, Outlet cover: Chrome                  |
| With slip resistance      | No                                                                           |
| Outlet / outlet           | central outlet                                                               |
| Interior form             | rectangular                                                                  |
| SilentFlow                | No                                                                           |