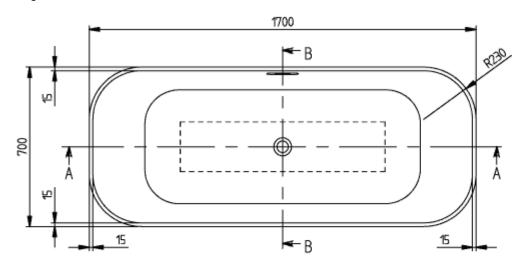

#### PRODUCT INFORMATION

| Article title             | Villeroy & Boch Finion Free-<br>standing bath, 1700 x 700 mm,<br>White Alpin |
|---------------------------|------------------------------------------------------------------------------|
| Article number            | UBQ177FIN7A100V201                                                           |
| Assembly / Assembly type  | freestanding                                                                 |
| Scope of delivery         | $1\ x$ free-standing bath , $1\ x$ push-to-open valve $1\ x$ overflow        |
| Length in mm              | 1700                                                                         |
| Width in mm               | 700                                                                          |
| Height in mm              | 620                                                                          |
| Interior depth            | 480                                                                          |
| Collection                | Finion                                                                       |
| Material                  | Quaryl®                                                                      |
| Colour name               | White Alpin                                                                  |
| Other material            | Waste/overflow combination: Plastic<br>Outlet cover: Plastic                 |
| Other surfaces            | Waste/overflow combination:<br>glossy, Outlet cover: glossy                  |
| With overflow             | Yes                                                                          |
| Number of people          | 2                                                                            |
| Design Awards             | iF Product Design Award 2017                                                 |
| Shape                     | Free-standing                                                                |
| Colour designation        | White Alpin                                                                  |
| Other colour designations | Waste/overflow combination:<br>Chrome, Outlet cover: Chrome                  |
| With slip resistance      | No                                                                           |
| Outlet / outlet           | central outlet                                                               |
| Interior form             | rectangular                                                                  |
| SilentFlow                | No                                                                           |

# TECHNICAL DRAWINGS