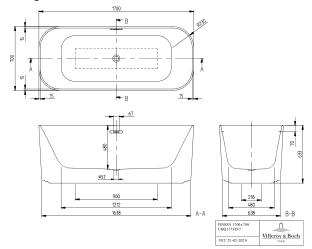

#### PRODUCT INFORMATION

| Article title             | Villeroy & Boch Finion Free-<br>standing bath, 1700 x 700 mm,<br>White Alpin |
|---------------------------|------------------------------------------------------------------------------|
| Article number            | UBQ177FIN7A100V201                                                           |
| Assembly / Assembly type  | freestanding                                                                 |
| Scope of delivery         | $1\ x$ free-standing bath , $1\ x$ push-to-open valve $1\ x$ overflow        |
| Length in mm              | 1700                                                                         |
| Width in mm               | 700                                                                          |
| Height in mm              | 620                                                                          |
| Interior depth            | 480                                                                          |
| Collection                | Finion                                                                       |
| Material                  | Quaryl®                                                                      |
| Colour name               | White Alpin                                                                  |
| Other material            | Waste/overflow combination: Plastic<br>Outlet cover: Plastic                 |
| Other surfaces            | Waste/overflow combination:<br>glossy, Outlet cover: glossy                  |
| With overflow             | Yes                                                                          |
| Number of people          | 2                                                                            |
| Design Awards             | iF Product Design Award 2017                                                 |
| Shape                     | Free-standing                                                                |
| Colour designation        | White Alpin                                                                  |
| Other colour designations | Waste/overflow combination:<br>Chrome, Outlet cover: Chrome                  |
| With slip resistance      | No                                                                           |
| Outlet / outlet           | central outlet                                                               |
| Interior form             | rectangular                                                                  |
| SilentFlow                | No                                                                           |

# TECHNICAL DRAWINGS

# UBQ177FIN7A100V201

2

# UBQ177FIN7A100V201