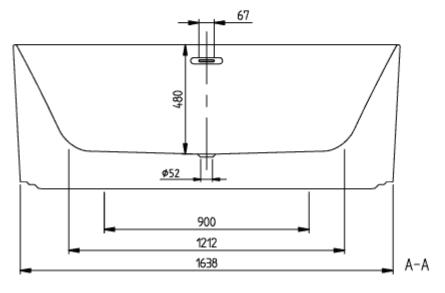

#### PRODUCT INFORMATION

| Article title             | Villeroy & Boch Finion Free-<br>standing bath, 1700 x 700 mm,<br>White Alpin |
|---------------------------|------------------------------------------------------------------------------|
| Article number            | UBQ177FIN7A100V201                                                           |
| Assembly / Assembly type  | freestanding                                                                 |
| Scope of delivery         | $1\ x$ free-standing bath , $1\ x$ push-to-open valve $1\ x$ overflow        |
| Length in mm              | 1700                                                                         |
| Width in mm               | 700                                                                          |
| Height in mm              | 620                                                                          |
| Interior depth            | 480                                                                          |
| Collection                | Finion                                                                       |
| Material                  | Quaryl®                                                                      |
| Colour name               | White Alpin                                                                  |
| Other material            | Waste/overflow combination: Plastic<br>Outlet cover: Plastic                 |
| Other surfaces            | Waste/overflow combination:<br>glossy, Outlet cover: glossy                  |
| With overflow             | Yes                                                                          |
| Number of people          | 2                                                                            |
| Design Awards             | iF Product Design Award 2017                                                 |
| Shape                     | Free-standing                                                                |
| Colour designation        | White Alpin                                                                  |
| Other colour designations | Waste/overflow combination:<br>Chrome, Outlet cover: Chrome                  |
| With slip resistance      | No                                                                           |
| Outlet / outlet           | central outlet                                                               |
| Interior form             | rectangular                                                                  |
| SilentFlow                | No                                                                           |

# TECHNICAL DRAWINGS