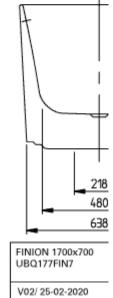

#### PRODUCT INFORMATION

| Article title             | Villeroy & Boch Finion Free-<br>standing bath, 1700 x 700 mm,<br>White Alpin |
|---------------------------|------------------------------------------------------------------------------|
| Article number            | UBQ177FIN7A100V201                                                           |
| Assembly / Assembly type  | freestanding                                                                 |
| Scope of delivery         | $1\ x$ free-standing bath , $1\ x$ push-to-open valve $1\ x$ overflow        |
| Length in mm              | 1700                                                                         |
| Width in mm               | 700                                                                          |
| Height in mm              | 620                                                                          |
| Interior depth            | 480                                                                          |
| Collection                | Finion                                                                       |
| Material                  | Quaryl®                                                                      |
| Colour name               | White Alpin                                                                  |
| Other material            | Waste/overflow combination: Plastic<br>Outlet cover: Plastic                 |
| Other surfaces            | Waste/overflow combination:<br>glossy, Outlet cover: glossy                  |
| With overflow             | Yes                                                                          |
| Number of people          | 2                                                                            |
| Design Awards             | iF Product Design Award 2017                                                 |
| Shape                     | Free-standing                                                                |
| Colour designation        | White Alpin                                                                  |
| Other colour designations | Waste/overflow combination:<br>Chrome, Outlet cover: Chrome                  |
| With slip resistance      | No                                                                           |
| Outlet / outlet           | central outlet                                                               |
| Interior form             | rectangular                                                                  |
| SilentFlow                | No                                                                           |

# TECHNICAL DRAWINGS

# UBQ177FIN7A100V201

2