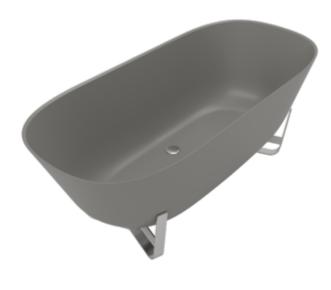

## ANTHEUS FREE-STANDING BATH FREE-STANDING

## PRODUCT INFORMATION

| Article title             | Villeroy & Boch Antheus Free-<br>standing bath, 1750 x 800 mm,<br>Grey |
|---------------------------|------------------------------------------------------------------------|
| Article number            | UBQ175ANH7F400V-3S                                                     |
| Assembly / Assembly type  | freestanding                                                           |
| Scope of delivery         | $1\ x$ free-standing bath , $1\ x$ stainless steel frame               |
| Length in mm              | 1750                                                                   |
| Width in mm               | 800                                                                    |
| Height in mm              | 632                                                                    |
| Interior depth            | 480                                                                    |
| Collection                | Antheus                                                                |
| Material                  | Quaryl®                                                                |
| Colour name               | Grey                                                                   |
| Other material            | Frame: Metal                                                           |
| Other surfaces            | Frame: glossy                                                          |
| With overflow             | No                                                                     |
| Number of people          | 2                                                                      |
| Shape                     | Free-standing                                                          |
| Colour designation        | Grey                                                                   |
| Other colour designations | Frame: Chrome                                                          |
| With slip resistance      | No                                                                     |
| Outlet / outlet           | central outlet                                                         |
| Interior form             | oval                                                                   |
| SilentFlow                | No                                                                     |