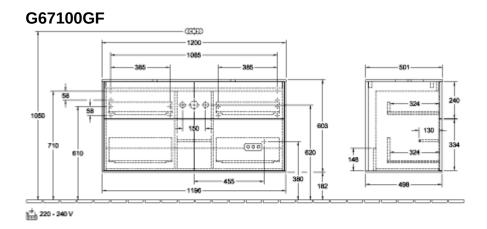

|
| Colour designation                | Glossy White Lacquer                                                                                                                                 |
| Colour designation of cover panel | Glass White Matt                                                                                                                                     |
| With lighting                     | Yes                                                                                                                                                  |
| Smart home compatible             | No                                                                                                                                                   |

## TECHNICAL DRAWINGS