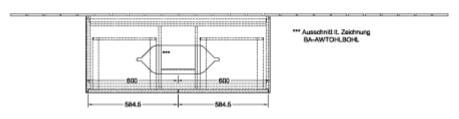

|
| Colour designation                | Glossy White Lacquer                                                                                                                                 |
| Colour designation of cover panel | Glass White Matt                                                                                                                                     |
| With lighting                     | Yes                                                                                                                                                  |
| Smart home compatible             | No                                                                                                                                                   |

## TECHNICAL DRAWINGS