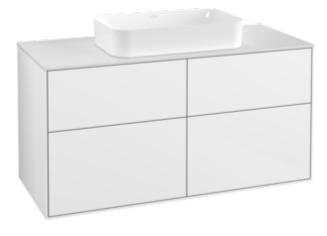

## PRODUCT INFORMATION

| Article title                     | Villeroy & Boch Finion Vanity unit,<br>with lighting, 4 pull-out<br>compartments, 1200 x 603 x 501<br>mm, Glossy White Lacquer / Glass<br>White Matt |
|-----------------------------------|------------------------------------------------------------------------------------------------------------------------------------------------------|
| Article number                    | G67100GF                                                                                                                                             |
| Assembly / Assembly type          | wall-mounted                                                                                                                                         |
| Type of opening                   | 4 pull-out compartments                                                                                                                              |
| Equipment                         | 2 x wide glass drawer divider , 6 x narrow glass drawer divider 2 x accessory box S 2 x accessory box M 4 x pull-out compartment with non-slip mat   |
| Scope of delivery                 | 1 x vanity unit , 1 x fastening set                                                                                                                  |
| Position of washbasin             | washbasin on the middle                                                                                                                              |
| Furniture with tap hole           | without drilled tap holes                                                                                                                            |
| Position of shelf unit            | without                                                                                                                                              |
| Depth in mm                       | 501                                                                                                                                                  |
| Width in mm                       | 1200                                                                                                                                                 |
| Height in mm                      | 603                                                                                                                                                  |
| Collection                        | Finion                                                                                                                                               |
| Suitable for                      | selected surface-mounted washbasins                                                                                                                  |
| Function                          | <ul><li>with SoftClosing</li><li>with lighting</li><li>with push-to-open function</li></ul>                                                          |
| Material front                    | MDF                                                                                                                                                  |
| Surface of front                  | Paint                                                                                                                                                |
| Material body                     | MDF                                                                                                                                                  |
| Surface of body                   | Paint                                                                                                                                                |
| Material cover panel              | MDF                                                                                                                                                  |
| Shape                             | Angular                                                                                                                                              |
| Colour designation                | Glossy White Lacquer                                                                                                                                 |
| Colour designation of cover panel | Glass White Matt                                                                                                                                     |
| With lighting                     | Yes                                                                                                                                                  |
| Smart home compatible             | No                                                                                                                                                   |