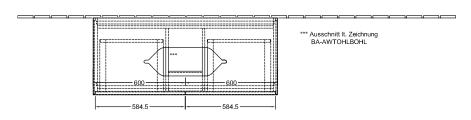

|
| Colour designation                | Glossy White Lacquer                                                                                                                                 |
| Colour designation of cover panel | Glass White Matt                                                                                                                                     |
| With lighting                     | Yes                                                                                                                                                  |
| Smart home compatible             | No                                                                                                                                                   |

## TECHNICAL DRAWINGS