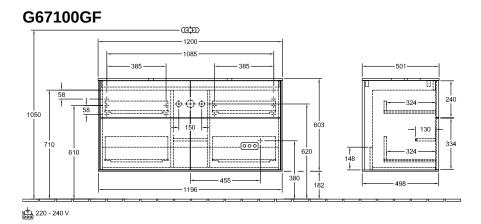

|
| Colour designation                | Glossy White Lacquer                                                                                                                                 |
| Colour designation of cover panel | Glass White Matt                                                                                                                                     |
| With lighting                     | Yes                                                                                                                                                  |
| Smart home compatible             | No                                                                                                                                                   |

## TECHNICAL DRAWINGS