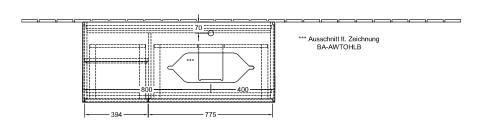

|
| Colour designation of cover panel | Glass White Matt                                                                                                                                                          |
| With lighting                     | Yes                                                                                                                                                                       |
| Smart home compatible             | No                                                                                                                                                                        |

1

## TECHNICAL DRAWINGS

1 220 - 240 V

##