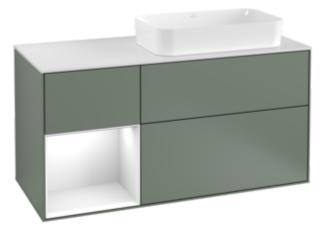

## PRODUCT INFORMATION

| Article title                     | Villeroy & Boch Finion Vanity unit,<br>with lighting, 3 pull-out<br>compartments, 1200 x 603 x 501<br>mm, Olive Matt Lacquer / Glossy<br>White Lacquer / Glass White Matt |
|-----------------------------------|---------------------------------------------------------------------------------------------------------------------------------------------------------------------------|
| Article number                    | G271GFGM                                                                                                                                                                  |
| Assembly / Assembly type          | wall-mounted                                                                                                                                                              |
| Type of opening                   | 3 pull-out compartments                                                                                                                                                   |
| Equipment                         | 1 x wide glass drawer divider , 3 x<br>narrow glass drawer divider 1 x<br>accessory box S 1 x accessory box<br>M 3 x pull-out compartment with<br>non-slip mat            |
| Scope of delivery                 | 1x vanity unit , $1x$ fastening set                                                                                                                                       |
| Position of washbasin             | washbasin on right                                                                                                                                                        |
| Furniture with tap hole           | with drilled tap holes                                                                                                                                                    |
| Position of shelf unit            | left                                                                                                                                                                      |
| Depth in mm                       | 501                                                                                                                                                                       |
| Width in mm                       | 1200                                                                                                                                                                      |
| Height in mm                      | 603                                                                                                                                                                       |
| Collection                        | Finion                                                                                                                                                                    |
| Suitable for                      | selected surface-mounted washbasins                                                                                                                                       |
| Function                          | <ul><li>with SoftClosing</li><li>with lighting</li><li>with push-to-open function</li></ul>                                                                               |
| Material front                    | MDF                                                                                                                                                                       |
| Surface of front                  | Paint                                                                                                                                                                     |
| Material body                     | MDF                                                                                                                                                                       |
| Surface of body                   | Paint                                                                                                                                                                     |
| Material shelf element            | MDF                                                                                                                                                                       |
| Surface of shelf unit             | Paint                                                                                                                                                                     |
| Material cover panel              | MDF                                                                                                                                                                       |
| Shape                             | Angular                                                                                                                                                                   |
| Colour designation                | Olive Matt Lacquer                                                                                                                                                        |
| Colour designation of shelf unit  | Glossy White Lacquer                                                                                                                                                      |
| Colour designation of cover panel | Glass White Matt                                                                                                                                                          |
| With lighting                     | Yes                                                                                                                                                                       |
| Smart home compatible             | No                                                                                                                                                                        |