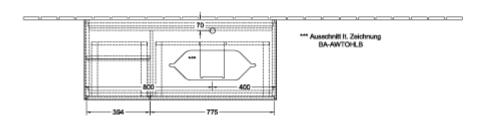

|
| Colour designation of cover panel | Glass White Matt                                                                                                                                                          |
| With lighting                     | Yes                                                                                                                                                                       |
| Smart home compatible             | No                                                                                                                                                                        |

1

## TECHNICAL DRAWINGS

1 220 - 240 V

##