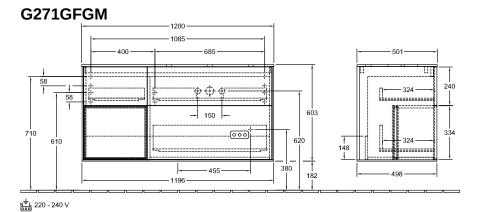

## PRODUCT INFORMATION

| Article title                     | Villeroy & Boch Finion Vanity unit,<br>with lighting, 3 pull-out<br>compartments, 1200 x 603 x 501<br>mm, Olive Matt Lacquer / Glossy<br>White Lacquer / Glass White Matt |
|-----------------------------------|---------------------------------------------------------------------------------------------------------------------------------------------------------------------------|
| Article number                    | G271GFGM                                                                                                                                                                  |
| Assembly / Assembly type          | wall-mounted                                                                                                                                                              |
| Type of opening                   | 3 pull-out compartments                                                                                                                                                   |
| Equipment                         | 1 x wide glass drawer divider , 3 x<br>narrow glass drawer divider 1 x<br>accessory box S 1 x accessory box<br>M 3 x pull-out compartment with<br>non-slip mat            |
| Scope of delivery                 | 1x vanity unit , $1x$ fastening set                                                                                                                                       |
| Position of washbasin             | washbasin on right                                                                                                                                                        |
| Furniture with tap hole           | with drilled tap holes                                                                                                                                                    |
| Position of shelf unit            | left                                                                                                                                                                      |
| Depth in mm                       | 501                                                                                                                                                                       |
| Width in mm                       | 1200                                                                                                                                                                      |
| Height in mm                      | 603                                                                                                                                                                       |
| Collection                        | Finion                                                                                                                                                                    |
| Suitable for                      | selected surface-mounted washbasins                                                                                                                                       |
| Function                          | <ul><li>with SoftClosing</li><li>with lighting</li><li>with push-to-open function</li></ul>                                                                               |
| Material front                    | MDF                                                                                                                                                                       |
| Surface of front                  | Paint                                                                                                                                                                     |
| Material body                     | MDF                                                                                                                                                                       |
| Surface of body                   | Paint                                                                                                                                                                     |
| Material shelf element            | MDF                                                                                                                                                                       |
| Surface of shelf unit             | Paint                                                                                                                                                                     |
| Material cover panel              | MDF                                                                                                                                                                       |
| Shape                             | Angular                                                                                                                                                                   |
| Colour designation                | Olive Matt Lacquer                                                                                                                                                        |
| Colour designation of shelf unit  | Glossy White Lacquer                                                                                                                                                      |
| Colour designation of cover panel | Glass White Matt                                                                                                                                                          |
| With lighting                     | Yes                                                                                                                                                                       |
| Smart home compatible             | No                                                                                                                                                                        |

## TECHNICAL DRAWINGS

1 220 - 240 V