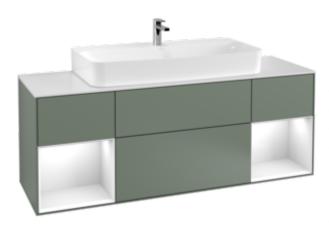

## PRODUCT INFORMATION

| Article title                     | Villeroy & Boch Finion Vanity unit,<br>with lighting, 4 pull-out<br>compartments, 1600 x 603 x 501<br>mm, Olive Matt Lacquer / Glossy<br>White Lacquer / Glass White Matt |
|-----------------------------------|---------------------------------------------------------------------------------------------------------------------------------------------------------------------------|
| Article number                    | G211GFGM                                                                                                                                                                  |
| Assembly / Assembly type          | wall-mounted                                                                                                                                                              |
| Type of opening                   | 4 pull-out compartments                                                                                                                                                   |
| Equipment                         | 1 x wide glass drawer divider , 3 x<br>narrow glass drawer divider 1 x<br>accessory box S 1 x accessory box<br>M 4 x pull-out compartment with<br>non-slip mat            |
| Scope of delivery                 | $1 \times \text{vanity unit}$ , $1 \times \text{fastening set}$                                                                                                           |
| Position of washbasin             | washbasin on the middle                                                                                                                                                   |
| Position of shelf unit            | left and right                                                                                                                                                            |
| Depth in mm                       | 501                                                                                                                                                                       |
| Width in mm                       | 1600                                                                                                                                                                      |
| Height in mm                      | 603                                                                                                                                                                       |
| Collection                        | Finion                                                                                                                                                                    |
| Suitable for                      | selected washbasins                                                                                                                                                       |
| Function                          | <ul><li>with SoftClosing</li><li>with lighting</li><li>with push-to-open function</li></ul>                                                                               |
| Material front                    | MDF                                                                                                                                                                       |
| Surface of front                  | Paint                                                                                                                                                                     |
| Material body                     | MDF                                                                                                                                                                       |
| Surface of body                   | Paint                                                                                                                                                                     |
| Material shelf element            | MDF                                                                                                                                                                       |
| Surface of shelf unit             | Paint                                                                                                                                                                     |
| Material cover panel              | MDF                                                                                                                                                                       |
| Shape                             | Angular                                                                                                                                                                   |
| Colour designation                | Olive Matt Lacquer                                                                                                                                                        |
| Colour designation of shelf unit  | Glossy White Lacquer                                                                                                                                                      |
| Colour designation of cover panel | Glass White Matt                                                                                                                                                          |
| With lighting                     | Yes                                                                                                                                                                       |
| Smart home compatible             | No                                                                                                                                                                        |