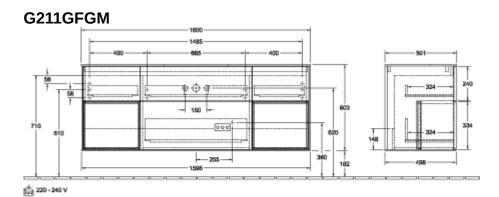

## TECHNICAL DRAWINGS

## G211GFGM

## PRODUCT INFORMATION

| Article title                     | Villeroy & Boch Finion Vanity unit,<br>with lighting, 4 pull-out<br>compartments, 1600 x 603 x 501<br>mm, Olive Matt Lacquer / Glossy<br>White Lacquer / Glass White Matt |
|-----------------------------------|---------------------------------------------------------------------------------------------------------------------------------------------------------------------------|
| Article number                    | G211GFGM                                                                                                                                                                  |
| Assembly / Assembly type          | wall-mounted                                                                                                                                                              |
| Type of opening                   | 4 pull-out compartments                                                                                                                                                   |
| Equipment                         | 1 x wide glass drawer divider , 3 x<br>narrow glass drawer divider 1 x<br>accessory box S 1 x accessory box<br>M 4 x pull-out compartment with<br>non-slip mat            |
| Scope of delivery                 | $1 \times \text{vanity unit}$ , $1 \times \text{fastening set}$                                                                                                           |
| Position of washbasin             | washbasin on the middle                                                                                                                                                   |
| Position of shelf unit            | left and right                                                                                                                                                            |
| Depth in mm                       | 501                                                                                                                                                                       |
| Width in mm                       | 1600                                                                                                                                                                      |
| Height in mm                      | 603                                                                                                                                                                       |
| Collection                        | Finion                                                                                                                                                                    |
| Suitable for                      | selected washbasins                                                                                                                                                       |
| Function                          | <ul><li>with SoftClosing</li><li>with lighting</li><li>with push-to-open function</li></ul>                                                                               |
| Material front                    | MDF                                                                                                                                                                       |
| Surface of front                  | Paint                                                                                                                                                                     |
| Material body                     | MDF                                                                                                                                                                       |
| Surface of body                   | Paint                                                                                                                                                                     |
| Material shelf element            | MDF                                                                                                                                                                       |
| Surface of shelf unit             | Paint                                                                                                                                                                     |
| Material cover panel              | MDF                                                                                                                                                                       |
| Shape                             | Angular                                                                                                                                                                   |
| Colour designation                | Olive Matt Lacquer                                                                                                                                                        |
| Colour designation of shelf unit  | Glossy White Lacquer                                                                                                                                                      |
| Colour designation of cover panel | Glass White Matt                                                                                                                                                          |
| With lighting                     | Yes                                                                                                                                                                       |
| Smart home compatible             | No                                                                                                                                                                        |