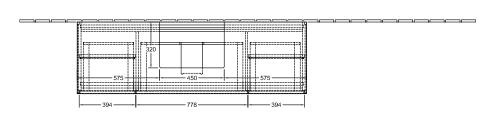

|
| Colour designation of cover panel | Glass White Matt                                                                                                                                                          |
| With lighting                     | Yes                                                                                                                                                                       |
| Smart home compatible             | No                                                                                                                                                                        |

## TECHNICAL DRAWINGS





## G211GFGM