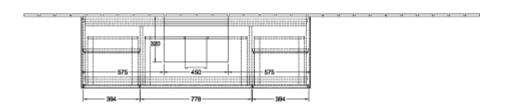

|
| Colour designation of cover panel | Glass White Matt                                                                                                                                                          |
| With lighting                     | Yes                                                                                                                                                                       |
| Smart home compatible             | No                                                                                                                                                                        |

## TECHNICAL DRAWINGS





## G211GFGM