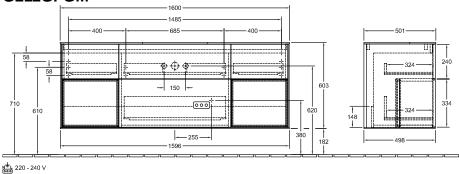

|
| Colour designation of cover panel | Glass White Matt                                                                                                                                                          |
| With lighting                     | Yes                                                                                                                                                                       |
| Smart home compatible             | No                                                                                                                                                                        |

## TECHNICAL DRAWINGS





## G211GFGM