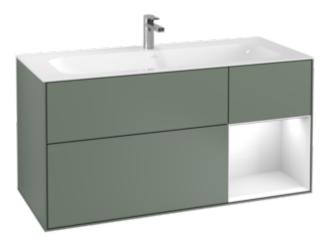

## PRODUCT INFORMATION

| Article title  Villeroy & Boch Finion Vanity unit, with lighting, 3 pull-out compartments, 1196 x 591 x 498 mm, Olive Matt Lacquer / Glossy White Lacquer  Article number  G070GFGM  Assembly / Assembly type  Type of opening  3 pull-out compartments  Equipment  1 x wide glass drawer divider 1 x accessory box S 1 x accessory box S 1 x accessory box M 3 x pull-out compartment with non-slip mat  Scope of delivery  1 x vanity unit , 1 x fastening set  Position of washbasin  Position of shelf unit  Depth in mm  498  Width in mm  1196  Height in mm  591  Collection  Finion  Suitable for  selected vanity washbasins  Function  * with SoftClosing * with lighting * with push-to-open function  Material front  MDF  Surface of front  Material body  MDF  Surface of body  Paint  Material shelf element  MDF  Surface of shelf unit  Paint  Surface of shelf unit  Paint  Surface of shelf unit  Paint  MDF  Surface of shelf unit  Paint  Shape  Angular  Colour designation  Olive Matt Lacquer  Colour designation of shelf unit  With lighting  Yes  Smart home compatible  No                                                                                                                                                                                                                                                                                                                                                                                                                                                                                                                                                                                                                                                                                                                                                                                                                                                                                                |                                  |                                                                                                   |
|-------------------------------------------------------------------------------------------------------------------------------------------------------------------------------------------------------------------------------------------------------------------------------------------------------------------------------------------------------------------------------------------------------------------------------------------------------------------------------------------------------------------------------------------------------------------------------------------------------------------------------------------------------------------------------------------------------------------------------------------------------------------------------------------------------------------------------------------------------------------------------------------------------------------------------------------------------------------------------------------------------------------------------------------------------------------------------------------------------------------------------------------------------------------------------------------------------------------------------------------------------------------------------------------------------------------------------------------------------------------------------------------------------------------------------------------------------------------------------------------------------------------------------------------------------------------------------------------------------------------------------------------------------------------------------------------------------------------------------------------------------------------------------------------------------------------------------------------------------------------------------------------------------------------------------------------------------------------------------------------------------------------------------------------------------------------------------------------------------------------------------|----------------------------------|---------------------------------------------------------------------------------------------------|
| Article number G070GFGM Assembly / Assembly type wall-mounted Type of opening 3 pull-out compartments  Equipment 1 x wide glass drawer divider 1 x accessory box S 1 x accessory box M 3 x pull-out compartment with non-slip mat  Scope of delivery 1 x vanity unit , 1 x fastening set Position of washbasin washbasin on the middle Position of shelf unit right Depth in mm 498 Width in mm 1196 Height in mm 591 Collection Finion Suitable for selected vanity washbasins  Function  Material front MDF Surface of front Paint Material body MDF Surface of body Paint Material shelf element MDF Surface of shelf unit Paint Shape Angular Colour designation of shelf unit Glossy White Lacquer With lighting Yes                                                                                                                                                                                                                                                                                                                                                                                                                                                                                                                                                                                                                                                                                                                                                                                                                                                                                                                                                                                                                                                                                                                                                                                                                                                                                                                                                                                                     | Article title                    | with lighting, 3 pull-out<br>compartments, 1196 x 591 x 498<br>mm, Olive Matt Lacquer / Glossy    |
| Assembly / Assembly type Type of opening Type |                                  | ·                                                                                                 |
| Type of opening 3 pull-out compartments  Equipment 1 x wide glass drawer divider 1 x accessory box S 1 x accessory box M 3 x pull-out compartment with non-slip mat  Scope of delivery 1 x vanity unit , 1 x fastening set  Position of washbasin washbasin on the middle  Position of shelf unit right  Depth in mm 498  Width in mm 1196  Height in mm 591  Collection Finion  Suitable for selected vanity washbasins  Function • with SoftClosing • with lighting • with push-to-open function  Material front MDF  Surface of front Paint  Material body MDF  Surface of body Paint  Material shelf element MDF  Surface of shelf unit Paint  Shape Angular  Colour designation Olive Matt Lacquer  With lighting Yes                                                                                                                                                                                                                                                                                                                                                                                                                                                                                                                                                                                                                                                                                                                                                                                                                                                                                                                                                                                                                                                                                                                                                                                                                                                                                                                                                                                                    |                                  |                                                                                                   |
| Equipment  1 x wide glass drawer divider , 3 x narrow glass drawer divider 1 x accessory box S 1 x accessory box M 3 x pull-out compartment with non-slip mat  Scope of delivery  1 x vanity unit , 1 x fastening set  Position of washbasin  Position of shelf unit  Depth in mm  498  Width in mm  1196  Height in mm  591  Collection  Finion  Suitable for  selected vanity washbasins  Function  with SoftClosing  with lighting  with push-to-open function  MATE  Surface of body  MATE  |                                  |                                                                                                   |
| narrow glass drawer divider 1 x accessory box S 1 x accessory box M 3 x pull-out compartment with non-slip mat  Scope of delivery 1 x vanity unit , 1 x fastening set  Position of washbasin washbasin on the middle  Position of shelf unit right  Depth in mm 498  Width in mm 1196  Height in mm 591  Collection Finion  Suitable for selected vanity washbasins  Function  • with SoftClosing • with lighting • with push-to-open function  Material front MDF  Surface of front Paint  Material body MDF  Surface of body Paint  Material shelf element MDF  Surface of shelf unit Paint  Shape Angular  Colour designation Olive Matt Lacquer  Colour designation of shelf unit Glossy White Lacquer  With lighting Yes                                                                                                                                                                                                                                                                                                                                                                                                                                                                                                                                                                                                                                                                                                                                                                                                                                                                                                                                                                                                                                                                                                                                                                                                                                                                                                                                                                                                 |                                  |                                                                                                   |
| Position of washbasin washbasin on the middle Position of shelf unit right Depth in mm 498 Width in mm 1196 Height in mm 591 Collection Finion Suitable for selected vanity washbasins Function  * with SoftClosing * with lighting * with push-to-open function  Material front MDF Surface of front Paint Material body MDF Surface of body Paint Material shelf element MDF Surface of shelf unit Paint Shape Angular Colour designation Olive Matt Lacquer Colour designation of shelf unit Glossy White Lacquer With lighting Yes                                                                                                                                                                                                                                                                                                                                                                                                                                                                                                                                                                                                                                                                                                                                                                                                                                                                                                                                                                                                                                                                                                                                                                                                                                                                                                                                                                                                                                                                                                                                                                                        | Equipment                        | narrow glass drawer divider 1 x accessory box S 1 x accessory box M 3 x pull-out compartment with |
| Position of shelf unit Depth in mm 498 Width in mm 1196 Height in mm 591 Collection Finion Suitable for selected vanity washbasins  Function  • with SoftClosing • with lighting • with push-to-open function  Material front MDF Surface of front Paint Material body MDF Surface of body Paint Material shelf element Surface of shelf unit Shape Angular Colour designation Colour designation of shelf unit With lighting Yes                                                                                                                                                                                                                                                                                                                                                                                                                                                                                                                                                                                                                                                                                                                                                                                                                                                                                                                                                                                                                                                                                                                                                                                                                                                                                                                                                                                                                                                                                                                                                                                                                                                                                             | Scope of delivery                | 1 x vanity unit , 1 x fastening set                                                               |
| Depth in mm  498  Width in mm  1196  Height in mm  591  Collection  Suitable for  Function  • with SoftClosing • with lighting • with push-to-open function  Material front  Material body  Surface of front  Material body  Material shelf element  Surface of shelf unit  Shape  Colour designation  Colour designation of shelf unit  Width ighting  • With SoftClosing • With SoftClosing • With SoftClosing • With Paint  MDF  Surface of funct  MDF  Surface of front  MDF  Surface of body  Paint  MDF  Surface of shelf unit  Paint  Shape  Colour designation  Olive Matt Lacquer  Colosy White Lacquer  With lighting  Yes                                                                                                                                                                                                                                                                                                                                                                                                                                                                                                                                                                                                                                                                                                                                                                                                                                                                                                                                                                                                                                                                                                                                                                                                                                                                                                                                                                                                                                                                                          | Position of washbasin            | washbasin on the middle                                                                           |
| Width in mm  Height in mm  Collection  Suitable for  Function  • with SoftClosing • with lighting • with push-to-open function  Material front  Surface of front  Material body  Material shelf element  Surface of shelf unit  Shape  Colour designation  Colour designation of shelf unit  With lighting • With SoftClosing • With SoftClosing • With Paint  MDF  Surface of front  Paint  MDF  Surface of shelf unit  Paint  Shape  Angular  Colour designation  Olive Matt Lacquer  Colosy White Lacquer  With lighting                                                                                                                                                                                                                                                                                                                                                                                                                                                                                                                                                                                                                                                                                                                                                                                                                                                                                                                                                                                                                                                                                                                                                                                                                                                                                                                                                                                                                                                                                                                                                                                                   | Position of shelf unit           | right                                                                                             |
| Height in mm  Collection Finion Suitable for Selected vanity washbasins  Function  with SoftClosing with lighting with push-to-open function  Material front MDF Surface of front Paint Material body MDF Surface of body Paint Material shelf element MDF Surface of shelf unit Paint Shape Angular Colour designation Colour designation of shelf unit Glossy White Lacquer With lighting  Yes                                                                                                                                                                                                                                                                                                                                                                                                                                                                                                                                                                                                                                                                                                                                                                                                                                                                                                                                                                                                                                                                                                                                                                                                                                                                                                                                                                                                                                                                                                                                                                                                                                                                                                                              | Depth in mm                      | 498                                                                                               |
| Collection Suitable for Suitable for Selected vanity washbasins  Function  • with SoftClosing • with lighting • with push-to-open function  Material front MDF Surface of front Material body MDF Surface of body Paint Material shelf element MDF Surface of shelf unit Paint Shape Angular Colour designation Colour designation of shelf unit With lighting  Finion  **Pinion ** **Pinion **Pinion ** **Paint ** **Paint ** **Paint ** ** ** ** ** ** ** ** ** ** ** ** **                                                                                                                                                                                                                                                                                                                                                                                                                                                                                                                                                                                                                                                                                                                                                                                                                                                                                                                                                                                                                                                                                                                                                                                                                                                                                                                                                                                                                                                                                                                                                                                                                                                 | Width in mm                      | 1196                                                                                              |
| Suitable for selected vanity washbasins  Function  • with SoftClosing • with lighting • with push-to-open function  Material front MDF  Surface of front Paint  Material body MDF  Surface of body Paint  Material shelf element MDF  Surface of shelf unit Paint  Shape Angular  Colour designation Olive Matt Lacquer  Colour designation of shelf unit Glossy White Lacquer  With lighting Yes                                                                                                                                                                                                                                                                                                                                                                                                                                                                                                                                                                                                                                                                                                                                                                                                                                                                                                                                                                                                                                                                                                                                                                                                                                                                                                                                                                                                                                                                                                                                                                                                                                                                                                                             | Height in mm                     | 591                                                                                               |
| Function  • with SoftClosing • with lighting • with push-to-open function  Material front  MDF  Surface of front  Material body  Surface of body  Paint  Material shelf element  MDF  Surface of shelf unit  Paint  Shape  Angular  Colour designation  Olive Matt Lacquer  Colour designation of shelf unit  Glossy White Lacquer  With lighting  Yes                                                                                                                                                                                                                                                                                                                                                                                                                                                                                                                                                                                                                                                                                                                                                                                                                                                                                                                                                                                                                                                                                                                                                                                                                                                                                                                                                                                                                                                                                                                                                                                                                                                                                                                                                                        | Collection                       | Finion                                                                                            |
| <ul> <li>with SoftClosing</li> <li>with lighting</li> <li>with push-to-open function</li> </ul> Material front <ul> <li>MDF</li> </ul> Surface of front <ul> <li>Paint</li> </ul> Material body <ul> <li>MDF</li> </ul> Surface of body <ul> <li>Paint</li> </ul> Material shelf element <ul> <li>MDF</li> </ul> Surface of shelf unit <ul> <li>Paint</li> </ul> Shape <ul> <li>Angular</li> </ul> Colour designation <ul> <li>Olive Matt Lacquer</li> </ul> Colour designation of shelf unit <ul> <li>Glossy White Lacquer</li> </ul> With lighting <ul> <li>Yes</li> </ul>                                                                                                                                                                                                                                                                                                                                                                                                                                                                                                                                                                                                                                                                                                                                                                                                                                                                                                                                                                                                                                                                                                                                                                                                                                                                                                                                                                                                                                                                                                                                                  | Suitable for                     | selected vanity washbasins                                                                        |
| Surface of front Paint  Material body MDF  Surface of body Paint  Material shelf element MDF  Surface of shelf unit Paint  Shape Angular  Colour designation Olive Matt Lacquer  Colour designation of shelf unit Glossy White Lacquer  With lighting Yes                                                                                                                                                                                                                                                                                                                                                                                                                                                                                                                                                                                                                                                                                                                                                                                                                                                                                                                                                                                                                                                                                                                                                                                                                                                                                                                                                                                                                                                                                                                                                                                                                                                                                                                                                                                                                                                                     | Function                         | <ul> <li>with lighting</li> </ul>                                                                 |
| Material body  Surface of body Paint  Material shelf element MDF  Surface of shelf unit Paint  Shape Angular  Colour designation Olive Matt Lacquer  Colour designation of shelf unit Glossy White Lacquer  With lighting Yes                                                                                                                                                                                                                                                                                                                                                                                                                                                                                                                                                                                                                                                                                                                                                                                                                                                                                                                                                                                                                                                                                                                                                                                                                                                                                                                                                                                                                                                                                                                                                                                                                                                                                                                                                                                                                                                                                                 | Material front                   | MDF                                                                                               |
| Surface of body  Material shelf element  Surface of shelf unit  Shape  Angular  Colour designation  Colour designation of shelf unit  With lighting  Paint  Angular  Olive Matt Lacquer  Glossy White Lacquer                                                                                                                                                                                                                                                                                                                                                                                                                                                                                                                                                                                                                                                                                                                                                                                                                                                                                                                                                                                                                                                                                                                                                                                                                                                                                                                                                                                                                                                                                                                                                                                                                                                                                                                                                                                                                                                                                                                 | Surface of front                 | Paint                                                                                             |
| Material shelf element MDF Surface of shelf unit Paint Shape Angular Colour designation Olive Matt Lacquer Colour designation of shelf unit Glossy White Lacquer With lighting Yes                                                                                                                                                                                                                                                                                                                                                                                                                                                                                                                                                                                                                                                                                                                                                                                                                                                                                                                                                                                                                                                                                                                                                                                                                                                                                                                                                                                                                                                                                                                                                                                                                                                                                                                                                                                                                                                                                                                                            | Material body                    | MDF                                                                                               |
| Surface of shelf unit Shape Angular Colour designation Colour designation of shelf unit With lighting Paint Angular Clive Matt Lacquer Glossy White Lacquer Yes                                                                                                                                                                                                                                                                                                                                                                                                                                                                                                                                                                                                                                                                                                                                                                                                                                                                                                                                                                                                                                                                                                                                                                                                                                                                                                                                                                                                                                                                                                                                                                                                                                                                                                                                                                                                                                                                                                                                                               | Surface of body                  | Paint                                                                                             |
| Shape Angular  Colour designation Olive Matt Lacquer  Colour designation of shelf unit Glossy White Lacquer  With lighting Yes                                                                                                                                                                                                                                                                                                                                                                                                                                                                                                                                                                                                                                                                                                                                                                                                                                                                                                                                                                                                                                                                                                                                                                                                                                                                                                                                                                                                                                                                                                                                                                                                                                                                                                                                                                                                                                                                                                                                                                                                | Material shelf element           | MDF                                                                                               |
| Colour designation Olive Matt Lacquer  Colour designation of shelf unit Glossy White Lacquer  With lighting Yes                                                                                                                                                                                                                                                                                                                                                                                                                                                                                                                                                                                                                                                                                                                                                                                                                                                                                                                                                                                                                                                                                                                                                                                                                                                                                                                                                                                                                                                                                                                                                                                                                                                                                                                                                                                                                                                                                                                                                                                                               | Surface of shelf unit            | Paint                                                                                             |
| Colour designation of shelf unit Glossy White Lacquer With lighting Yes                                                                                                                                                                                                                                                                                                                                                                                                                                                                                                                                                                                                                                                                                                                                                                                                                                                                                                                                                                                                                                                                                                                                                                                                                                                                                                                                                                                                                                                                                                                                                                                                                                                                                                                                                                                                                                                                                                                                                                                                                                                       | Shape                            | Angular                                                                                           |
| With lighting Yes                                                                                                                                                                                                                                                                                                                                                                                                                                                                                                                                                                                                                                                                                                                                                                                                                                                                                                                                                                                                                                                                                                                                                                                                                                                                                                                                                                                                                                                                                                                                                                                                                                                                                                                                                                                                                                                                                                                                                                                                                                                                                                             | Colour designation               | Olive Matt Lacquer                                                                                |
|                                                                                                                                                                                                                                                                                                                                                                                                                                                                                                                                                                                                                                                                                                                                                                                                                                                                                                                                                                                                                                                                                                                                                                                                                                                                                                                                                                                                                                                                                                                                                                                                                                                                                                                                                                                                                                                                                                                                                                                                                                                                                                                               | Colour designation of shelf unit | Glossy White Lacquer                                                                              |
|                                                                                                                                                                                                                                                                                                                                                                                                                                                                                                                                                                                                                                                                                                                                                                                                                                                                                                                                                                                                                                                                                                                                                                                                                                                                                                                                                                                                                                                                                                                                                                                                                                                                                                                                                                                                                                                                                                                                                                                                                                                                                                                               | With lighting                    | Yes                                                                                               |
|                                                                                                                                                                                                                                                                                                                                                                                                                                                                                                                                                                                                                                                                                                                                                                                                                                                                                                                                                                                                                                                                                                                                                                                                                                                                                                                                                                                                                                                                                                                                                                                                                                                                                                                                                                                                                                                                                                                                                                                                                                                                                                                               | Smart home compatible            | No                                                                                                |