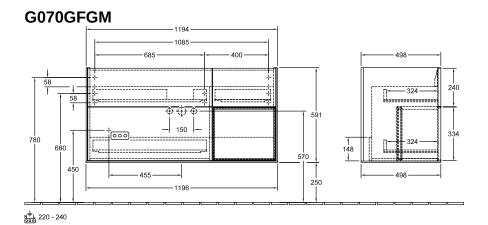

## TECHNICAL DRAWINGS

## PRODUCT INFORMATION

| Article title  Villeroy & Boch Finion Vanity unit, with lighting, 3 pull-out compartments, 1196 x 591 x 498 mm, Olive Matt Lacquer / Glossy White Lacquer  Article number  G070GFGM  Assembly / Assembly type  Type of opening  3 pull-out compartments  Equipment  1 x wide glass drawer divider 1 x accessory box S 1 x accessory box S 1 x accessory box M 3 x pull-out compartment with non-slip mat  Scope of delivery  1 x vanity unit , 1 x fastening set  Position of washbasin  Position of shelf unit  Depth in mm  498  Width in mm  1196  Height in mm  591  Collection  Finion  Suitable for  selected vanity washbasins  Function  * with SoftClosing * with lighting * with push-to-open function  Material front  MDF  Surface of front  Material body  MDF  Surface of body  Paint  Material shelf element  MDF  Surface of shelf unit  Paint  Surface of shelf unit  Paint  Surface of shelf unit  Paint  MDF  Surface of shelf unit  Paint  Shape  Angular  Colour designation  Olive Matt Lacquer  Colour designation of shelf unit  With lighting  Yes  Smart home compatible  No                                                                                                                                                                                                                                                                                                                                                                                                                                                                                                                                                                                                                                                                                                                                                                                                                                                                                                |                                  |                                                                                                   |
|-------------------------------------------------------------------------------------------------------------------------------------------------------------------------------------------------------------------------------------------------------------------------------------------------------------------------------------------------------------------------------------------------------------------------------------------------------------------------------------------------------------------------------------------------------------------------------------------------------------------------------------------------------------------------------------------------------------------------------------------------------------------------------------------------------------------------------------------------------------------------------------------------------------------------------------------------------------------------------------------------------------------------------------------------------------------------------------------------------------------------------------------------------------------------------------------------------------------------------------------------------------------------------------------------------------------------------------------------------------------------------------------------------------------------------------------------------------------------------------------------------------------------------------------------------------------------------------------------------------------------------------------------------------------------------------------------------------------------------------------------------------------------------------------------------------------------------------------------------------------------------------------------------------------------------------------------------------------------------------------------------------------------------------------------------------------------------------------------------------------------------|----------------------------------|---------------------------------------------------------------------------------------------------|
| Article number G070GFGM Assembly / Assembly type wall-mounted Type of opening 3 pull-out compartments  Equipment 1 x wide glass drawer divider 1 x accessory box S 1 x accessory box M 3 x pull-out compartment with non-slip mat  Scope of delivery 1 x vanity unit , 1 x fastening set Position of washbasin washbasin on the middle Position of shelf unit right Depth in mm 498 Width in mm 1196 Height in mm 591 Collection Finion Suitable for selected vanity washbasins  Function  Material front MDF Surface of front Paint Material body MDF Surface of body Paint Material shelf element MDF Surface of shelf unit Paint Shape Angular Colour designation of shelf unit Glossy White Lacquer With lighting Yes                                                                                                                                                                                                                                                                                                                                                                                                                                                                                                                                                                                                                                                                                                                                                                                                                                                                                                                                                                                                                                                                                                                                                                                                                                                                                                                                                                                                     | Article title                    | with lighting, 3 pull-out<br>compartments, 1196 x 591 x 498<br>mm, Olive Matt Lacquer / Glossy    |
| Assembly / Assembly type Type of opening Type |                                  | ·                                                                                                 |
| Type of opening 3 pull-out compartments  Equipment 1 x wide glass drawer divider 1 x accessory box S 1 x accessory box M 3 x pull-out compartment with non-slip mat  Scope of delivery 1 x vanity unit , 1 x fastening set  Position of washbasin washbasin on the middle  Position of shelf unit right  Depth in mm 498  Width in mm 1196  Height in mm 591  Collection Finion  Suitable for selected vanity washbasins  Function • with SoftClosing • with lighting • with push-to-open function  Material front MDF  Surface of front Paint  Material body MDF  Surface of body Paint  Material shelf element MDF  Surface of shelf unit Paint  Shape Angular  Colour designation Olive Matt Lacquer  With lighting Yes                                                                                                                                                                                                                                                                                                                                                                                                                                                                                                                                                                                                                                                                                                                                                                                                                                                                                                                                                                                                                                                                                                                                                                                                                                                                                                                                                                                                    |                                  |                                                                                                   |
| Equipment  1 x wide glass drawer divider , 3 x narrow glass drawer divider 1 x accessory box S 1 x accessory box M 3 x pull-out compartment with non-slip mat  Scope of delivery  1 x vanity unit , 1 x fastening set  Position of washbasin  Position of shelf unit  Depth in mm  498  Width in mm  1196  Height in mm  591  Collection  Finion  Suitable for  selected vanity washbasins  Function  with SoftClosing  with lighting  with push-to-open function  MATE  Surface of body  MATE  |                                  |                                                                                                   |
| narrow glass drawer divider 1 x accessory box S 1 x accessory box M 3 x pull-out compartment with non-slip mat  Scope of delivery 1 x vanity unit , 1 x fastening set  Position of washbasin washbasin on the middle  Position of shelf unit right  Depth in mm 498  Width in mm 1196  Height in mm 591  Collection Finion  Suitable for selected vanity washbasins  Function  • with SoftClosing • with lighting • with push-to-open function  Material front MDF  Surface of front Paint  Material body MDF  Surface of body Paint  Material shelf element MDF  Surface of shelf unit Paint  Shape Angular  Colour designation Olive Matt Lacquer  Colour designation of shelf unit Glossy White Lacquer  With lighting Yes                                                                                                                                                                                                                                                                                                                                                                                                                                                                                                                                                                                                                                                                                                                                                                                                                                                                                                                                                                                                                                                                                                                                                                                                                                                                                                                                                                                                 |                                  |                                                                                                   |
| Position of washbasin washbasin on the middle Position of shelf unit right Depth in mm 498 Width in mm 1196 Height in mm 591 Collection Finion Suitable for selected vanity washbasins Function  * with SoftClosing * with lighting * with push-to-open function  Material front MDF Surface of front Paint Material body MDF Surface of body Paint Material shelf element MDF Surface of shelf unit Paint Shape Angular Colour designation Olive Matt Lacquer Colour designation of shelf unit Glossy White Lacquer With lighting Yes                                                                                                                                                                                                                                                                                                                                                                                                                                                                                                                                                                                                                                                                                                                                                                                                                                                                                                                                                                                                                                                                                                                                                                                                                                                                                                                                                                                                                                                                                                                                                                                        | Equipment                        | narrow glass drawer divider 1 x accessory box S 1 x accessory box M 3 x pull-out compartment with |
| Position of shelf unit Depth in mm 498 Width in mm 1196 Height in mm 591 Collection Finion Suitable for selected vanity washbasins  Function  • with SoftClosing • with lighting • with push-to-open function  Material front MDF Surface of front Paint Material body MDF Surface of body Paint Material shelf element Surface of shelf unit Shape Angular Colour designation Colour designation of shelf unit With lighting Yes                                                                                                                                                                                                                                                                                                                                                                                                                                                                                                                                                                                                                                                                                                                                                                                                                                                                                                                                                                                                                                                                                                                                                                                                                                                                                                                                                                                                                                                                                                                                                                                                                                                                                             | Scope of delivery                | 1 x vanity unit , 1 x fastening set                                                               |
| Depth in mm  498  Width in mm  1196  Height in mm  591  Collection  Suitable for  Function  • with SoftClosing • with lighting • with push-to-open function  Material front  Material body  Surface of front  Material body  Material shelf element  Surface of shelf unit  Shape  Colour designation  Colour designation of shelf unit  Width ighting  • With SoftClosing • With SoftClosing • With SoftClosing • With Paint  MDF  Surface of funct  MDF  Surface of front  MDF  Surface of body  Paint  MDF  Surface of shelf unit  Paint  Shape  Colour designation  Olive Matt Lacquer  Colosy White Lacquer  With lighting  Yes                                                                                                                                                                                                                                                                                                                                                                                                                                                                                                                                                                                                                                                                                                                                                                                                                                                                                                                                                                                                                                                                                                                                                                                                                                                                                                                                                                                                                                                                                          | Position of washbasin            | washbasin on the middle                                                                           |
| Width in mm  Height in mm  Collection  Suitable for  Function  • with SoftClosing • with lighting • with push-to-open function  Material front  Surface of front  Material body  Material shelf element  Surface of shelf unit  Shape  Colour designation  Colour designation of shelf unit  With lighting • With SoftClosing • With SoftClosing • With Paint  MDF  Surface of front  Paint  MDF  Surface of shelf unit  Paint  Shape  Angular  Colour designation  Olive Matt Lacquer  Colosy White Lacquer  With lighting                                                                                                                                                                                                                                                                                                                                                                                                                                                                                                                                                                                                                                                                                                                                                                                                                                                                                                                                                                                                                                                                                                                                                                                                                                                                                                                                                                                                                                                                                                                                                                                                   | Position of shelf unit           | right                                                                                             |
| Height in mm  Collection Finion Suitable for Selected vanity washbasins  Function  with SoftClosing with lighting with push-to-open function  Material front MDF Surface of front Paint Material body MDF Surface of body Paint Material shelf element MDF Surface of shelf unit Paint Shape Angular Colour designation Colour designation of shelf unit Glossy White Lacquer With lighting  Yes                                                                                                                                                                                                                                                                                                                                                                                                                                                                                                                                                                                                                                                                                                                                                                                                                                                                                                                                                                                                                                                                                                                                                                                                                                                                                                                                                                                                                                                                                                                                                                                                                                                                                                                              | Depth in mm                      | 498                                                                                               |
| Collection Suitable for Suitable for Selected vanity washbasins  Function  • with SoftClosing • with lighting • with push-to-open function  Material front MDF Surface of front Material body MDF Surface of body Paint Material shelf element MDF Surface of shelf unit Paint Shape Angular Colour designation Colour designation of shelf unit With lighting  Finion  **Pinion ** **Pinion **Pinion ** **Paint ** **Paint ** **Paint ** ** ** ** ** ** ** ** ** ** ** ** **                                                                                                                                                                                                                                                                                                                                                                                                                                                                                                                                                                                                                                                                                                                                                                                                                                                                                                                                                                                                                                                                                                                                                                                                                                                                                                                                                                                                                                                                                                                                                                                                                                                 | Width in mm                      | 1196                                                                                              |
| Suitable for selected vanity washbasins  Function  • with SoftClosing • with lighting • with push-to-open function  Material front MDF  Surface of front Paint  Material body MDF  Surface of body Paint  Material shelf element MDF  Surface of shelf unit Paint  Shape Angular  Colour designation Olive Matt Lacquer  Colour designation of shelf unit Glossy White Lacquer  With lighting Yes                                                                                                                                                                                                                                                                                                                                                                                                                                                                                                                                                                                                                                                                                                                                                                                                                                                                                                                                                                                                                                                                                                                                                                                                                                                                                                                                                                                                                                                                                                                                                                                                                                                                                                                             | Height in mm                     | 591                                                                                               |
| Function  • with SoftClosing • with lighting • with push-to-open function  Material front  MDF  Surface of front  Material body  Surface of body  Paint  Material shelf element  MDF  Surface of shelf unit  Paint  Shape  Angular  Colour designation  Olive Matt Lacquer  Colour designation of shelf unit  Glossy White Lacquer  With lighting  Yes                                                                                                                                                                                                                                                                                                                                                                                                                                                                                                                                                                                                                                                                                                                                                                                                                                                                                                                                                                                                                                                                                                                                                                                                                                                                                                                                                                                                                                                                                                                                                                                                                                                                                                                                                                        | Collection                       | Finion                                                                                            |
| <ul> <li>with SoftClosing</li> <li>with lighting</li> <li>with push-to-open function</li> </ul> Material front <ul> <li>MDF</li> </ul> Surface of front <ul> <li>Paint</li> </ul> Material body <ul> <li>MDF</li> </ul> Surface of body <ul> <li>Paint</li> </ul> Material shelf element <ul> <li>MDF</li> </ul> Surface of shelf unit <ul> <li>Paint</li> </ul> Shape <ul> <li>Angular</li> </ul> Colour designation <ul> <li>Olive Matt Lacquer</li> </ul> Colour designation of shelf unit <ul> <li>Glossy White Lacquer</li> </ul> With lighting <ul> <li>Yes</li> </ul>                                                                                                                                                                                                                                                                                                                                                                                                                                                                                                                                                                                                                                                                                                                                                                                                                                                                                                                                                                                                                                                                                                                                                                                                                                                                                                                                                                                                                                                                                                                                                  | Suitable for                     | selected vanity washbasins                                                                        |
| Surface of front Paint  Material body MDF  Surface of body Paint  Material shelf element MDF  Surface of shelf unit Paint  Shape Angular  Colour designation Olive Matt Lacquer  Colour designation of shelf unit Glossy White Lacquer  With lighting Yes                                                                                                                                                                                                                                                                                                                                                                                                                                                                                                                                                                                                                                                                                                                                                                                                                                                                                                                                                                                                                                                                                                                                                                                                                                                                                                                                                                                                                                                                                                                                                                                                                                                                                                                                                                                                                                                                     | Function                         | <ul> <li>with lighting</li> </ul>                                                                 |
| Material body  Surface of body Paint  Material shelf element MDF  Surface of shelf unit Paint  Shape Angular  Colour designation Olive Matt Lacquer  Colour designation of shelf unit Glossy White Lacquer  With lighting Yes                                                                                                                                                                                                                                                                                                                                                                                                                                                                                                                                                                                                                                                                                                                                                                                                                                                                                                                                                                                                                                                                                                                                                                                                                                                                                                                                                                                                                                                                                                                                                                                                                                                                                                                                                                                                                                                                                                 | Material front                   | MDF                                                                                               |
| Surface of body  Material shelf element  Surface of shelf unit  Shape  Angular  Colour designation  Colour designation of shelf unit  With lighting  Paint  Angular  Olive Matt Lacquer  Glossy White Lacquer                                                                                                                                                                                                                                                                                                                                                                                                                                                                                                                                                                                                                                                                                                                                                                                                                                                                                                                                                                                                                                                                                                                                                                                                                                                                                                                                                                                                                                                                                                                                                                                                                                                                                                                                                                                                                                                                                                                 | Surface of front                 | Paint                                                                                             |
| Material shelf element MDF Surface of shelf unit Paint Shape Angular Colour designation Olive Matt Lacquer Colour designation of shelf unit Glossy White Lacquer With lighting Yes                                                                                                                                                                                                                                                                                                                                                                                                                                                                                                                                                                                                                                                                                                                                                                                                                                                                                                                                                                                                                                                                                                                                                                                                                                                                                                                                                                                                                                                                                                                                                                                                                                                                                                                                                                                                                                                                                                                                            | Material body                    | MDF                                                                                               |
| Surface of shelf unit Shape Angular Colour designation Colour designation of shelf unit With lighting Paint Angular Clive Matt Lacquer Glossy White Lacquer Yes                                                                                                                                                                                                                                                                                                                                                                                                                                                                                                                                                                                                                                                                                                                                                                                                                                                                                                                                                                                                                                                                                                                                                                                                                                                                                                                                                                                                                                                                                                                                                                                                                                                                                                                                                                                                                                                                                                                                                               | Surface of body                  | Paint                                                                                             |
| Shape Angular  Colour designation Olive Matt Lacquer  Colour designation of shelf unit Glossy White Lacquer  With lighting Yes                                                                                                                                                                                                                                                                                                                                                                                                                                                                                                                                                                                                                                                                                                                                                                                                                                                                                                                                                                                                                                                                                                                                                                                                                                                                                                                                                                                                                                                                                                                                                                                                                                                                                                                                                                                                                                                                                                                                                                                                | Material shelf element           | MDF                                                                                               |
| Colour designation Olive Matt Lacquer  Colour designation of shelf unit Glossy White Lacquer  With lighting Yes                                                                                                                                                                                                                                                                                                                                                                                                                                                                                                                                                                                                                                                                                                                                                                                                                                                                                                                                                                                                                                                                                                                                                                                                                                                                                                                                                                                                                                                                                                                                                                                                                                                                                                                                                                                                                                                                                                                                                                                                               | Surface of shelf unit            | Paint                                                                                             |
| Colour designation of shelf unit Glossy White Lacquer With lighting Yes                                                                                                                                                                                                                                                                                                                                                                                                                                                                                                                                                                                                                                                                                                                                                                                                                                                                                                                                                                                                                                                                                                                                                                                                                                                                                                                                                                                                                                                                                                                                                                                                                                                                                                                                                                                                                                                                                                                                                                                                                                                       | Shape                            | Angular                                                                                           |
| With lighting Yes                                                                                                                                                                                                                                                                                                                                                                                                                                                                                                                                                                                                                                                                                                                                                                                                                                                                                                                                                                                                                                                                                                                                                                                                                                                                                                                                                                                                                                                                                                                                                                                                                                                                                                                                                                                                                                                                                                                                                                                                                                                                                                             | Colour designation               | Olive Matt Lacquer                                                                                |
|                                                                                                                                                                                                                                                                                                                                                                                                                                                                                                                                                                                                                                                                                                                                                                                                                                                                                                                                                                                                                                                                                                                                                                                                                                                                                                                                                                                                                                                                                                                                                                                                                                                                                                                                                                                                                                                                                                                                                                                                                                                                                                                               | Colour designation of shelf unit | Glossy White Lacquer                                                                              |
|                                                                                                                                                                                                                                                                                                                                                                                                                                                                                                                                                                                                                                                                                                                                                                                                                                                                                                                                                                                                                                                                                                                                                                                                                                                                                                                                                                                                                                                                                                                                                                                                                                                                                                                                                                                                                                                                                                                                                                                                                                                                                                                               | With lighting                    | Yes                                                                                               |
|                                                                                                                                                                                                                                                                                                                                                                                                                                                                                                                                                                                                                                                                                                                                                                                                                                                                                                                                                                                                                                                                                                                                                                                                                                                                                                                                                                                                                                                                                                                                                                                                                                                                                                                                                                                                                                                                                                                                                                                                                                                                                                                               | Smart home compatible            | No                                                                                                |