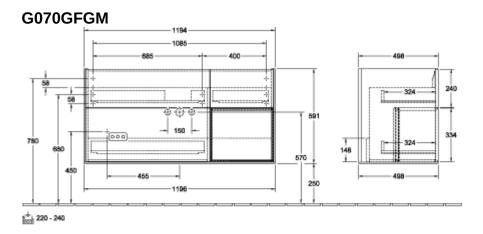

## TECHNICAL DRAWINGS

## PRODUCT INFORMATION

| Article title  Villeroy & Boch Finion Vanity unit, with lighting, 3 pull-out compartments, 1196 x 591 x 498 mm, Olive Matt Lacquer / Glossy White Lacquer  Article number  G070GFGM  Assembly / Assembly type  Type of opening  3 pull-out compartments  Equipment  1 x wide glass drawer divider 1 x accessory box S 1 x accessory box S 1 x accessory box M 3 x pull-out compartment with non-slip mat  Scope of delivery  1 x vanity unit , 1 x fastening set  Position of washbasin  Position of shelf unit  Depth in mm  498  Width in mm  1196  Height in mm  591  Collection  Finion  Suitable for  selected vanity washbasins  Function  * with SoftClosing * with lighting * with push-to-open function  Material front  MDF  Surface of front  Material body  MDF  Surface of body  Paint  Material shelf element  MDF  Surface of shelf unit  Paint  Surface of shelf unit  Paint  Surface of shelf unit  Paint  MDF  Surface of shelf unit  Paint  Shape  Angular  Colour designation  Olive Matt Lacquer  Colour designation of shelf unit  With lighting  Yes  Smart home compatible  No                                                                                                                                                                                                                                                                                                                                                                                                                                                                                                                                                                                                                                                                                                                                                                                                                                                                                                |                                  |                                                                                                   |
|-------------------------------------------------------------------------------------------------------------------------------------------------------------------------------------------------------------------------------------------------------------------------------------------------------------------------------------------------------------------------------------------------------------------------------------------------------------------------------------------------------------------------------------------------------------------------------------------------------------------------------------------------------------------------------------------------------------------------------------------------------------------------------------------------------------------------------------------------------------------------------------------------------------------------------------------------------------------------------------------------------------------------------------------------------------------------------------------------------------------------------------------------------------------------------------------------------------------------------------------------------------------------------------------------------------------------------------------------------------------------------------------------------------------------------------------------------------------------------------------------------------------------------------------------------------------------------------------------------------------------------------------------------------------------------------------------------------------------------------------------------------------------------------------------------------------------------------------------------------------------------------------------------------------------------------------------------------------------------------------------------------------------------------------------------------------------------------------------------------------------------|----------------------------------|---------------------------------------------------------------------------------------------------|
| Article number G070GFGM Assembly / Assembly type wall-mounted Type of opening 3 pull-out compartments  Equipment 1 x wide glass drawer divider 1 x accessory box S 1 x accessory box M 3 x pull-out compartment with non-slip mat  Scope of delivery 1 x vanity unit , 1 x fastening set Position of washbasin washbasin on the middle Position of shelf unit right Depth in mm 498 Width in mm 1196 Height in mm 591 Collection Finion Suitable for selected vanity washbasins  Function  Material front MDF Surface of front Paint Material body MDF Surface of body Paint Material shelf element MDF Surface of shelf unit Paint Shape Angular Colour designation of shelf unit Glossy White Lacquer With lighting Yes                                                                                                                                                                                                                                                                                                                                                                                                                                                                                                                                                                                                                                                                                                                                                                                                                                                                                                                                                                                                                                                                                                                                                                                                                                                                                                                                                                                                     | Article title                    | with lighting, 3 pull-out<br>compartments, 1196 x 591 x 498<br>mm, Olive Matt Lacquer / Glossy    |
| Assembly / Assembly type Type of opening Type |                                  | ·                                                                                                 |
| Type of opening 3 pull-out compartments  Equipment 1 x wide glass drawer divider 1 x accessory box S 1 x accessory box M 3 x pull-out compartment with non-slip mat  Scope of delivery 1 x vanity unit , 1 x fastening set  Position of washbasin washbasin on the middle  Position of shelf unit right  Depth in mm 498  Width in mm 1196  Height in mm 591  Collection Finion  Suitable for selected vanity washbasins  Function • with SoftClosing • with lighting • with push-to-open function  Material front MDF  Surface of front Paint  Material body MDF  Surface of body Paint  Material shelf element MDF  Surface of shelf unit Paint  Shape Angular  Colour designation Olive Matt Lacquer  With lighting Yes                                                                                                                                                                                                                                                                                                                                                                                                                                                                                                                                                                                                                                                                                                                                                                                                                                                                                                                                                                                                                                                                                                                                                                                                                                                                                                                                                                                                    |                                  |                                                                                                   |
| Equipment  1 x wide glass drawer divider , 3 x narrow glass drawer divider 1 x accessory box S 1 x accessory box M 3 x pull-out compartment with non-slip mat  Scope of delivery  1 x vanity unit , 1 x fastening set  Position of washbasin  Position of shelf unit  Depth in mm  498  Width in mm  1196  Height in mm  591  Collection  Finion  Suitable for  selected vanity washbasins  Function  with SoftClosing  with lighting  with push-to-open function  MATE  Surface of body  MATE  |                                  |                                                                                                   |
| narrow glass drawer divider 1 x accessory box S 1 x accessory box M 3 x pull-out compartment with non-slip mat  Scope of delivery 1 x vanity unit , 1 x fastening set  Position of washbasin washbasin on the middle  Position of shelf unit right  Depth in mm 498  Width in mm 1196  Height in mm 591  Collection Finion  Suitable for selected vanity washbasins  Function  • with SoftClosing • with lighting • with push-to-open function  Material front MDF  Surface of front Paint  Material body MDF  Surface of body Paint  Material shelf element MDF  Surface of shelf unit Paint  Shape Angular  Colour designation Olive Matt Lacquer  Colour designation of shelf unit Glossy White Lacquer  With lighting Yes                                                                                                                                                                                                                                                                                                                                                                                                                                                                                                                                                                                                                                                                                                                                                                                                                                                                                                                                                                                                                                                                                                                                                                                                                                                                                                                                                                                                 |                                  |                                                                                                   |
| Position of washbasin washbasin on the middle Position of shelf unit right Depth in mm 498 Width in mm 1196 Height in mm 591 Collection Finion Suitable for selected vanity washbasins Function  * with SoftClosing * with lighting * with push-to-open function  Material front MDF Surface of front Paint Material body MDF Surface of body Paint Material shelf element MDF Surface of shelf unit Paint Shape Angular Colour designation Olive Matt Lacquer Colour designation of shelf unit Glossy White Lacquer With lighting Yes                                                                                                                                                                                                                                                                                                                                                                                                                                                                                                                                                                                                                                                                                                                                                                                                                                                                                                                                                                                                                                                                                                                                                                                                                                                                                                                                                                                                                                                                                                                                                                                        | Equipment                        | narrow glass drawer divider 1 x accessory box S 1 x accessory box M 3 x pull-out compartment with |
| Position of shelf unit Depth in mm 498 Width in mm 1196 Height in mm 591 Collection Finion Suitable for selected vanity washbasins  Function  • with SoftClosing • with lighting • with push-to-open function  Material front MDF Surface of front Paint Material body MDF Surface of body Paint Material shelf element Surface of shelf unit Shape Angular Colour designation Colour designation of shelf unit With lighting Yes                                                                                                                                                                                                                                                                                                                                                                                                                                                                                                                                                                                                                                                                                                                                                                                                                                                                                                                                                                                                                                                                                                                                                                                                                                                                                                                                                                                                                                                                                                                                                                                                                                                                                             | Scope of delivery                | 1 x vanity unit , 1 x fastening set                                                               |
| Depth in mm  498  Width in mm  1196  Height in mm  591  Collection  Suitable for  Function  • with SoftClosing • with lighting • with push-to-open function  Material front  Material body  Surface of front  Material body  Material shelf element  Surface of shelf unit  Shape  Colour designation  Colour designation of shelf unit  Width ighting  • With SoftClosing • With SoftClosing • With SoftClosing • With Paint  MDF  Surface of funct  MDF  Surface of front  MDF  Surface of body  Paint  MDF  Surface of shelf unit  Paint  Shape  Colour designation  Olive Matt Lacquer  Colosy White Lacquer  With lighting  Yes                                                                                                                                                                                                                                                                                                                                                                                                                                                                                                                                                                                                                                                                                                                                                                                                                                                                                                                                                                                                                                                                                                                                                                                                                                                                                                                                                                                                                                                                                          | Position of washbasin            | washbasin on the middle                                                                           |
| Width in mm  Height in mm  Collection  Suitable for  Function  • with SoftClosing • with lighting • with push-to-open function  Material front  Surface of front  Material body  Material shelf element  Surface of shelf unit  Shape  Colour designation  Colour designation of shelf unit  With lighting • With SoftClosing • With SoftClosing • With Paint  MDF  Surface of front  Paint  MDF  Surface of shelf unit  Paint  Shape  Angular  Colour designation  Olive Matt Lacquer  Colosy White Lacquer  With lighting                                                                                                                                                                                                                                                                                                                                                                                                                                                                                                                                                                                                                                                                                                                                                                                                                                                                                                                                                                                                                                                                                                                                                                                                                                                                                                                                                                                                                                                                                                                                                                                                   | Position of shelf unit           | right                                                                                             |
| Height in mm  Collection Finion Suitable for Selected vanity washbasins  Function  with SoftClosing with lighting with push-to-open function  Material front MDF Surface of front Paint Material body MDF Surface of body Paint Material shelf element MDF Surface of shelf unit Paint Shape Angular Colour designation Colour designation of shelf unit Glossy White Lacquer With lighting  Yes                                                                                                                                                                                                                                                                                                                                                                                                                                                                                                                                                                                                                                                                                                                                                                                                                                                                                                                                                                                                                                                                                                                                                                                                                                                                                                                                                                                                                                                                                                                                                                                                                                                                                                                              | Depth in mm                      | 498                                                                                               |
| Collection Suitable for Suitable for Selected vanity washbasins  Function  • with SoftClosing • with lighting • with push-to-open function  Material front MDF Surface of front Material body MDF Surface of body Paint Material shelf element MDF Surface of shelf unit Paint Shape Angular Colour designation Colour designation of shelf unit With lighting  Finion  **Pinion ** **Pinion **Pinion ** **Paint ** **Paint ** **Paint ** ** ** ** ** ** ** ** ** ** ** ** **                                                                                                                                                                                                                                                                                                                                                                                                                                                                                                                                                                                                                                                                                                                                                                                                                                                                                                                                                                                                                                                                                                                                                                                                                                                                                                                                                                                                                                                                                                                                                                                                                                                 | Width in mm                      | 1196                                                                                              |
| Suitable for selected vanity washbasins  Function  • with SoftClosing • with lighting • with push-to-open function  Material front MDF  Surface of front Paint  Material body MDF  Surface of body Paint  Material shelf element MDF  Surface of shelf unit Paint  Shape Angular  Colour designation Olive Matt Lacquer  Colour designation of shelf unit Glossy White Lacquer  With lighting Yes                                                                                                                                                                                                                                                                                                                                                                                                                                                                                                                                                                                                                                                                                                                                                                                                                                                                                                                                                                                                                                                                                                                                                                                                                                                                                                                                                                                                                                                                                                                                                                                                                                                                                                                             | Height in mm                     | 591                                                                                               |
| Function  • with SoftClosing • with lighting • with push-to-open function  Material front  MDF  Surface of front  Material body  Surface of body  Paint  Material shelf element  MDF  Surface of shelf unit  Paint  Shape  Angular  Colour designation  Olive Matt Lacquer  Colour designation of shelf unit  Glossy White Lacquer  With lighting  Yes                                                                                                                                                                                                                                                                                                                                                                                                                                                                                                                                                                                                                                                                                                                                                                                                                                                                                                                                                                                                                                                                                                                                                                                                                                                                                                                                                                                                                                                                                                                                                                                                                                                                                                                                                                        | Collection                       | Finion                                                                                            |
| <ul> <li>with SoftClosing</li> <li>with lighting</li> <li>with push-to-open function</li> </ul> Material front <ul> <li>MDF</li> </ul> Surface of front <ul> <li>Paint</li> </ul> Material body <ul> <li>MDF</li> </ul> Surface of body <ul> <li>Paint</li> </ul> Material shelf element <ul> <li>MDF</li> </ul> Surface of shelf unit <ul> <li>Paint</li> </ul> Shape <ul> <li>Angular</li> </ul> Colour designation <ul> <li>Olive Matt Lacquer</li> </ul> Colour designation of shelf unit <ul> <li>Glossy White Lacquer</li> </ul> With lighting <ul> <li>Yes</li> </ul>                                                                                                                                                                                                                                                                                                                                                                                                                                                                                                                                                                                                                                                                                                                                                                                                                                                                                                                                                                                                                                                                                                                                                                                                                                                                                                                                                                                                                                                                                                                                                  | Suitable for                     | selected vanity washbasins                                                                        |
| Surface of front Paint  Material body MDF  Surface of body Paint  Material shelf element MDF  Surface of shelf unit Paint  Shape Angular  Colour designation Olive Matt Lacquer  Colour designation of shelf unit Glossy White Lacquer  With lighting Yes                                                                                                                                                                                                                                                                                                                                                                                                                                                                                                                                                                                                                                                                                                                                                                                                                                                                                                                                                                                                                                                                                                                                                                                                                                                                                                                                                                                                                                                                                                                                                                                                                                                                                                                                                                                                                                                                     | Function                         | <ul> <li>with lighting</li> </ul>                                                                 |
| Material body  Surface of body Paint  Material shelf element MDF  Surface of shelf unit Paint  Shape Angular  Colour designation Olive Matt Lacquer  Colour designation of shelf unit Glossy White Lacquer  With lighting Yes                                                                                                                                                                                                                                                                                                                                                                                                                                                                                                                                                                                                                                                                                                                                                                                                                                                                                                                                                                                                                                                                                                                                                                                                                                                                                                                                                                                                                                                                                                                                                                                                                                                                                                                                                                                                                                                                                                 | Material front                   | MDF                                                                                               |
| Surface of body  Material shelf element  Surface of shelf unit  Shape  Angular  Colour designation  Colour designation of shelf unit  With lighting  Paint  Angular  Olive Matt Lacquer  Glossy White Lacquer                                                                                                                                                                                                                                                                                                                                                                                                                                                                                                                                                                                                                                                                                                                                                                                                                                                                                                                                                                                                                                                                                                                                                                                                                                                                                                                                                                                                                                                                                                                                                                                                                                                                                                                                                                                                                                                                                                                 | Surface of front                 | Paint                                                                                             |
| Material shelf element MDF Surface of shelf unit Paint Shape Angular Colour designation Olive Matt Lacquer Colour designation of shelf unit Glossy White Lacquer With lighting Yes                                                                                                                                                                                                                                                                                                                                                                                                                                                                                                                                                                                                                                                                                                                                                                                                                                                                                                                                                                                                                                                                                                                                                                                                                                                                                                                                                                                                                                                                                                                                                                                                                                                                                                                                                                                                                                                                                                                                            | Material body                    | MDF                                                                                               |
| Surface of shelf unit Shape Angular Colour designation Colour designation of shelf unit With lighting Paint Angular Clive Matt Lacquer Glossy White Lacquer Yes                                                                                                                                                                                                                                                                                                                                                                                                                                                                                                                                                                                                                                                                                                                                                                                                                                                                                                                                                                                                                                                                                                                                                                                                                                                                                                                                                                                                                                                                                                                                                                                                                                                                                                                                                                                                                                                                                                                                                               | Surface of body                  | Paint                                                                                             |
| Shape Angular  Colour designation Olive Matt Lacquer  Colour designation of shelf unit Glossy White Lacquer  With lighting Yes                                                                                                                                                                                                                                                                                                                                                                                                                                                                                                                                                                                                                                                                                                                                                                                                                                                                                                                                                                                                                                                                                                                                                                                                                                                                                                                                                                                                                                                                                                                                                                                                                                                                                                                                                                                                                                                                                                                                                                                                | Material shelf element           | MDF                                                                                               |
| Colour designation Olive Matt Lacquer  Colour designation of shelf unit Glossy White Lacquer  With lighting Yes                                                                                                                                                                                                                                                                                                                                                                                                                                                                                                                                                                                                                                                                                                                                                                                                                                                                                                                                                                                                                                                                                                                                                                                                                                                                                                                                                                                                                                                                                                                                                                                                                                                                                                                                                                                                                                                                                                                                                                                                               | Surface of shelf unit            | Paint                                                                                             |
| Colour designation of shelf unit Glossy White Lacquer With lighting Yes                                                                                                                                                                                                                                                                                                                                                                                                                                                                                                                                                                                                                                                                                                                                                                                                                                                                                                                                                                                                                                                                                                                                                                                                                                                                                                                                                                                                                                                                                                                                                                                                                                                                                                                                                                                                                                                                                                                                                                                                                                                       | Shape                            | Angular                                                                                           |
| With lighting Yes                                                                                                                                                                                                                                                                                                                                                                                                                                                                                                                                                                                                                                                                                                                                                                                                                                                                                                                                                                                                                                                                                                                                                                                                                                                                                                                                                                                                                                                                                                                                                                                                                                                                                                                                                                                                                                                                                                                                                                                                                                                                                                             | Colour designation               | Olive Matt Lacquer                                                                                |
|                                                                                                                                                                                                                                                                                                                                                                                                                                                                                                                                                                                                                                                                                                                                                                                                                                                                                                                                                                                                                                                                                                                                                                                                                                                                                                                                                                                                                                                                                                                                                                                                                                                                                                                                                                                                                                                                                                                                                                                                                                                                                                                               | Colour designation of shelf unit | Glossy White Lacquer                                                                              |
|                                                                                                                                                                                                                                                                                                                                                                                                                                                                                                                                                                                                                                                                                                                                                                                                                                                                                                                                                                                                                                                                                                                                                                                                                                                                                                                                                                                                                                                                                                                                                                                                                                                                                                                                                                                                                                                                                                                                                                                                                                                                                                                               | With lighting                    | Yes                                                                                               |
|                                                                                                                                                                                                                                                                                                                                                                                                                                                                                                                                                                                                                                                                                                                                                                                                                                                                                                                                                                                                                                                                                                                                                                                                                                                                                                                                                                                                                                                                                                                                                                                                                                                                                                                                                                                                                                                                                                                                                                                                                                                                                                                               | Smart home compatible            | No                                                                                                |