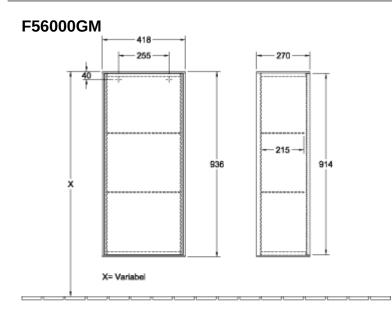

## TECHNICAL DRAWINGS

c

## PRODUCT INFORMATION

| Article title            | Villeroy & Boch Finion Side cabinet,<br>1 door, 418 x 936 x 270 mm, Olive<br>Matt Lacquer |
|--------------------------|-------------------------------------------------------------------------------------------|
| Article number           | F56000GM                                                                                  |
| Assembly / Assembly type | wall-mounted                                                                              |
| Type of opening          | 1 door                                                                                    |
| Door hinge               | hinges on left                                                                            |
| Equipment                | 1 x door , 2 x glass shelf                                                                |
| Scope of delivery        | $1\ x$ side cabinet , $1\ x$ fastening set                                                |
| Position of shelf unit   | without                                                                                   |
| Depth in mm              | 270                                                                                       |
| Width in mm              | 418                                                                                       |
| Height in mm             | 936                                                                                       |
| Collection               | Finion                                                                                    |
| Function                 | <ul><li>with SoftClosing</li><li>with push-to-open function</li></ul>                     |
| Material front           | MDF                                                                                       |
| Surface of front         | Paint                                                                                     |
| Material body            | MDF                                                                                       |
| Surface of body          | Paint                                                                                     |
| Shape                    | Angular                                                                                   |
| Colour designation       | Olive Matt Lacquer                                                                        |
| Colour accignation       | Onve mall Eacquer                                                                         |
| With lighting            | No                                                                                        |