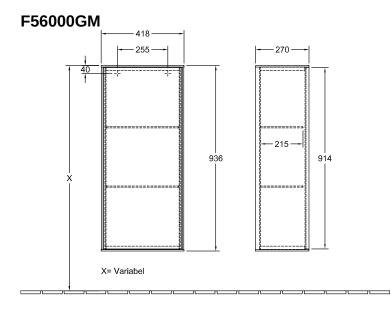

## TECHNICAL DRAWINGS

c

## PRODUCT INFORMATION

| Article title            | Villeroy & Boch Finion Side cabinet,<br>1 door, 418 x 936 x 270 mm, Olive<br>Matt Lacquer |
|--------------------------|-------------------------------------------------------------------------------------------|
| Article number           | F56000GM                                                                                  |
| Assembly / Assembly type | wall-mounted                                                                              |
| Type of opening          | 1 door                                                                                    |
| Door hinge               | hinges on left                                                                            |
| Equipment                | 1 x door , 2 x glass shelf                                                                |
| Scope of delivery        | $1\ x$ side cabinet , $1\ x$ fastening set                                                |
| Position of shelf unit   | without                                                                                   |
| Depth in mm              | 270                                                                                       |
| Width in mm              | 418                                                                                       |
| Height in mm             | 936                                                                                       |
| Collection               | Finion                                                                                    |
| Function                 | <ul><li>with SoftClosing</li><li>with push-to-open function</li></ul>                     |
| Material front           | MDF                                                                                       |
| Surface of front         | Paint                                                                                     |
| Material body            | MDF                                                                                       |
| Surface of body          | Paint                                                                                     |
| Shape                    | Angular                                                                                   |
| Colour designation       | Olive Matt Lacquer                                                                        |
| Colour accignation       | Onve mall Eacquer                                                                         |
| With lighting            | No                                                                                        |