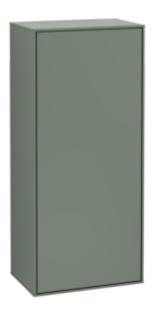

## PRODUCT INFORMATION

| Article title            | Villeroy & Boch Finion Side cabinet,<br>1 door, 418 x 936 x 270 mm, Olive<br>Matt Lacquer |
|--------------------------|-------------------------------------------------------------------------------------------|
| Article number           | F56000GM                                                                                  |
| Assembly / Assembly type | wall-mounted                                                                              |
| Type of opening          | 1 door                                                                                    |
| Door hinge               | hinges on left                                                                            |
| Equipment                | 1 x door , 2 x glass shelf                                                                |
| Scope of delivery        | $1\ x$ side cabinet , $1\ x$ fastening set                                                |
| Position of shelf unit   | without                                                                                   |
| Depth in mm              | 270                                                                                       |
| Width in mm              | 418                                                                                       |
| Height in mm             | 936                                                                                       |
| Collection               | Finion                                                                                    |
| Function                 | <ul><li>with SoftClosing</li><li>with push-to-open function</li></ul>                     |
| Material front           | MDF                                                                                       |
| Surface of front         | Paint                                                                                     |
| Material body            | MDF                                                                                       |
| Surface of body          | Paint                                                                                     |
| Shape                    | Angular                                                                                   |
| Colour designation       | Olive Matt Lacquer                                                                        |
| Colour accignation       | Onve mall Eacquer                                                                         |
| With lighting            | No                                                                                        |