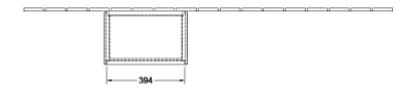

|
| Material body            | MDF                                                                                       |
| Surface of body          | Paint                                                                                     |
| Shape                    | Angular                                                                                   |
| Colour designation       | Olive Matt Lacquer                                                                        |
| Colour accignation       | Onve mall Eacquer                                                                         |
| With lighting            | No                                                                                        |

## TECHNICAL DRAWINGS









c