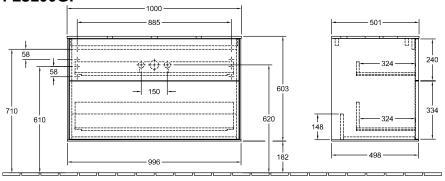

our designation                | Glossy White Lacquer                                                                                                                               |
| Colour designation of cover panel | Glass White Matt                                                                                                                                   |
| With lighting                     | No                                                                                                                                                 |
| Smart home compatible             | No                                                                                                                                                 |

# TECHNICAL DRAWINGS

#### F23100GF





#### F23100GF