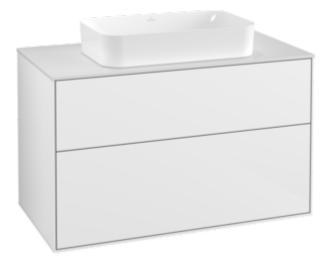

# PRODUCT INFORMATION

| Article title                     | Villeroy & Boch Finion Vanity unit, 2 pull-out compartments, 1000 x 603 x 501 mm, Glossy White Lacquer / Glass White Matt                          |
|-----------------------------------|----------------------------------------------------------------------------------------------------------------------------------------------------|
| Article number                    | F23100GF                                                                                                                                           |
| Assembly / Assembly type          | wall-mounted                                                                                                                                       |
| Type of opening                   | 2 pull-out compartments                                                                                                                            |
| Equipment                         | 1 x wide glass drawer divider , 2 x pull-out compartment with non-slip mat 3 x narrow glass drawer divider 1 x accessory box S 1 x accessory box M |
| Scope of delivery                 | 1x vanity unit , $1x$ fastening set                                                                                                                |
| Position of washbasin             | washbasin on the middle                                                                                                                            |
| Furniture with tap hole           | with drilled tap holes                                                                                                                             |
| Position of shelf unit            | without                                                                                                                                            |
| Depth in mm                       | 501                                                                                                                                                |
| Width in mm                       | 1000                                                                                                                                               |
| Height in mm                      | 603                                                                                                                                                |
| Collection                        | Finion                                                                                                                                             |
| Suitable for                      | selected surface-mounted washbasins                                                                                                                |
| Function                          | <ul><li>with SoftClosing</li><li>with push-to-open function</li></ul>                                                                              |
| Material front                    | MDF                                                                                                                                                |
| Surface of front                  | Paint                                                                                                                                              |
| Material body                     | MDF                                                                                                                                                |
| Surface of body                   | Paint                                                                                                                                              |
| Material cover panel              | MDF                                                                                                                                                |
| Shape                             | Angular                                                                                                                                            |
| Colour designation                | Glossy White Lacquer                                                                                                                               |
| Colour designation of cover panel | Glass White Matt                                                                                                                                   |
| With lighting                     | No                                                                                                                                                 |
| Smart home compatible             | No                                                                                                                                                 |