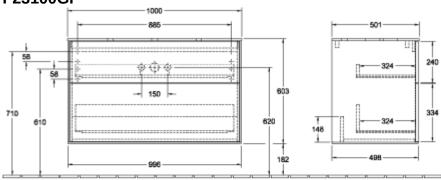

|
| Colour designation                | Glossy White Lacquer                                                                                                                               |
| Colour designation of cover panel | Glass White Matt                                                                                                                                   |
| With lighting                     | No                                                                                                                                                 |
| Smart home compatible             | No                                                                                                                                                 |

# TECHNICAL DRAWINGS

#### F23100GF





#### F23100GF