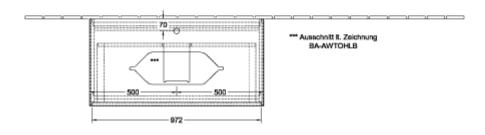

|
| Colour designation                | Glossy White Lacquer                                                                                                                               |
| Colour designation of cover panel | Glass White Matt                                                                                                                                   |
| With lighting                     | No                                                                                                                                                 |
| Smart home compatible             | No                                                                                                                                                 |

# TECHNICAL DRAWINGS

#### F23100GF





#### F23100GF