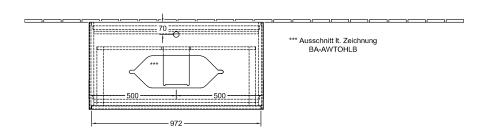

r designation                | Glossy White Lacquer                                                                                                                               |
| Colour designation of cover panel | Glass White Matt                                                                                                                                   |
| With lighting                     | No                                                                                                                                                 |
| Smart home compatible             | No                                                                                                                                                 |

# TECHNICAL DRAWINGS

#### F23100GF





#### F23100GF