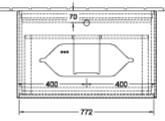

| Glossy White Lacquer                                                                                                                                           |
| Colour designation of cover panel | Glass White Matt                                                                                                                                               |
| With lighting                     | No                                                                                                                                                             |
| Smart home compatible             | No                                                                                                                                                             |

## TECHNICAL DRAWINGS





\*\*\* Ausschnitt It. Zeichnung BA-AWTOHLB