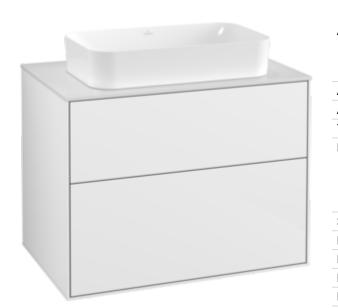

## PRODUCT INFORMATION

| Article title                     | Villeroy & Boch Finion Vanity unit, 2<br>pull-out compartments, 800 x 603 x<br>501 mm, Glossy White Lacquer /<br>Glass White Matt                              |
|-----------------------------------|----------------------------------------------------------------------------------------------------------------------------------------------------------------|
| Article number                    | F22100GF                                                                                                                                                       |
| Assembly / Assembly type          | wall-mounted                                                                                                                                                   |
| Type of opening                   | 2 pull-out compartments                                                                                                                                        |
| Equipment                         | 1 x wide glass drawer divider , 2 x<br>pull-out compartment with non-slip<br>mat 3 x narrow glass drawer divider<br>1 x accessory box S 1 x accessory<br>box M |
| Scope of delivery                 | 1 x vanity unit , 1 x fastening set                                                                                                                            |
| Position of washbasin             | washbasin on the middle                                                                                                                                        |
| Furniture with tap hole           | with drilled tap holes                                                                                                                                         |
| Position of shelf unit            | without                                                                                                                                                        |
| Depth in mm                       | 501                                                                                                                                                            |
| Width in mm                       | 800                                                                                                                                                            |
| Height in mm                      | 603                                                                                                                                                            |
| Collection                        | Finion                                                                                                                                                         |
| Suitable for                      | selected surface-mounted washbasins                                                                                                                            |
| Function                          | <ul><li>with SoftClosing</li><li>with push-to-open function</li></ul>                                                                                          |
| Material front                    | MDF                                                                                                                                                            |
| Surface of front                  | Paint                                                                                                                                                          |
| Material body                     | MDF                                                                                                                                                            |
| Surface of body                   | Paint                                                                                                                                                          |
| Material cover panel              | MDF                                                                                                                                                            |
| Shape                             | Angular                                                                                                                                                        |
| Colour designation                | Glossy White Lacquer                                                                                                                                           |
| Colour designation of cover panel | Glass White Matt                                                                                                                                               |
| With lighting                     | No                                                                                                                                                             |
| Smart home compatible             | No                                                                                                                                                             |