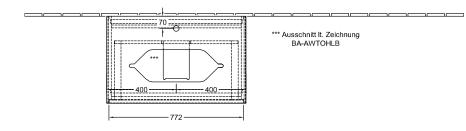

|
| Colour designation of cover panel | Glass White Matt                                                                                                                                               |
| With lighting                     | No                                                                                                                                                             |
| Smart home compatible             | No                                                                                                                                                             |

## TECHNICAL DRAWINGS





\*\*\* Ausschnitt It. Zeichnung BA-AWTOHLB