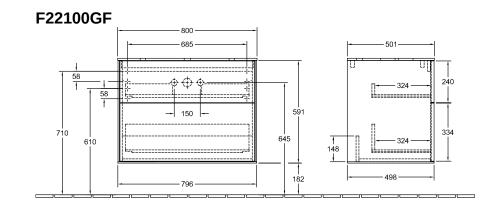

|
| Colour designation of cover panel | Glass White Matt                                                                                                                                               |
| With lighting                     | No                                                                                                                                                             |
| Smart home compatible             | No                                                                                                                                                             |

## TECHNICAL DRAWINGS





\*\*\* Ausschnitt It. Zeichnung BA-AWTOHLB