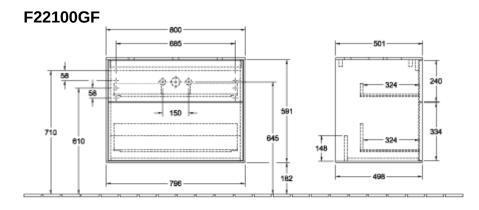

| Glossy White Lacquer                                                                                                                                           |
| Colour designation of cover panel | Glass White Matt                                                                                                                                               |
| With lighting                     | No                                                                                                                                                             |
| Smart home compatible             | No                                                                                                                                                             |

## TECHNICAL DRAWINGS





\*\*\* Ausschnitt It. Zeichnung BA-AWTOHLB