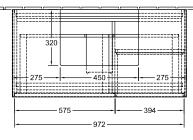

|
| Colour designation of cover panel | Glass White Matt                                                                                                                                                          |
| With lighting                     | Yes                                                                                                                                                                       |
| Smart home compatible             | No                                                                                                                                                                        |

## TECHNICAL DRAWINGS



v±1 220 - 240 V



## F121GFGM