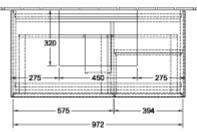

|
| Colour designation of cover panel | Glass White Matt                                                                                                                                                          |
| With lighting                     | Yes                                                                                                                                                                       |
| Smart home compatible             | No                                                                                                                                                                        |

## TECHNICAL DRAWINGS



v±1 220 - 240 V



## F121GFGM