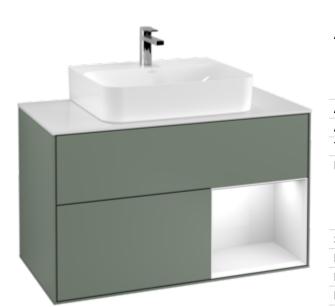

## PRODUCT INFORMATION

| Article title                     | Villeroy & Boch Finion Vanity unit,<br>with lighting, 2 pull-out<br>compartments, 1000 x 603 x 501<br>mm, Olive Matt Lacquer / Glossy<br>White Lacquer / Glass White Matt |
|-----------------------------------|---------------------------------------------------------------------------------------------------------------------------------------------------------------------------|
| Article number                    | F121GFGM                                                                                                                                                                  |
| Assembly / Assembly type          | wall-mounted                                                                                                                                                              |
| Type of opening                   | 2 pull-out compartments                                                                                                                                                   |
| Equipment                         | 1 x wide glass drawer divider , 2 x<br>pull-out compartment with non-slip<br>mat 3 x narrow glass drawer divider<br>1 x accessory box S 1 x accessory<br>box M            |
| Scope of delivery                 | 1 x vanity unit , 1 x fastening set                                                                                                                                       |
| Position of washbasin             | washbasin on the middle                                                                                                                                                   |
| Position of shelf unit            | right                                                                                                                                                                     |
| Depth in mm                       | 501                                                                                                                                                                       |
| Width in mm                       | 1000                                                                                                                                                                      |
| Height in mm                      | 603                                                                                                                                                                       |
| Collection                        | Finion                                                                                                                                                                    |
| Suitable for                      | selected washbasins                                                                                                                                                       |
| Function                          | <ul><li>with SoftClosing</li><li>with lighting</li><li>with push-to-open function</li></ul>                                                                               |
| Material front                    | MDF                                                                                                                                                                       |
| Surface of front                  | Paint                                                                                                                                                                     |
| Material body                     | MDF                                                                                                                                                                       |
| Surface of body                   | Paint                                                                                                                                                                     |
| Material shelf element            | MDF                                                                                                                                                                       |
| Surface of shelf unit             | Paint                                                                                                                                                                     |
| Material cover panel              | MDF                                                                                                                                                                       |
| Shape                             | Angular                                                                                                                                                                   |
| Colour designation                | Olive Matt Lacquer                                                                                                                                                        |
| Colour designation of shelf unit  | Glossy White Lacquer                                                                                                                                                      |
| Colour designation of cover panel | Glass White Matt                                                                                                                                                          |
| With lighting                     | Yes                                                                                                                                                                       |
| Smart home compatible             | No                                                                                                                                                                        |