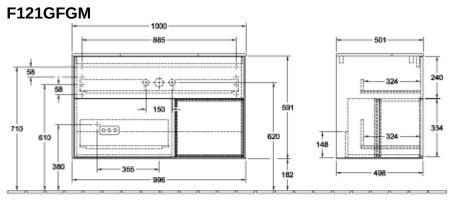

|
| Colour designation of cover panel | Glass White Matt                                                                                                                                                          |
| With lighting                     | Yes                                                                                                                                                                       |
| Smart home compatible             | No                                                                                                                                                                        |

## TECHNICAL DRAWINGS



v±1 220 - 240 V



## F121GFGM