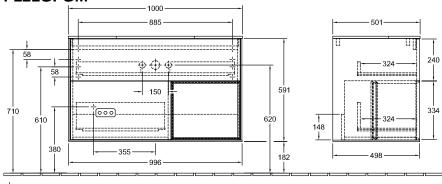

|
| Colour designation of cover panel | Glass White Matt                                                                                                                                                          |
| With lighting                     | Yes                                                                                                                                                                       |
| Smart home compatible             | No                                                                                                                                                                        |

## TECHNICAL DRAWINGS



v±1 220 - 240 V



## F121GFGM