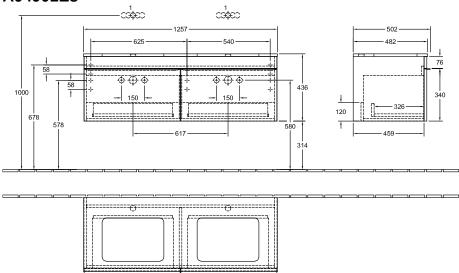

|
| Colour designation of cover panel | White Wood                                                                                                             |
| Other colour designations         | Handle: Chrome                                                                                                         |
| With lighting                     | No                                                                                                                     |
| Smart home compatible             | No                                                                                                                     |

## TECHNICAL DRAWINGS

### A94901E8



#### A94901E8