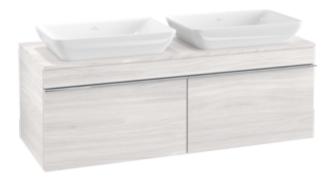

# PRODUCT INFORMATION

| Article title                     | Villeroy & Boch Venticello Vanity<br>unit, 2 pull-out compartments, 1257<br>x 436 x 502 mm, White Wood /<br>White Wood |
|-----------------------------------|------------------------------------------------------------------------------------------------------------------------|
| Article number                    | A94901E8                                                                                                               |
| Assembly / Assembly type          | wall-mounted                                                                                                           |
| Type of opening                   | 2 pull-out compartments                                                                                                |
| Equipment                         | 2 x wide glass drawer divider , 4 x<br>narrow glass drawer divider 2 x<br>accessory box L 2 x pull-out<br>compartment  |
| Scope of delivery                 | $1 \times \text{vanity unit}$ , $1 \times \text{fastening set}$                                                        |
| Position of washbasin             | for 2 washbasins                                                                                                       |
| Furniture with tap hole           | Tap hole pre-drilled at the factory                                                                                    |
| Depth in mm                       | 502                                                                                                                    |
| Width in mm                       | 1257                                                                                                                   |
| Height in mm                      | 436                                                                                                                    |
| Depth with handle mm              | 502                                                                                                                    |
| Depth without handle mm           | 477                                                                                                                    |
| Collection                        | Venticello                                                                                                             |
| Suitable for                      | selected surface-mounted washbasins                                                                                    |
| Function                          | with SoftClosing                                                                                                       |
| Material front                    | MDF                                                                                                                    |
| Surface of front                  | Film                                                                                                                   |
| Material body                     | Chipboard                                                                                                              |
| Surface of body                   | Direct coating                                                                                                         |
| Material cover panel              | Chipboard                                                                                                              |
| Other material                    | Handle: aluminium                                                                                                      |
| Other surfaces                    | Handle: Chrome, glossy                                                                                                 |
| Shape                             | Angular                                                                                                                |
| Colour designation                | White Wood                                                                                                             |
| Colour designation of cover panel | White Wood                                                                                                             |
| Other colour designations         | Handle: Chrome                                                                                                         |
| With lighting                     | No                                                                                                                     |
| Smart home compatible             | No                                                                                                                     |