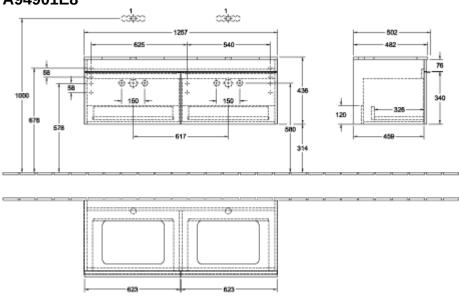

| White Wood                                                                                                             |
| Colour designation of cover panel | White Wood                                                                                                             |
| Other colour designations         | Handle: Chrome                                                                                                         |
| With lighting                     | No                                                                                                                     |
| Smart home compatible             | No                                                                                                                     |

## TECHNICAL DRAWINGS

### A94901E8



#### A94901E8