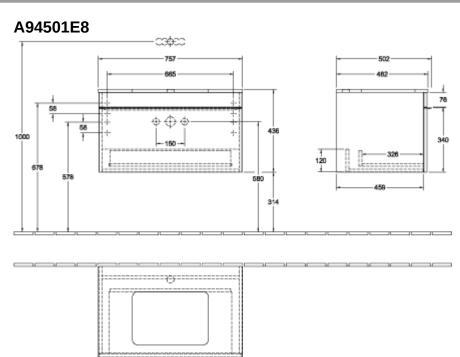

## TECHNICAL DRAWINGS

## A94501E8

## PRODUCT INFORMATION

| Article title                     | Villeroy & Boch Venticello Vanity<br>unit, 1 pull-out compartment, 757 x<br>436 x 502 mm, White Wood / White<br>Wood  |
|-----------------------------------|-----------------------------------------------------------------------------------------------------------------------|
| Article number                    | A94501E8                                                                                                              |
| Assembly / Assembly type          | wall-mounted                                                                                                          |
| Type of opening                   | 1 pull-out compartment                                                                                                |
| Equipment                         | 1 x wide glass drawer divider , 2 x<br>narrow glass drawer divider 1 x<br>accessory box L 1 x pull-out<br>compartment |
| Scope of delivery                 | $1 \times \text{vanity unit}$ , $1 \times \text{fastening set}$                                                       |
| Position of washbasin             | washbasin on the middle                                                                                               |
| Furniture with tap hole           | Tap hole pre-drilled at the factory                                                                                   |
| Depth in mm                       | 502                                                                                                                   |
| Width in mm                       | 757                                                                                                                   |
| Height in mm                      | 436                                                                                                                   |
| Depth with handle mm              | 502                                                                                                                   |
| Depth without handle mm           | 477                                                                                                                   |
| Collection                        | Venticello                                                                                                            |
| Suitable for                      | selected surface-mounted washbasins                                                                                   |
| Function                          | with SoftClosing                                                                                                      |
| Material front                    | MDF                                                                                                                   |
| Surface of front                  | Film                                                                                                                  |
| Material body                     | Chipboard                                                                                                             |
| Surface of body                   | Direct coating                                                                                                        |
| Material cover panel              | Chipboard                                                                                                             |
| Other material                    | Handle: aluminium                                                                                                     |
| Other surfaces                    | Handle: Chrome, glossy                                                                                                |
| Shape                             | Angular                                                                                                               |
| Colour designation                | White Wood                                                                                                            |
| Colour designation of cover panel | White Wood                                                                                                            |
| Other colour designations         | Handle: Chrome                                                                                                        |
| With lighting                     | No                                                                                                                    |
| Smart home compatible             | No                                                                                                                    |