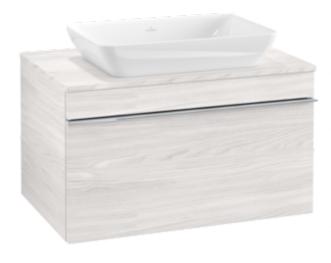

## VENTICELLO VANITY UNIT ANGULAR

## PRODUCT INFORMATION

| Article title                     | Villeroy & Boch Venticello Vanity<br>unit, 1 pull-out compartment, 757 x<br>436 x 502 mm, White Wood / White<br>Wood  |
|-----------------------------------|-----------------------------------------------------------------------------------------------------------------------|
| Article number                    | A94501E8                                                                                                              |
| Assembly / Assembly type          | wall-mounted                                                                                                          |
| Type of opening                   | 1 pull-out compartment                                                                                                |
| Equipment                         | 1 x wide glass drawer divider , 2 x<br>narrow glass drawer divider 1 x<br>accessory box L 1 x pull-out<br>compartment |
| Scope of delivery                 | $1 \times \text{vanity unit}$ , $1 \times \text{fastening set}$                                                       |
| Position of washbasin             | washbasin on the middle                                                                                               |
| Furniture with tap hole           | Tap hole pre-drilled at the factory                                                                                   |
| Depth in mm                       | 502                                                                                                                   |
| Width in mm                       | 757                                                                                                                   |
| Height in mm                      | 436                                                                                                                   |
| Depth with handle mm              | 502                                                                                                                   |
| Depth without handle mm           | 477                                                                                                                   |
| Collection                        | Venticello                                                                                                            |
| Suitable for                      | selected surface-mounted washbasins                                                                                   |
| Function                          | with SoftClosing                                                                                                      |
| Material front                    | MDF                                                                                                                   |
| Surface of front                  | Film                                                                                                                  |
| Material body                     | Chipboard                                                                                                             |
| Surface of body                   | Direct coating                                                                                                        |
| Material cover panel              | Chipboard                                                                                                             |
| Other material                    | Handle: aluminium                                                                                                     |
| Other surfaces                    | Handle: Chrome, glossy                                                                                                |
| Shape                             | Angular                                                                                                               |
| Colour designation                | White Wood                                                                                                            |
| Colour designation of cover panel | White Wood                                                                                                            |
| Other colour designations         | Handle: Chrome                                                                                                        |
| With lighting                     | No                                                                                                                    |
| Smart home compatible             | No                                                                                                                    |