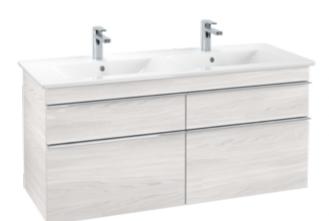

## PRODUCT INFORMATION

| Article title                     | Villeroy & Boch Venticello Vanity<br>unit, 4 pull-out compartments, 1253<br>x 590 x 502 mm, White Wood /<br>White Wood                  |
|-----------------------------------|-----------------------------------------------------------------------------------------------------------------------------------------|
| Article number                    | A93001E8                                                                                                                                |
| Assembly / Assembly type          | wall-mounted                                                                                                                            |
| Type of opening                   | 4 pull-out compartments                                                                                                                 |
| Equipment                         | 2 x wide glass drawer divider , 4 x<br>narrow glass drawer divider 2 x<br>accessory box L 4 x pull-out<br>compartment with non-slip mat |
| Scope of delivery                 | 1 x vanity unit , 1 x fastening set                                                                                                     |
| Position of washbasin             | washbasin on the middle                                                                                                                 |
| Depth in mm                       | 502                                                                                                                                     |
| Width in mm                       | 1253                                                                                                                                    |
| Height in mm                      | 590                                                                                                                                     |
| Depth with handle mm              | 502                                                                                                                                     |
| Depth without handle mm           | 477                                                                                                                                     |
| Collection                        | Venticello                                                                                                                              |
| Suitable for                      | selected double vanity washbasins                                                                                                       |
| Function                          | with SoftClosing                                                                                                                        |
| Material front                    | MDF                                                                                                                                     |
| Surface of front                  | Film                                                                                                                                    |
| Material body                     | Chipboard                                                                                                                               |
| Surface of body                   | Direct coating                                                                                                                          |
| Material cover panel              | Chipboard                                                                                                                               |
| Other material                    | Handle: aluminium                                                                                                                       |
| Other surfaces                    | Handle: Chrome, glossy                                                                                                                  |
| Shape                             | Angular                                                                                                                                 |
| Colour designation                | White Wood                                                                                                                              |
| Colour designation of cover panel | White Wood                                                                                                                              |
| Other colour designations         | Handle: Chrome                                                                                                                          |
| With lighting                     | No                                                                                                                                      |
| Smart home compatible             | No                                                                                                                                      |