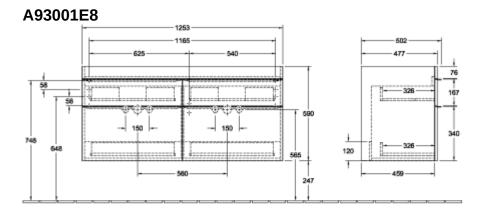

## TECHNICAL DRAWINGS

## A93001E8

## PRODUCT INFORMATION

| Article title                     | Villeroy & Boch Venticello Vanity<br>unit, 4 pull-out compartments, 1253<br>x 590 x 502 mm, White Wood /<br>White Wood                  |
|-----------------------------------|-----------------------------------------------------------------------------------------------------------------------------------------|
| Article number                    | A93001E8                                                                                                                                |
| Assembly / Assembly type          | wall-mounted                                                                                                                            |
| Type of opening                   | 4 pull-out compartments                                                                                                                 |
| Equipment                         | 2 x wide glass drawer divider , 4 x<br>narrow glass drawer divider 2 x<br>accessory box L 4 x pull-out<br>compartment with non-slip mat |
| Scope of delivery                 | 1 x vanity unit , 1 x fastening set                                                                                                     |
| Position of washbasin             | washbasin on the middle                                                                                                                 |
| Depth in mm                       | 502                                                                                                                                     |
| Width in mm                       | 1253                                                                                                                                    |
| Height in mm                      | 590                                                                                                                                     |
| Depth with handle mm              | 502                                                                                                                                     |
| Depth without handle mm           | 477                                                                                                                                     |
| Collection                        | Venticello                                                                                                                              |
| Suitable for                      | selected double vanity washbasins                                                                                                       |
| Function                          | with SoftClosing                                                                                                                        |
| Material front                    | MDF                                                                                                                                     |
| Surface of front                  | Film                                                                                                                                    |
| Material body                     | Chipboard                                                                                                                               |
| Surface of body                   | Direct coating                                                                                                                          |
| Material cover panel              | Chipboard                                                                                                                               |
| Other material                    | Handle: aluminium                                                                                                                       |
| Other surfaces                    | Handle: Chrome, glossy                                                                                                                  |
| Shape                             | Angular                                                                                                                                 |
| Colour designation                | White Wood                                                                                                                              |
| Colour designation of cover panel | White Wood                                                                                                                              |
| Other colour designations         | Handle: Chrome                                                                                                                          |
| With lighting                     | No                                                                                                                                      |
| Smart home compatible             | No                                                                                                                                      |