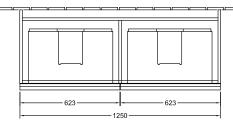

|
| Colour designation of cover panel | White Wood                                                                                                                              |
| Other colour designations         | Handle: Chrome                                                                                                                          |
| With lighting                     | No                                                                                                                                      |
| Smart home compatible             | No                                                                                                                                      |

## TECHNICAL DRAWINGS





## A93001E8