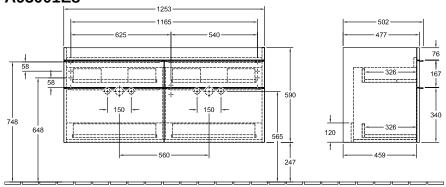

## TECHNICAL DRAWINGS

## A93001E8

## PRODUCT INFORMATION

| Article title                     | Villeroy & Boch Venticello Vanity<br>unit, 4 pull-out compartments, 1253<br>x 590 x 502 mm, White Wood /<br>White Wood                  |
|-----------------------------------|-----------------------------------------------------------------------------------------------------------------------------------------|
| Article number                    | A93001E8                                                                                                                                |
| Assembly / Assembly type          | wall-mounted                                                                                                                            |
| Type of opening                   | 4 pull-out compartments                                                                                                                 |
| Equipment                         | 2 x wide glass drawer divider , 4 x<br>narrow glass drawer divider 2 x<br>accessory box L 4 x pull-out<br>compartment with non-slip mat |
| Scope of delivery                 | 1 x vanity unit , 1 x fastening set                                                                                                     |
| Position of washbasin             | washbasin on the middle                                                                                                                 |
| Depth in mm                       | 502                                                                                                                                     |
| Width in mm                       | 1253                                                                                                                                    |
| Height in mm                      | 590                                                                                                                                     |
| Depth with handle mm              | 502                                                                                                                                     |
| Depth without handle mm           | 477                                                                                                                                     |
| Collection                        | Venticello                                                                                                                              |
| Suitable for                      | selected double vanity washbasins                                                                                                       |
| Function                          | with SoftClosing                                                                                                                        |
| Material front                    | MDF                                                                                                                                     |
| Surface of front                  | Film                                                                                                                                    |
| Material body                     | Chipboard                                                                                                                               |
| Surface of body                   | Direct coating                                                                                                                          |
| Material cover panel              | Chipboard                                                                                                                               |
| Other material                    | Handle: aluminium                                                                                                                       |
| Other surfaces                    | Handle: Chrome, glossy                                                                                                                  |
| Shape                             | Angular                                                                                                                                 |
| Colour designation                | White Wood                                                                                                                              |
| Colour designation of cover panel | White Wood                                                                                                                              |
| Other colour designations         | Handle: Chrome                                                                                                                          |
| With lighting                     | No                                                                                                                                      |
| Smart home compatible             | No                                                                                                                                      |