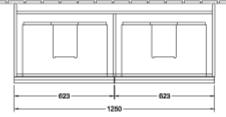

## PRODUCT INFORMATION

| Article title                     | Villeroy & Boch Venticello Vanity<br>unit, 4 pull-out compartments, 1253<br>x 590 x 502 mm, White Wood /<br>White Wood                  |
|-----------------------------------|-----------------------------------------------------------------------------------------------------------------------------------------|
| Article number                    | A93001E8                                                                                                                                |
| Assembly / Assembly type          | wall-mounted                                                                                                                            |
| Type of opening                   | 4 pull-out compartments                                                                                                                 |
| Equipment                         | 2 x wide glass drawer divider , 4 x<br>narrow glass drawer divider 2 x<br>accessory box L 4 x pull-out<br>compartment with non-slip mat |
| Scope of delivery                 | 1 x vanity unit , 1 x fastening set                                                                                                     |
| Position of washbasin             | washbasin on the middle                                                                                                                 |
| Depth in mm                       | 502                                                                                                                                     |
| Width in mm                       | 1253                                                                                                                                    |
| Height in mm                      | 590                                                                                                                                     |
| Depth with handle mm              | 502                                                                                                                                     |
| Depth without handle mm           | 477                                                                                                                                     |
| Collection                        | Venticello                                                                                                                              |
| Suitable for                      | selected double vanity washbasins                                                                                                       |
| Function                          | with SoftClosing                                                                                                                        |
| Material front                    | MDF                                                                                                                                     |
| Surface of front                  | Film                                                                                                                                    |
| Material body                     | Chipboard                                                                                                                               |
| Surface of body                   | Direct coating                                                                                                                          |
| Material cover panel              | Chipboard                                                                                                                               |
| Other material                    | Handle: aluminium                                                                                                                       |
| Other surfaces                    | Handle: Chrome, glossy                                                                                                                  |
| Shape                             | Angular                                                                                                                                 |
| Colour designation                | White Wood                                                                                                                              |
| Colour designation of cover panel | White Wood                                                                                                                              |
| Other colour designations         | Handle: Chrome                                                                                                                          |
| With lighting                     | No                                                                                                                                      |
| Smart home compatible             | No                                                                                                                                      |