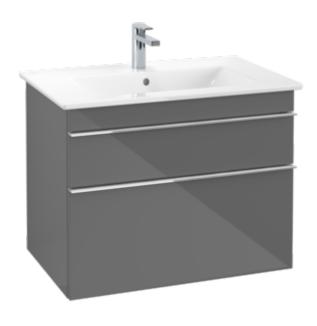

## PRODUCT INFORMATION

| Article title                     | Villeroy & Boch Venticello Vanity<br>unit, 2 pull-out compartments, 753 x<br>590 x 502 mm, Glossy Grey /<br>Glossy Grey |
|-----------------------------------|-------------------------------------------------------------------------------------------------------------------------|
| Article number                    | A92501FP                                                                                                                |
| Assembly / Assembly type          | wall-mounted                                                                                                            |
| Type of opening                   | 2 pull-out compartments                                                                                                 |
| Equipment                         | 1 x wide glass drawer divider , 2 x<br>narrow glass drawer divider 1 x<br>accessory box L 2 x pull-out<br>compartment   |
| Scope of delivery                 | $1 \times \text{ vanity unit }, 1 \times \text{ fastening set}$                                                         |
| Position of washbasin             | washbasin on the middle                                                                                                 |
| Depth in mm                       | 502                                                                                                                     |
| Width in mm                       | 753                                                                                                                     |
| Height in mm                      | 590                                                                                                                     |
| Depth with handle mm              | 502                                                                                                                     |
| Depth without handle mm           | 477                                                                                                                     |
| Collection                        | Venticello                                                                                                              |
| Suitable for                      | selected vanity washbasins                                                                                              |
| Function                          | with SoftClosing                                                                                                        |
| Material front                    | MDF                                                                                                                     |
| Surface of front                  | Film                                                                                                                    |
| Material body                     | MDF                                                                                                                     |
| Surface of body                   | Film                                                                                                                    |
| Material cover panel              | MDF                                                                                                                     |
| Other material                    | Handle: aluminium                                                                                                       |
| Other surfaces                    | Handle: Chrome, glossy                                                                                                  |
| Shape                             | Angular                                                                                                                 |
| Colour designation                | Glossy Grey                                                                                                             |
| Colour designation of cover panel | Glossy Grey                                                                                                             |
| Other colour designations         | Handle: Chrome                                                                                                          |
| With lighting                     | No                                                                                                                      |
| Smart home compatible             | No                                                                                                                      |