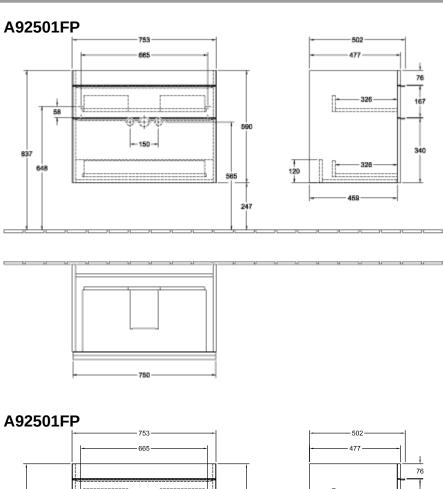

## TECHNICAL DRAWINGS

## PRODUCT INFORMATION

| Article title                     | Villeroy & Boch Venticello Vanity<br>unit, 2 pull-out compartments, 753 x<br>590 x 502 mm, Glossy Grey /<br>Glossy Grey |
|-----------------------------------|-------------------------------------------------------------------------------------------------------------------------|
| Article number                    | A92501FP                                                                                                                |
| Assembly / Assembly type          | wall-mounted                                                                                                            |
| Type of opening                   | 2 pull-out compartments                                                                                                 |
| Equipment                         | 1 x wide glass drawer divider , 2 x<br>narrow glass drawer divider 1 x<br>accessory box L 2 x pull-out<br>compartment   |
| Scope of delivery                 | $1 \times \text{ vanity unit }, 1 \times \text{ fastening set}$                                                         |
| Position of washbasin             | washbasin on the middle                                                                                                 |
| Depth in mm                       | 502                                                                                                                     |
| Width in mm                       | 753                                                                                                                     |
| Height in mm                      | 590                                                                                                                     |
| Depth with handle mm              | 502                                                                                                                     |
| Depth without handle mm           | 477                                                                                                                     |
| Collection                        | Venticello                                                                                                              |
| Suitable for                      | selected vanity washbasins                                                                                              |
| Function                          | with SoftClosing                                                                                                        |
| Material front                    | MDF                                                                                                                     |
| Surface of front                  | Film                                                                                                                    |
| Material body                     | MDF                                                                                                                     |
| Surface of body                   | Film                                                                                                                    |
| Material cover panel              | MDF                                                                                                                     |
| Other material                    | Handle: aluminium                                                                                                       |
| Other surfaces                    | Handle: Chrome, glossy                                                                                                  |
| Shape                             | Angular                                                                                                                 |
| Colour designation                | Glossy Grey                                                                                                             |
| Colour designation of cover panel | Glossy Grey                                                                                                             |
| Other colour designations         | Handle: Chrome                                                                                                          |
| With lighting                     | No                                                                                                                      |
| Smart home compatible             | No                                                                                                                      |