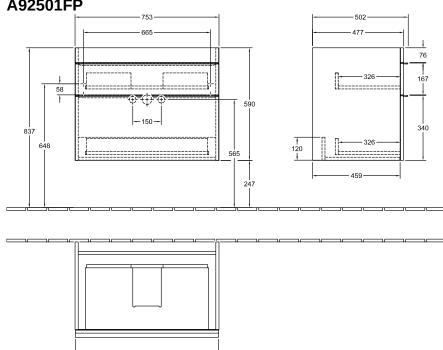

## TECHNICAL DRAWINGS

## PRODUCT INFORMATION

| Article title                     | Villeroy & Boch Venticello Vanity<br>unit, 2 pull-out compartments, 753 x<br>590 x 502 mm, Glossy Grey /<br>Glossy Grey |
|-----------------------------------|-------------------------------------------------------------------------------------------------------------------------|
| Article number                    | A92501FP                                                                                                                |
| Assembly / Assembly type          | wall-mounted                                                                                                            |
| Type of opening                   | 2 pull-out compartments                                                                                                 |
| Equipment                         | 1 x wide glass drawer divider , 2 x<br>narrow glass drawer divider 1 x<br>accessory box L 2 x pull-out<br>compartment   |
| Scope of delivery                 | $1 \times \text{ vanity unit }, 1 \times \text{ fastening set}$                                                         |
| Position of washbasin             | washbasin on the middle                                                                                                 |
| Depth in mm                       | 502                                                                                                                     |
| Width in mm                       | 753                                                                                                                     |
| Height in mm                      | 590                                                                                                                     |
| Depth with handle mm              | 502                                                                                                                     |
| Depth without handle mm           | 477                                                                                                                     |
| Collection                        | Venticello                                                                                                              |
| Suitable for                      | selected vanity washbasins                                                                                              |
| Function                          | with SoftClosing                                                                                                        |
| Material front                    | MDF                                                                                                                     |
| Surface of front                  | Film                                                                                                                    |
| Material body                     | MDF                                                                                                                     |
| Surface of body                   | Film                                                                                                                    |
| Material cover panel              | MDF                                                                                                                     |
| Other material                    | Handle: aluminium                                                                                                       |
| Other surfaces                    | Handle: Chrome, glossy                                                                                                  |
| Shape                             | Angular                                                                                                                 |
| Colour designation                | Glossy Grey                                                                                                             |
| Colour designation of cover panel | Glossy Grey                                                                                                             |
| Other colour designations         | Handle: Chrome                                                                                                          |
| With lighting                     | No                                                                                                                      |
| Smart home compatible             | No                                                                                                                      |