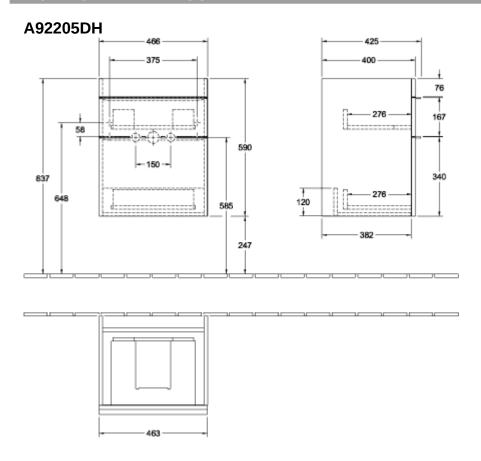

| Glossy White                                                                                                              |
| Colour designation of cover panel | Glossy White                                                                                                              |
| Other colour designations         | Handle: Copper                                                                                                            |
| With lighting                     | No                                                                                                                        |
| Smart home compatible             | No                                                                                                                        |

## TECHNICAL DRAWINGS