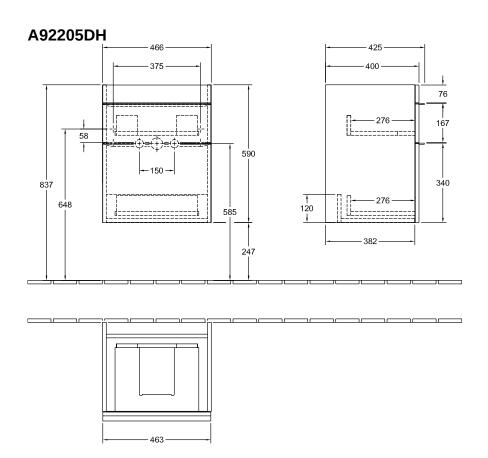

| Glossy White                                                                                                              |
| Colour designation of cover panel | Glossy White                                                                                                              |
| Other colour designations         | Handle: Copper                                                                                                            |
| With lighting                     | No                                                                                                                        |
| Smart home compatible             | No                                                                                                                        |

## TECHNICAL DRAWINGS