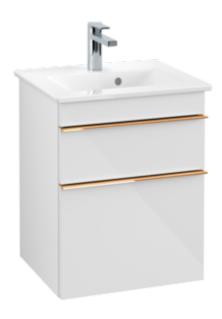

## PRODUCT INFORMATION

| Article title                     | Villeroy & Boch Venticello Vanity<br>unit, 2 pull-out compartments, 466 x<br>590 x 425 mm, Glossy White /<br>Glossy White |
|-----------------------------------|---------------------------------------------------------------------------------------------------------------------------|
| Article number                    | A92205DH                                                                                                                  |
| Assembly / Assembly type          | wall-mounted                                                                                                              |
| Type of opening                   | 2 pull-out compartments                                                                                                   |
| Equipment                         | 1 x accessory box L , 2 x pull-out compartment with non-slip mat                                                          |
| Scope of delivery                 | 1x vanity unit , $1x$ fastening set                                                                                       |
| Position of washbasin             | washbasin on the middle                                                                                                   |
| Depth in mm                       | 425                                                                                                                       |
| Width in mm                       | 466                                                                                                                       |
| Height in mm                      | 590                                                                                                                       |
| Depth with handle mm              | 425                                                                                                                       |
| Depth without handle mm           | 400                                                                                                                       |
| Collection                        | Venticello                                                                                                                |
| Suitable for                      | selected handwashbasins                                                                                                   |
| Function                          | with SoftClosing                                                                                                          |
| Material front                    | MDF                                                                                                                       |
| Surface of front                  | Film                                                                                                                      |
| Material body                     | MDF                                                                                                                       |
| Surface of body                   | Film                                                                                                                      |
| Material cover panel              | MDF                                                                                                                       |
| Other material                    | Handle: aluminium                                                                                                         |
| Other surfaces                    | Handle: Copper, glossy                                                                                                    |
| Shape                             | Angular                                                                                                                   |
| Colour designation                | Glossy White                                                                                                              |
| Colour designation of cover panel | Glossy White                                                                                                              |
| Other colour designations         | Handle: Copper                                                                                                            |
| With lighting                     | No                                                                                                                        |
| Smart home compatible             | No                                                                                                                        |