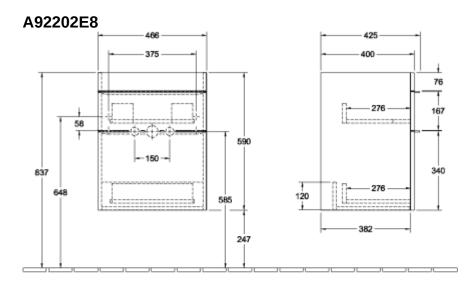

## PRODUCT INFORMATION

| Article title                     | Villeroy & Boch Venticello Vanity<br>unit, 2 pull-out compartments, 466 x<br>590 x 425 mm, White Wood / White<br>Wood |
|-----------------------------------|-----------------------------------------------------------------------------------------------------------------------|
| Article number                    | A92202E8                                                                                                              |
| Assembly / Assembly type          | wall-mounted                                                                                                          |
| Type of opening                   | 2 pull-out compartments                                                                                               |
| Equipment                         | 1 x accessory box L , 2 x pull-out compartment with non-slip mat                                                      |
| Scope of delivery                 | 1 x vanity unit , 1 x fastening set                                                                                   |
| Position of washbasin             | washbasin on the middle                                                                                               |
| Depth in mm                       | 425                                                                                                                   |
| Width in mm                       | 466                                                                                                                   |
| Height in mm                      | 590                                                                                                                   |
| Depth with handle mm              | 425                                                                                                                   |
| Depth without handle mm           | 400                                                                                                                   |
| Collection                        | Venticello                                                                                                            |
| Suitable for                      | selected handwashbasins                                                                                               |
| Function                          | with SoftClosing                                                                                                      |
| Material front                    | MDF                                                                                                                   |
| Surface of front                  | Film                                                                                                                  |
| Material body                     | Chipboard                                                                                                             |
| Surface of body                   | Direct coating                                                                                                        |
| Material cover panel              | Chipboard                                                                                                             |
| Other material                    | Handle: aluminium                                                                                                     |
| Other surfaces                    | Handle: Paint, matt                                                                                                   |
| Shape                             | Angular                                                                                                               |
| Colour designation                | White Wood                                                                                                            |
| Colour designation of cover panel | White Wood                                                                                                            |
| Other colour designations         | Handle: White                                                                                                         |
| With lighting                     | No                                                                                                                    |
| Smart home compatible             | No                                                                                                                    |

## TECHNICAL DRAWINGS

c