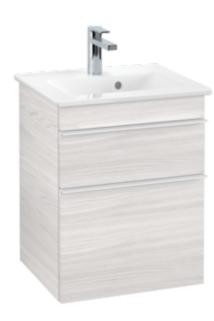

## PRODUCT INFORMATION

| Article title                     | Villeroy & Boch Venticello Vanity<br>unit, 2 pull-out compartments, 466 x<br>590 x 425 mm, White Wood / White<br>Wood |
|-----------------------------------|-----------------------------------------------------------------------------------------------------------------------|
| Article number                    | A92202E8                                                                                                              |
| Assembly / Assembly type          | wall-mounted                                                                                                          |
| Type of opening                   | 2 pull-out compartments                                                                                               |
| Equipment                         | 1 x accessory box L , 2 x pull-out compartment with non-slip mat                                                      |
| Scope of delivery                 | 1 x vanity unit , 1 x fastening set                                                                                   |
| Position of washbasin             | washbasin on the middle                                                                                               |
| Depth in mm                       | 425                                                                                                                   |
| Width in mm                       | 466                                                                                                                   |
| Height in mm                      | 590                                                                                                                   |
| Depth with handle mm              | 425                                                                                                                   |
| Depth without handle mm           | 400                                                                                                                   |
| Collection                        | Venticello                                                                                                            |
| Suitable for                      | selected handwashbasins                                                                                               |
| Function                          | with SoftClosing                                                                                                      |
| Material front                    | MDF                                                                                                                   |
| Surface of front                  | Film                                                                                                                  |
| Material body                     | Chipboard                                                                                                             |
| Surface of body                   | Direct coating                                                                                                        |
| Material cover panel              | Chipboard                                                                                                             |
| Other material                    | Handle: aluminium                                                                                                     |
| Other surfaces                    | Handle: Paint, matt                                                                                                   |
| Shape                             | Angular                                                                                                               |
| Colour designation                | White Wood                                                                                                            |
| Colour designation of cover panel | White Wood                                                                                                            |
| Other colour designations         | Handle: White                                                                                                         |
| With lighting                     | No                                                                                                                    |
| Smart home compatible             | No                                                                                                                    |