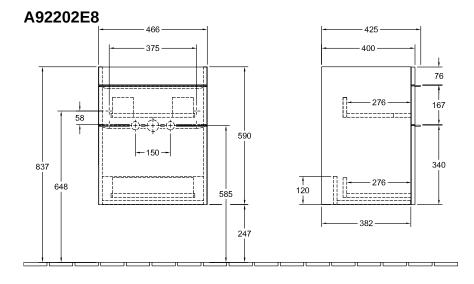

## PRODUCT INFORMATION

| Article title                     | Villeroy & Boch Venticello Vanity<br>unit, 2 pull-out compartments, 466 x<br>590 x 425 mm, White Wood / White<br>Wood |
|-----------------------------------|-----------------------------------------------------------------------------------------------------------------------|
| Article number                    | A92202E8                                                                                                              |
| Assembly / Assembly type          | wall-mounted                                                                                                          |
| Type of opening                   | 2 pull-out compartments                                                                                               |
| Equipment                         | 1 x accessory box L , 2 x pull-out compartment with non-slip mat                                                      |
| Scope of delivery                 | 1 x vanity unit , 1 x fastening set                                                                                   |
| Position of washbasin             | washbasin on the middle                                                                                               |
| Depth in mm                       | 425                                                                                                                   |
| Width in mm                       | 466                                                                                                                   |
| Height in mm                      | 590                                                                                                                   |
| Depth with handle mm              | 425                                                                                                                   |
| Depth without handle mm           | 400                                                                                                                   |
| Collection                        | Venticello                                                                                                            |
| Suitable for                      | selected handwashbasins                                                                                               |
| Function                          | with SoftClosing                                                                                                      |
| Material front                    | MDF                                                                                                                   |
| Surface of front                  | Film                                                                                                                  |
| Material body                     | Chipboard                                                                                                             |
| Surface of body                   | Direct coating                                                                                                        |
| Material cover panel              | Chipboard                                                                                                             |
| Other material                    | Handle: aluminium                                                                                                     |
| Other surfaces                    | Handle: Paint, matt                                                                                                   |
| Shape                             | Angular                                                                                                               |
| Colour designation                | White Wood                                                                                                            |
| Colour designation of cover panel | White Wood                                                                                                            |
| Other colour designations         | Handle: White                                                                                                         |
| With lighting                     | No                                                                                                                    |
| Smart home compatible             | No                                                                                                                    |

## TECHNICAL DRAWINGS

c