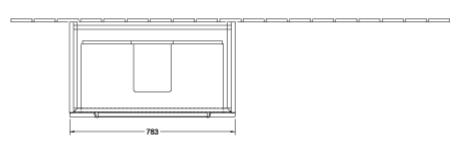

|
| Shape                     | Angular                                                                                                                |
| Colour designation        | White Wood                                                                                                             |
| Other colour designations | Handle: glossy chrome-coloured                                                                                         |
| With lighting             | No                                                                                                                     |
| Smart home compatible     | No                                                                                                                     |

## TECHNICAL DRAWINGS

# A91410E8





#### A91410E8