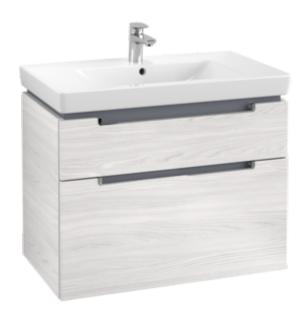

#### SUBWAY 2.0 VANITY UNIT ANGULAR

## PRODUCT INFORMATION

| Article title             | Villeroy & Boch Subway 2.0 Vanity<br>unit, 2 pull-out compartments, 787 x<br>590 x 449 mm, White Wood                  |
|---------------------------|------------------------------------------------------------------------------------------------------------------------|
| Article number            | A91410E8                                                                                                               |
| Assembly / Assembly type  | wall-mounted                                                                                                           |
| Type of opening           | 2 pull-out compartments                                                                                                |
| Equipment                 | 6 x narrow glass drawer divider , 1 x accessory box S 1 x accessory box M 1 x accessory box L 2 x pull-out compartment |
| Scope of delivery         | $1 \times \text{vanity unit}$ , $1 \times \text{fastening set}$                                                        |
| Position of washbasin     | washbasin on the middle                                                                                                |
| Depth in mm               | 449                                                                                                                    |
| Width in mm               | 787                                                                                                                    |
| Height in mm              | 590                                                                                                                    |
| Collection                | Subway 2.0                                                                                                             |
| Suitable for              | selected vanity washbasins                                                                                             |
| Function                  | with SoftClosing                                                                                                       |
| Material front            | MDF                                                                                                                    |
| Surface of front          | Film                                                                                                                   |
| Material body             | Chipboard                                                                                                              |
| Surface of body           | Direct coating                                                                                                         |
| Other material            | Handle: Plastic                                                                                                        |
| Other surfaces            | Handle: Paint, glossy                                                                                                  |
| Shape                     | Angular                                                                                                                |
| Colour designation        | White Wood                                                                                                             |
| Other colour designations | Handle: glossy chrome-coloured                                                                                         |
| With lighting             | No                                                                                                                     |
| Smart home compatible     | No                                                                                                                     |