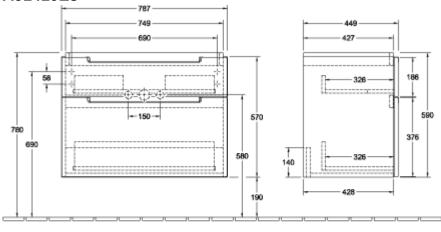

|
| Shape                     | Angular                                                                                                                |
| Colour designation        | White Wood                                                                                                             |
| Other colour designations | Handle: glossy chrome-coloured                                                                                         |
| With lighting             | No                                                                                                                     |
| Smart home compatible     | No                                                                                                                     |

## TECHNICAL DRAWINGS

# A91410E8





#### A91410E8