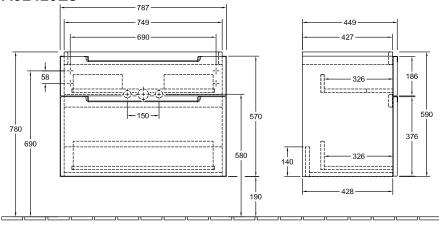

| Angular                                                                                                                |
| Colour designation        | White Wood                                                                                                             |
| Other colour designations | Handle: glossy chrome-coloured                                                                                         |
| With lighting             | No                                                                                                                     |
| Smart home compatible     | No                                                                                                                     |

## TECHNICAL DRAWINGS

# A91410E8





#### A91410E8