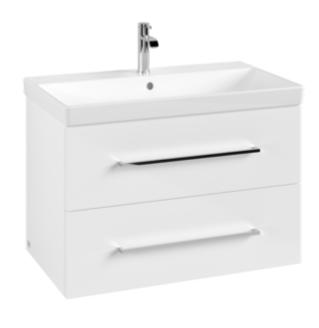

## AVENTO VANITY UNIT ANGULAR

## PRODUCT INFORMATION

| Article title            | Villeroy & Boch Avento Vanity unit,<br>2 pull-out compartments, 776 x 514<br>x 484 mm, Brilliant White |
|--------------------------|--------------------------------------------------------------------------------------------------------|
| Article number           | A89100VE                                                                                               |
| Assembly / Assembly type | wall-mounted                                                                                           |
| Type of opening          | 2 pull-out compartments                                                                                |
| Equipment                | 2 x pull-out compartment                                                                               |
| Scope of delivery        | 1 x vanity unit , 1 x fastening set                                                                    |
| Position of washbasin    | washbasin on the middle                                                                                |
| Depth in mm              | 484                                                                                                    |
| Width in mm              | 776                                                                                                    |
| Height in mm             | 514                                                                                                    |
| Depth with handle mm     | 484                                                                                                    |
| Depth without handle mm  | 452                                                                                                    |
| Collection               | Avento                                                                                                 |
| Suitable for             | selected vanity washbasins                                                                             |
| Function                 | with SoftClosing                                                                                       |
| Material front           | Chipboard                                                                                              |
| Surface of front         | Lacquer coating                                                                                        |
| Material body            | Chipboard                                                                                              |
| Surface of body          | Lacquer coating                                                                                        |
| Other material           | Handle: Chrome                                                                                         |
| Other surfaces           | Handle: glossy                                                                                         |
| Shape                    | Angular                                                                                                |
| Colour designation       | Brilliant White                                                                                        |
| With lighting            | No                                                                                                     |
| Smart home compatible    | No                                                                                                     |