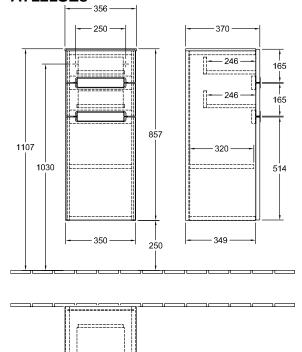

# TECHNICAL DRAWINGS

# A7121SE8 356 250 370 370 465 465 350 250 349 346

## A7121SE8

— 346 –