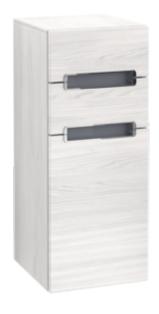

## PRODUCT INFORMATION

| Article title                     | Villeroy & Boch Subway 2.0 Side<br>cabinet, 1 door, 2 drawers, 356 x<br>857 x 370 mm, White Wood / Glass<br>White |
|-----------------------------------|-------------------------------------------------------------------------------------------------------------------|
| Article number                    | A7121SE8                                                                                                          |
| Assembly / Assembly type          | wall-mounted                                                                                                      |
| Type of opening                   | 1 door, 2 drawers                                                                                                 |
| Door hinge                        | hinges on left                                                                                                    |
| Equipment                         | $2 \times \text{pull-out compartment}$ , $1 \times \text{door}$ $1 \times \text{shelf}$                           |
| Scope of delivery                 | 1 x side cabinet , 1 x fastening set                                                                              |
| Depth in mm                       | 370                                                                                                               |
| Width in mm                       | 356                                                                                                               |
| Height in mm                      | 857                                                                                                               |
| Collection                        | Subway 2.0                                                                                                        |
| Function                          | with SoftClosing                                                                                                  |
| Material front                    | MDF                                                                                                               |
| Surface of front                  | Film                                                                                                              |
| Material body                     | Chipboard                                                                                                         |
| Surface of body                   | Direct coating                                                                                                    |
| Material cover panel              | Glass                                                                                                             |
| Shape                             | Angular                                                                                                           |
| Colour designation                | White Wood                                                                                                        |
| Colour designation of cover panel | Glass White                                                                                                       |
| With lighting                     | No                                                                                                                |
| Smart home compatible             | No                                                                                                                |