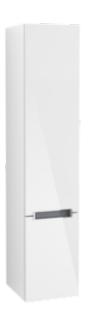

## SUBWAY 2.0 TALL CABINET ANGULAR

## PRODUCT INFORMATION

| Article title            | Villeroy & Boch Subway 2.0 Tall<br>cabinet, 2 doors, 350 x 1650 x 370<br>mm, Glossy White |
|--------------------------|-------------------------------------------------------------------------------------------|
| Article number           | A71010DH                                                                                  |
| Assembly / Assembly type | wall-mounted                                                                              |
| Type of opening          | 2 doors                                                                                   |
| Door hinge               | hinges on right                                                                           |
| Equipment                | 2 x door , 3 x shelf                                                                      |
| Scope of delivery        | 1 x tall cabinet , 1 x fastening set                                                      |
| Depth in mm              | 370                                                                                       |
| Width in mm              | 350                                                                                       |
| Height in mm             | 1650                                                                                      |
| Collection               | Subway 2.0                                                                                |
| Function                 | with SoftClosing                                                                          |
| Material front           | MDF                                                                                       |
| Surface of front         | Film                                                                                      |
| Material body            | MDF                                                                                       |
| Surface of body          | Film                                                                                      |
| Shape                    | Angular                                                                                   |
| Colour designation       | Glossy White                                                                              |
| With lighting            | No                                                                                        |
| Smart home compatible    | No                                                                                        |