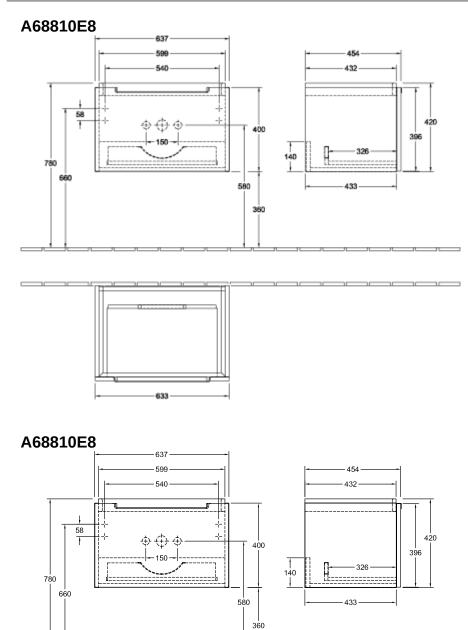

## PRODUCT INFORMATION

| Article title             | Villeroy & Boch Subway 2.0 Vanity<br>unit, 1 pull-out compartment, 637 x<br>420 x 454 mm, White Wood |
|---------------------------|------------------------------------------------------------------------------------------------------|
| Article number            | A68810E8                                                                                             |
| Assembly / Assembly type  | wall-mounted                                                                                         |
| Type of opening           | 1 pull-out compartment                                                                               |
| Equipment                 | $1\ x$ accessory box L , $1\ x$ pull-out compartment                                                 |
| Scope of delivery         | $1 \times vanity unit$ , $1 \times fastening set$                                                    |
| Position of washbasin     | washbasin on the middle                                                                              |
| Depth in mm               | 454                                                                                                  |
| Width in mm               | 637                                                                                                  |
| Height in mm              | 420                                                                                                  |
| Collection                | Subway 2.0                                                                                           |
| Suitable for              | selected washbasins                                                                                  |
| Function                  | with SoftClosing                                                                                     |
| Material front            | MDF                                                                                                  |
| Surface of front          | Film                                                                                                 |
| Material body             | Chipboard                                                                                            |
| Surface of body           | Direct coating                                                                                       |
| Other material            | Handle: Plastic                                                                                      |
| Other surfaces            | Handle: Paint, glossy                                                                                |
| Shape                     | Angular                                                                                              |
| Colour designation        | White Wood                                                                                           |
| Other colour designations | Handle: glossy chrome-coloured                                                                       |
| With lighting             | No                                                                                                   |
| Smart home compatible     | No                                                                                                   |

## TECHNICAL DRAWINGS

Л