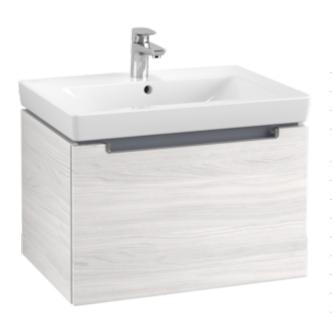

## PRODUCT INFORMATION

| Article title             | Villeroy & Boch Subway 2.0 Vanity<br>unit, 1 pull-out compartment, 637 x<br>420 x 454 mm, White Wood |
|---------------------------|------------------------------------------------------------------------------------------------------|
| Article number            | A68810E8                                                                                             |
| Assembly / Assembly type  | wall-mounted                                                                                         |
| Type of opening           | 1 pull-out compartment                                                                               |
| Equipment                 | $1\ x$ accessory box L , $1\ x$ pull-out compartment                                                 |
| Scope of delivery         | $1 \times vanity unit$ , $1 \times fastening set$                                                    |
| Position of washbasin     | washbasin on the middle                                                                              |
| Depth in mm               | 454                                                                                                  |
| Width in mm               | 637                                                                                                  |
| Height in mm              | 420                                                                                                  |
| Collection                | Subway 2.0                                                                                           |
| Suitable for              | selected washbasins                                                                                  |
| Function                  | with SoftClosing                                                                                     |
| Material front            | MDF                                                                                                  |
| Surface of front          | Film                                                                                                 |
| Material body             | Chipboard                                                                                            |
| Surface of body           | Direct coating                                                                                       |
| Other material            | Handle: Plastic                                                                                      |
| Other surfaces            | Handle: Paint, glossy                                                                                |
| Shape                     | Angular                                                                                              |
| Colour designation        | White Wood                                                                                           |
| Other colour designations | Handle: glossy chrome-coloured                                                                       |
| With lighting             | No                                                                                                   |
| Smart home compatible     | No                                                                                                   |