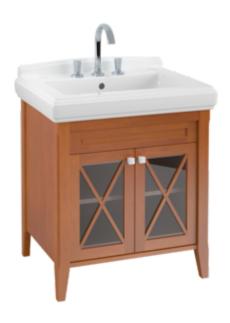

## HOMMAGE VANITY UNIT ANGULAR

## PRODUCT INFORMATION

| Article title                     | Villeroy & Boch Hommage Vanity<br>unit, 2 doors, 685 x 755 x 540 mm,<br>Walnut/Grey-White Marble / Walnut/<br>Grey-White Marble |
|-----------------------------------|---------------------------------------------------------------------------------------------------------------------------------|
| Article number                    | 89950001                                                                                                                        |
| Assembly / Assembly type          | floor-standing                                                                                                                  |
| Type of opening                   | 2 doors                                                                                                                         |
| Equipment                         | 2 x door , 1 x shelf                                                                                                            |
| Scope of delivery                 | 1 x undercounter washbasin , 1 x fastening set                                                                                  |
| Depth in mm                       | 540                                                                                                                             |
| Width in mm                       | 685                                                                                                                             |
| Height in mm                      | 755                                                                                                                             |
| Collection                        | Hommage                                                                                                                         |
| Suitable for                      | selected washbasins                                                                                                             |
| Function                          | with SoftClosing                                                                                                                |
| Material front                    | Solid wood                                                                                                                      |
| Material body                     | Chipboard                                                                                                                       |
| Surface of body                   | Veneer                                                                                                                          |
| Material cover panel              | Marble                                                                                                                          |
| Other material                    | Handle: Ceramic                                                                                                                 |
| Other surfaces                    | Handle: glossy                                                                                                                  |
| Shape                             | Angular                                                                                                                         |
| Colour designation of cover panel | Walnut/Grey-White Marble                                                                                                        |
| Other colour designations         | Handle: Chrome                                                                                                                  |
| With lighting                     | No                                                                                                                              |
| Smart home compatible             | No                                                                                                                              |