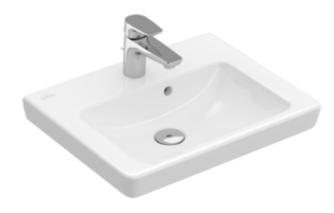

## SUBWAY 2.0 HANDWASHBASIN RECTANGLE

## PRODUCT INFORMATION

| Article title                        | Villeroy & Boch Subway 2.0<br>Handwashbasin, 500 x 400 x 140<br>mm, White Alpin, with overflow |
|--------------------------------------|------------------------------------------------------------------------------------------------|
| Article number                       | 7315F001                                                                                       |
| Assembly / Assembly type             | wall-mounted                                                                                   |
| Assembly instructions                | for installation with furniture Subway 2.0                                                     |
| Scope of delivery                    | 1 x handwashbasin                                                                              |
| Depth in mm                          | 400                                                                                            |
| Width in mm                          | 500                                                                                            |
| Height in mm                         | 140                                                                                            |
| Interior depth                       | 95                                                                                             |
| Collection                           | Subway 2.0                                                                                     |
| Suitable for                         | 1-hole mixer, Matching<br>Villeroy&Boch furniture                                              |
| Material                             | Sanitary ceramics                                                                              |
| surface                              | glossy                                                                                         |
| Colour name                          | White Alpin                                                                                    |
| With overflow                        | Yes                                                                                            |
| Shape                                | Rectangle                                                                                      |
| Colour designation                   | White Alpin                                                                                    |
| Antibacterial surface (with AntiBac) | No                                                                                             |
| Easy surface cleaning (CeramicPlus)  | No                                                                                             |
| Number of tap holes punched through  | 1                                                                                              |
| Number of bowls                      | 1                                                                                              |