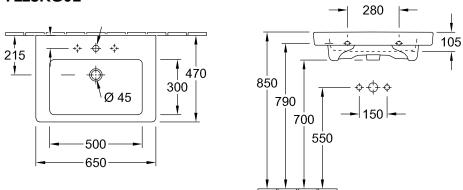

## PRODUCT INFORMATION

| Article title                          | Villeroy & Boch Subway 2.0<br>Washbasin, 650 x 470 x 180 mm,<br>White Alpin, with overflow, ground |
|----------------------------------------|----------------------------------------------------------------------------------------------------|
| Article number                         | 7113KG01                                                                                           |
| Assembly / Assembly type               | wall-mounted                                                                                       |
| Scope of delivery                      | $1 	ext{ x}$ washbasin , $1 	ext{ x}$ cut-out template                                             |
| Depth in mm                            | 470                                                                                                |
| Width in mm                            | 650                                                                                                |
| Height in mm                           | 180                                                                                                |
| Interior depth                         | 105                                                                                                |
| Collection                             | Subway 2.0                                                                                         |
| Suitable for                           | 3-hole mixer, Matching<br>Villeroy&Boch furniture                                                  |
| Material                               | Sanitary ceramics                                                                                  |
| surface                                | glossy                                                                                             |
| Colour name                            | White Alpin                                                                                        |
| With overflow                          | Yes                                                                                                |
| Shape                                  | Rectangle                                                                                          |
| Colour designation                     | White Alpin                                                                                        |
| Antibacterial surface (with AntiBac)   | No                                                                                                 |
| Easy surface cleaning<br>(CeramicPlus) | No                                                                                                 |
| Number of tap holes punched through    | 1                                                                                                  |
| Number of tap holes pre-drilled        | 2                                                                                                  |
| Underside of washbasin                 | ground                                                                                             |
| Number of bowls                        | 1                                                                                                  |