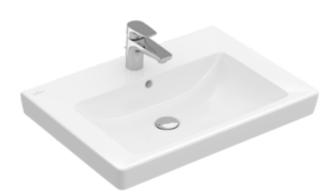

## PRODUCT INFORMATION

| Article title                          | Villeroy & Boch Subway 2.0<br>Washbasin, 650 x 470 x 180 mm,<br>White Alpin, with overflow, ground |
|----------------------------------------|----------------------------------------------------------------------------------------------------|
| Article number                         | 7113KG01                                                                                           |
| Assembly / Assembly type               | wall-mounted                                                                                       |
| Scope of delivery                      | $1 	ext{ x}$ washbasin , $1 	ext{ x}$ cut-out template                                             |
| Depth in mm                            | 470                                                                                                |
| Width in mm                            | 650                                                                                                |
| Height in mm                           | 180                                                                                                |
| Interior depth                         | 105                                                                                                |
| Collection                             | Subway 2.0                                                                                         |
| Suitable for                           | 3-hole mixer, Matching<br>Villeroy&Boch furniture                                                  |
| Material                               | Sanitary ceramics                                                                                  |
| surface                                | glossy                                                                                             |
| Colour name                            | White Alpin                                                                                        |
| With overflow                          | Yes                                                                                                |
| Shape                                  | Rectangle                                                                                          |
| Colour designation                     | White Alpin                                                                                        |
| Antibacterial surface (with AntiBac)   | No                                                                                                 |
| Easy surface cleaning<br>(CeramicPlus) | No                                                                                                 |
| Number of tap holes punched through    | 1                                                                                                  |
| Number of tap holes pre-drilled        | 2                                                                                                  |
| Underside of washbasin                 | ground                                                                                             |
| Number of bowls                        | 1                                                                                                  |