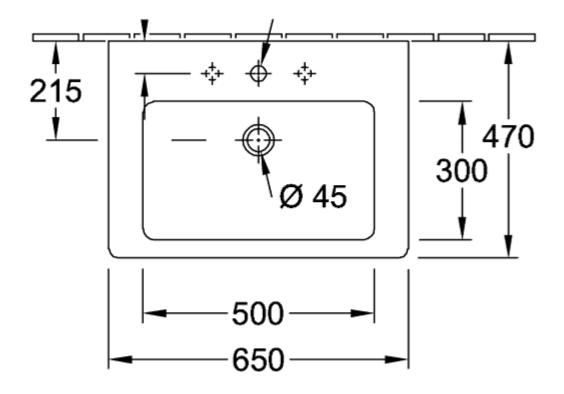

## PRODUCT INFORMATION

| Article title                          | Villeroy & Boch Subway 2.0<br>Washbasin, 650 x 470 x 180 mm,<br>White Alpin, with overflow, ground |
|----------------------------------------|----------------------------------------------------------------------------------------------------|
| Article number                         | 7113KG01                                                                                           |
| Assembly / Assembly type               | wall-mounted                                                                                       |
| Scope of delivery                      | $1 	ext{ x}$ washbasin , $1 	ext{ x}$ cut-out template                                             |
| Depth in mm                            | 470                                                                                                |
| Width in mm                            | 650                                                                                                |
| Height in mm                           | 180                                                                                                |
| Interior depth                         | 105                                                                                                |
| Collection                             | Subway 2.0                                                                                         |
| Suitable for                           | 3-hole mixer, Matching<br>Villeroy&Boch furniture                                                  |
| Material                               | Sanitary ceramics                                                                                  |
| surface                                | glossy                                                                                             |
| Colour name                            | White Alpin                                                                                        |
| With overflow                          | Yes                                                                                                |
| Shape                                  | Rectangle                                                                                          |
| Colour designation                     | White Alpin                                                                                        |
| Antibacterial surface (with AntiBac)   | No                                                                                                 |
| Easy surface cleaning<br>(CeramicPlus) | No                                                                                                 |
| Number of tap holes punched through    | 1                                                                                                  |
| Number of tap holes pre-drilled        | 2                                                                                                  |
| Underside of washbasin                 | ground                                                                                             |
| Number of bowls                        | 1                                                                                                  |