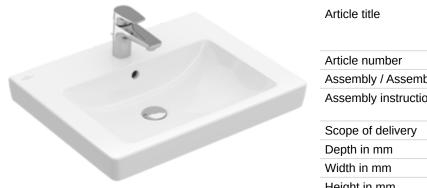

## PRODUCT INFORMATION

| Article title                          | Villeroy & Boch Subway 2.0<br>Washbasin, 600 x 470 x 155 mm,<br>White Alpin, with overflow |
|----------------------------------------|--------------------------------------------------------------------------------------------|
| Article number                         | 7113F001                                                                                   |
| Assembly / Assembly type               | wall-mounted                                                                               |
| Assembly instructions                  | for installation with furniture Subway 2.0                                                 |
| Scope of delivery                      | 1 x washbasin                                                                              |
| Depth in mm                            | 470                                                                                        |
| Width in mm                            | 600                                                                                        |
| Height in mm                           | 155                                                                                        |
| Interior depth                         | 105                                                                                        |
| Collection                             | Subway 2.0                                                                                 |
| Suitable for                           | 3-hole mixer, Matching<br>Villeroy&Boch furniture                                          |
| Material                               | Sanitary ceramics                                                                          |
| surface                                | glossy                                                                                     |
| Colour name                            | White Alpin                                                                                |
| With overflow                          | Yes                                                                                        |
| Shape                                  | Rectangle                                                                                  |
| Colour designation                     | White Alpin                                                                                |
| Antibacterial surface (with AntiBac)   | No                                                                                         |
| Easy surface cleaning<br>(CeramicPlus) | No                                                                                         |
| Number of tap holes punched through    | 1                                                                                          |
| Number of tap holes pre-drilled        | 2                                                                                          |
| Number of bowls                        | 1                                                                                          |