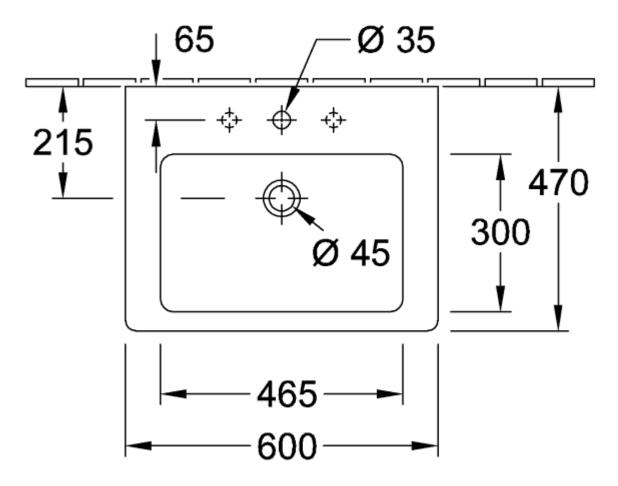

n                                                                                |
| Antibacterial surface (with AntiBac)   | No                                                                                         |
| Easy surface cleaning<br>(CeramicPlus) | No                                                                                         |
| Number of tap holes punched through    | 1                                                                                          |
| Number of tap holes pre-drilled        | 2                                                                                          |
| Number of bowls                        | 1                                                                                          |

## TECHNICAL DRAWINGS

## 7113F001