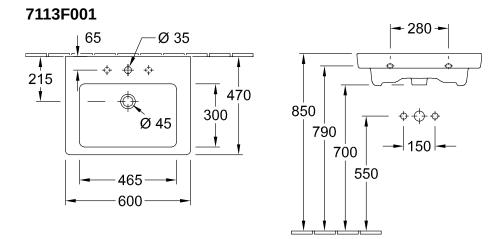

|
| Antibacterial surface (with AntiBac)   | No                                                                                         |
| Easy surface cleaning<br>(CeramicPlus) | No                                                                                         |
| Number of tap holes punched through    | 1                                                                                          |
| Number of tap holes pre-drilled        | 2                                                                                          |
| Number of bowls                        | 1                                                                                          |

## TECHNICAL DRAWINGS

## 7113F001