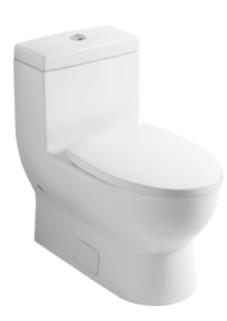

## SUBWAY ONE-PIECE TOILET OVAL

## PRODUCT INFORMATION

| Article title                                                     | Villeroy & Boch Subway One-piece toilet, floor-standing, White Alpin |
|-------------------------------------------------------------------|----------------------------------------------------------------------|
| Article number                                                    | 6616A001                                                             |
| Assembly / Assembly type                                          | floor-standing                                                       |
| Scope of delivery                                                 | $1\ x$ siphonic toilet , $1\ x$ integrated cistern                   |
| Depth in mm                                                       | 720                                                                  |
| Width in mm                                                       | 380                                                                  |
| Height in mm                                                      | 725                                                                  |
| Collection                                                        | Subway                                                               |
| Suitable for                                                      | Mounted cistern                                                      |
| Innovative flushing technology (with TwistFlush)                  | No                                                                   |
| Innovative flushing technology (with TwistFlush[e <sup>3</sup> ]) | No                                                                   |
| Flush volume I                                                    | 4/6                                                                  |
| Wall-mounted - floor-standing                                     | floor-standing                                                       |
| Material                                                          | Sanitary ceramics                                                    |
| surface                                                           | glossy                                                               |
| Colour name                                                       | White Alpin                                                          |
| Shape                                                             | Oval                                                                 |
| Colour designation                                                | White Alpin                                                          |
| Antibacterial surface (with AntiBac)                              | No                                                                   |
| Easy surface cleaning<br>(CeramicPlus)                            | No                                                                   |
| Rimless (mit DirectFlush)                                         | No                                                                   |
| Flush type                                                        | Washdown toilet                                                      |
| Integrated freshness solution (with ViFresh)                      | No                                                                   |
| Outlet / outlet                                                   | vertical outlet                                                      |