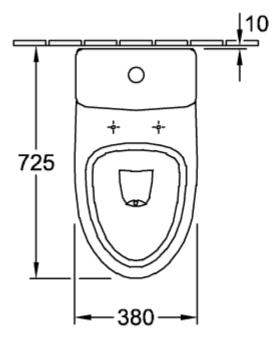

## PRODUCT INFORMATION

| Article title                                                     | Villeroy & Boch Subway One-piece toilet, floor-standing, White Alpin |
|-------------------------------------------------------------------|----------------------------------------------------------------------|
| Article number                                                    | 6616A001                                                             |
| Assembly / Assembly type                                          | floor-standing                                                       |
| Scope of delivery                                                 | $1\ x$ siphonic toilet , $1\ x$ integrated cistern                   |
| Depth in mm                                                       | 720                                                                  |
| Width in mm                                                       | 380                                                                  |
| Height in mm                                                      | 725                                                                  |
| Collection                                                        | Subway                                                               |
| Suitable for                                                      | Mounted cistern                                                      |
| Innovative flushing technology (with TwistFlush)                  | No                                                                   |
| Innovative flushing technology (with TwistFlush[e <sup>3</sup> ]) | No                                                                   |
| Flush volume I                                                    | 4/6                                                                  |
| Wall-mounted - floor-standing                                     | floor-standing                                                       |
| Material                                                          | Sanitary ceramics                                                    |
| surface                                                           | glossy                                                               |
| Colour name                                                       | White Alpin                                                          |
| Shape                                                             | Oval                                                                 |
| Colour designation                                                | White Alpin                                                          |
| Antibacterial surface (with AntiBac)                              | No                                                                   |
| Easy surface cleaning<br>(CeramicPlus)                            | No                                                                   |
| Rimless (mit DirectFlush)                                         | No                                                                   |
| Flush type                                                        | Washdown toilet                                                      |
| Integrated freshness solution (with ViFresh)                      | No                                                                   |
| Outlet / outlet                                                   | vertical outlet                                                      |

## **TECHNICAL DRAWINGS**

6616A001