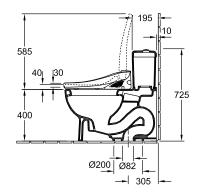

## PRODUCT INFORMATION

| Article title                                                     | Villeroy & Boch Subway One-piece toilet, floor-standing, White Alpin |
|-------------------------------------------------------------------|----------------------------------------------------------------------|
| Article number                                                    | 6616A001                                                             |
| Assembly / Assembly type                                          | floor-standing                                                       |
| Scope of delivery                                                 | $1\ x$ siphonic toilet , $1\ x$ integrated cistern                   |
| Depth in mm                                                       | 720                                                                  |
| Width in mm                                                       | 380                                                                  |
| Height in mm                                                      | 725                                                                  |
| Collection                                                        | Subway                                                               |
| Suitable for                                                      | Mounted cistern                                                      |
| Innovative flushing technology (with TwistFlush)                  | No                                                                   |
| Innovative flushing technology (with TwistFlush[e <sup>3</sup> ]) | No                                                                   |
| Flush volume I                                                    | 4/6                                                                  |
| Wall-mounted - floor-standing                                     | floor-standing                                                       |
| Material                                                          | Sanitary ceramics                                                    |
| surface                                                           | glossy                                                               |
| Colour name                                                       | White Alpin                                                          |
| Shape                                                             | Oval                                                                 |
| Colour designation                                                | White Alpin                                                          |
| Antibacterial surface (with AntiBac)                              | No                                                                   |
| Easy surface cleaning<br>(CeramicPlus)                            | No                                                                   |
| Rimless (mit DirectFlush)                                         | No                                                                   |
| Flush type                                                        | Washdown toilet                                                      |
| Integrated freshness solution (with ViFresh)                      | No                                                                   |
| Outlet / outlet                                                   | vertical outlet                                                      |

## **TECHNICAL DRAWINGS**

6616A001