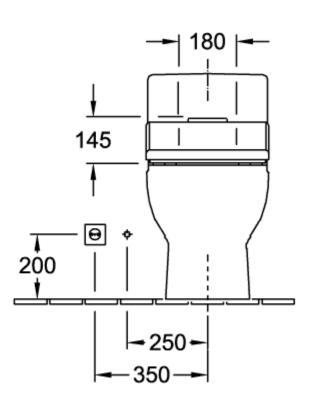

## PRODUCT INFORMATION

| Article title                                                     | Villeroy & Boch Subway One-piece toilet, floor-standing, White Alpin |
|-------------------------------------------------------------------|----------------------------------------------------------------------|
| Article number                                                    | 6616A001                                                             |
| Assembly / Assembly type                                          | floor-standing                                                       |
| Scope of delivery                                                 | $1\ x$ siphonic toilet , $1\ x$ integrated cistern                   |
| Depth in mm                                                       | 720                                                                  |
| Width in mm                                                       | 380                                                                  |
| Height in mm                                                      | 725                                                                  |
| Collection                                                        | Subway                                                               |
| Suitable for                                                      | Mounted cistern                                                      |
| Innovative flushing technology (with TwistFlush)                  | No                                                                   |
| Innovative flushing technology (with TwistFlush[e <sup>3</sup> ]) | No                                                                   |
| Flush volume I                                                    | 4/6                                                                  |
| Wall-mounted - floor-standing                                     | floor-standing                                                       |
| Material                                                          | Sanitary ceramics                                                    |
| surface                                                           | glossy                                                               |
| Colour name                                                       | White Alpin                                                          |
| Shape                                                             | Oval                                                                 |
| Colour designation                                                | White Alpin                                                          |
| Antibacterial surface (with AntiBac)                              | No                                                                   |
| Easy surface cleaning<br>(CeramicPlus)                            | No                                                                   |
| Rimless (mit DirectFlush)                                         | No                                                                   |
| Flush type                                                        | Washdown toilet                                                      |
| Integrated freshness solution (with ViFresh)                      | No                                                                   |
| Outlet / outlet                                                   | vertical outlet                                                      |

## **TECHNICAL DRAWINGS**

6616A001