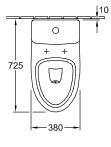

## PRODUCT INFORMATION

| Article title                                                     | Villeroy & Boch Subway One-piece toilet, floor-standing, White Alpin |
|-------------------------------------------------------------------|----------------------------------------------------------------------|
| Article number                                                    | 6616A001                                                             |
| Assembly / Assembly type                                          | floor-standing                                                       |
| Scope of delivery                                                 | $1\ x$ siphonic toilet , $1\ x$ integrated cistern                   |
| Depth in mm                                                       | 720                                                                  |
| Width in mm                                                       | 380                                                                  |
| Height in mm                                                      | 725                                                                  |
| Collection                                                        | Subway                                                               |
| Suitable for                                                      | Mounted cistern                                                      |
| Innovative flushing technology (with TwistFlush)                  | No                                                                   |
| Innovative flushing technology (with TwistFlush[e <sup>3</sup> ]) | No                                                                   |
| Flush volume I                                                    | 4/6                                                                  |
| Wall-mounted - floor-standing                                     | floor-standing                                                       |
| Material                                                          | Sanitary ceramics                                                    |
| surface                                                           | glossy                                                               |
| Colour name                                                       | White Alpin                                                          |
| Shape                                                             | Oval                                                                 |
| Colour designation                                                | White Alpin                                                          |
| Antibacterial surface (with AntiBac)                              | No                                                                   |
| Easy surface cleaning<br>(CeramicPlus)                            | No                                                                   |
| Rimless (mit DirectFlush)                                         | No                                                                   |
| Flush type                                                        | Washdown toilet                                                      |
| Integrated freshness solution (with ViFresh)                      | No                                                                   |
| Outlet / outlet                                                   | vertical outlet                                                      |

## **TECHNICAL DRAWINGS**

6616A001