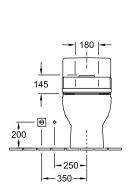

|
| Easy surface cleaning<br>(CeramicPlus)                            | No                                                                   |
| Rimless (mit DirectFlush)                                         | No                                                                   |
| Flush type                                                        | Washdown toilet                                                      |
| Integrated freshness solution (with ViFresh)                      | No                                                                   |
| Outlet / outlet                                                   | vertical outlet                                                      |

## **TECHNICAL DRAWINGS**

6616A001