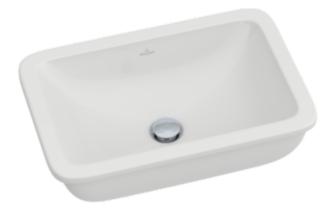

## LOOP & FRIENDS UNDERCOUNTER WASHBASIN RECTANGLE

## PRODUCT INFORMATION

| Article title                        | Villeroy & Boch Loop & Friends<br>Undercounter washbasin, 540 x 340<br>x 185 mm, White Alpin, with<br>overflow                                                                                                     |
|--------------------------------------|--------------------------------------------------------------------------------------------------------------------------------------------------------------------------------------------------------------------|
| Article number                       | 61630001                                                                                                                                                                                                           |
| Assembly / Assembly type             | Undercounter                                                                                                                                                                                                       |
| Assembly instructions                | the hole for the washbasin can only<br>be cut out using the original<br>washbasin because tolerances of<br>several millimetres are possible,<br>installation possible in natural stone<br>and laminate countertops |
| Scope of delivery                    | 1 x undercounter washbasin , 1 x extended ball rod to operate pop-up outlet valve 1 x fastening set                                                                                                                |
| Depth in mm                          | 340                                                                                                                                                                                                                |
| Width in mm                          | 540                                                                                                                                                                                                                |
| Height in mm                         | 185                                                                                                                                                                                                                |
| Interior depth                       | 135                                                                                                                                                                                                                |
| Collection                           | Loop & Friends                                                                                                                                                                                                     |
| Material                             | Sanitary ceramics                                                                                                                                                                                                  |
| surface                              | glossy                                                                                                                                                                                                             |
| Colour name                          | White Alpin                                                                                                                                                                                                        |
| With overflow                        | Yes                                                                                                                                                                                                                |
| Shape                                | Rectangle                                                                                                                                                                                                          |
| Colour designation                   | White Alpin                                                                                                                                                                                                        |
| Antibacterial surface (with AntiBac) | No                                                                                                                                                                                                                 |
| Easy surface cleaning (CeramicPlus)  | No                                                                                                                                                                                                                 |
| Number of bowls                      | 1                                                                                                                                                                                                                  |