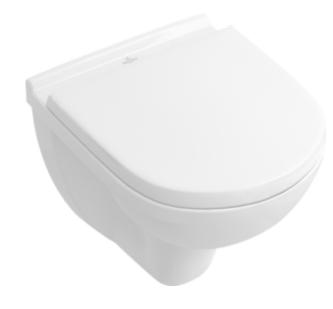

## O.NOVO WASHDOWN TOILET COMPACT OVAL

## PRODUCT INFORMATION

| Article title                                        | Villeroy & Boch O.novo Washdown toilet compact, wall-mounted, White Alpin |
|------------------------------------------------------|---------------------------------------------------------------------------|
| Article number                                       | 56881001                                                                  |
| Assembly / Assembly type                             | wall-mounted                                                              |
| Scope of delivery                                    | 1 x washdown toilet                                                       |
| Depth in mm                                          | 490                                                                       |
| Width in mm                                          | 360                                                                       |
| Height in mm                                         | 330                                                                       |
| Collection                                           | O.novo                                                                    |
| Suitable for                                         | Concealed cistern                                                         |
| Innovative flushing technology (with TwistFlush)     | No                                                                        |
| Innovative flushing technology (with TwistFlush[e³]) | No                                                                        |
| Flush volume I                                       | 3 / 4,5                                                                   |
| Wall-mounted - floor-standing                        | wall-mounted                                                              |
| Material                                             | Sanitary ceramics                                                         |
| surface                                              | glossy                                                                    |
| Colour name                                          | White Alpin                                                               |
| Shape                                                | Oval                                                                      |
| Colour designation                                   | White Alpin                                                               |
| Antibacterial surface (with AntiBac)                 | No                                                                        |
| Easy surface cleaning (CeramicPlus)                  | No                                                                        |
| Rimless (mit DirectFlush)                            | No                                                                        |
| Flush type                                           | Washdown toilet                                                           |
| Integrated freshness solution (with ViFresh)         | No                                                                        |
| Outlet / outlet                                      | horizontal outlet                                                         |