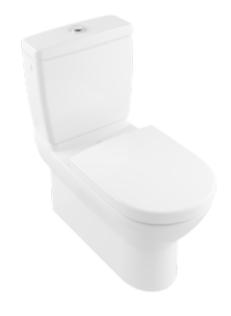

## O.NOVO WASHDOWN TOILET FOR CLOSE-COUPLED WC-SUITE OVAL

## PRODUCT INFORMATION

| Article title                                        | Villeroy & Boch O.novo Washdown toilet for close-coupled WC-suite, floor-standing, White Alpin |
|------------------------------------------------------|------------------------------------------------------------------------------------------------|
| Article number                                       | 56481001                                                                                       |
| Assembly / Assembly type                             | floor-standing                                                                                 |
| Assembly instructions                                | recommendation: to be installed from the wall at: 15 mm                                        |
| Scope of delivery                                    | $1 \times \text{x}$ washdown toilet , $1 \times \text{x}$ fastening set                        |
| Depth in mm                                          | 700                                                                                            |
| Width in mm                                          | 360                                                                                            |
| Height in mm                                         | 430                                                                                            |
| Collection                                           | O.novo                                                                                         |
| Suitable for                                         | Mounted cistern                                                                                |
| Innovative flushing technology (with TwistFlush)     | No                                                                                             |
| Innovative flushing technology (with TwistFlush[e³]) | No                                                                                             |
| Flush volume I                                       | 3 / 4,5                                                                                        |
| Wall-mounted - floor-standing                        | floor-standing                                                                                 |
| Material                                             | Sanitary ceramics                                                                              |
| surface                                              | glossy                                                                                         |
| Colour name                                          | White Alpin                                                                                    |
| Shape                                                | Oval                                                                                           |
| Colour designation                                   | White Alpin                                                                                    |
| Antibacterial surface (with AntiBac)                 | No                                                                                             |
| Easy surface cleaning (CeramicPlus)                  | No                                                                                             |
| Rimless (mit DirectFlush)                            | No                                                                                             |
| Flush type                                           | Washdown toilet                                                                                |
| Integrated freshness solution (with ViFresh)         | No                                                                                             |
| Outlet / outlet                                      | horizontal outlet                                                                              |