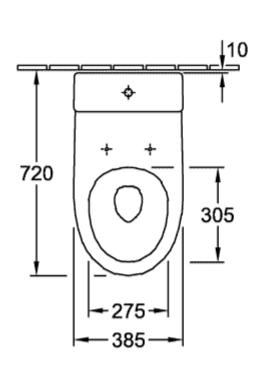

## TECHNICAL DRAWINGS

### PRODUCT INFORMATION

| Article title                                        | Villeroy & Boch Tube Washdown toilet for close-coupled WC-suite, floor-standing, White Alpin |
|------------------------------------------------------|----------------------------------------------------------------------------------------------|
| Article number                                       | 56401001                                                                                     |
| Assembly / Assembly type                             | floor-standing                                                                               |
| Assembly instructions                                | recommendation: to be installed from the wall at: 10 mm                                      |
| Scope of delivery                                    | $1 \times x$ washdown toilet , $1 \times x$ fastening set                                    |
| Depth in mm                                          | 700                                                                                          |
| Width in mm                                          | 385                                                                                          |
| Height in mm                                         | 410                                                                                          |
| Collection                                           | Tube                                                                                         |
| Suitable for                                         | Mounted cistern                                                                              |
| Innovative flushing technology (with TwistFlush)     | No                                                                                           |
| Innovative flushing technology (with TwistFlush[e³]) | No                                                                                           |
| Wall-mounted - floor-standing                        | floor-standing                                                                               |
| Material                                             | Sanitary ceramics                                                                            |
| surface                                              | glossy                                                                                       |
| Colour name                                          | White Alpin                                                                                  |
| Shape                                                | Oval                                                                                         |
| Colour designation                                   | White Alpin                                                                                  |
| Antibacterial surface (with AntiBac)                 | No                                                                                           |
| Easy surface cleaning (CeramicPlus)                  | No                                                                                           |
| Rimless (mit DirectFlush)                            | No                                                                                           |
| Flush type                                           | Washdown toilet                                                                              |
| Integrated freshness solution (with ViFresh)         | No                                                                                           |
| Outlet / outlet                                      | horizontal outlet                                                                            |