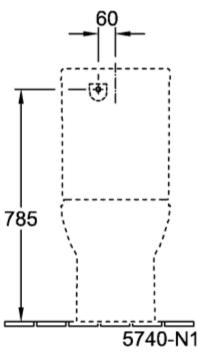

|
| Easy surface cleaning (CeramicPlus)                  | No                                                                                           |
| Rimless (mit DirectFlush)                            | No                                                                                           |
| Flush type                                           | Washdown toilet                                                                              |
| Integrated freshness solution (with ViFresh)         | No                                                                                           |
| Outlet / outlet                                      | horizontal outlet                                                                            |

## TECHNICAL DRAWINGS

## 









#