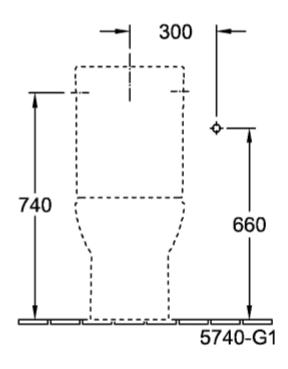

## TECHNICAL DRAWINGS

### PRODUCT INFORMATION

| Article title                                        | Villeroy & Boch Tube Washdown toilet for close-coupled WC-suite, floor-standing, White Alpin |
|------------------------------------------------------|----------------------------------------------------------------------------------------------|
| Article number                                       | 56401001                                                                                     |
| Assembly / Assembly type                             | floor-standing                                                                               |
| Assembly instructions                                | recommendation: to be installed from the wall at: 10 mm                                      |
| Scope of delivery                                    | $1 \times x$ washdown toilet , $1 \times x$ fastening set                                    |
| Depth in mm                                          | 700                                                                                          |
| Width in mm                                          | 385                                                                                          |
| Height in mm                                         | 410                                                                                          |
| Collection                                           | Tube                                                                                         |
| Suitable for                                         | Mounted cistern                                                                              |
| Innovative flushing technology (with TwistFlush)     | No                                                                                           |
| Innovative flushing technology (with TwistFlush[e³]) | No                                                                                           |
| Wall-mounted - floor-standing                        | floor-standing                                                                               |
| Material                                             | Sanitary ceramics                                                                            |
| surface                                              | glossy                                                                                       |
| Colour name                                          | White Alpin                                                                                  |
| Shape                                                | Oval                                                                                         |
| Colour designation                                   | White Alpin                                                                                  |
| Antibacterial surface (with AntiBac)                 | No                                                                                           |
| Easy surface cleaning (CeramicPlus)                  | No                                                                                           |
| Rimless (mit DirectFlush)                            | No                                                                                           |
| Flush type                                           | Washdown toilet                                                                              |
| Integrated freshness solution (with ViFresh)         | No                                                                                           |
| Outlet / outlet                                      | horizontal outlet                                                                            |