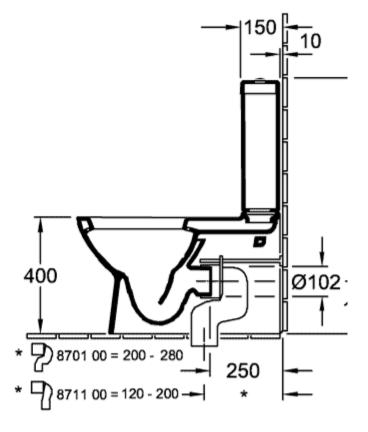

## TECHNICAL DRAWINGS

### PRODUCT INFORMATION

| Article title                                        | Villeroy & Boch Tube Washdown toilet for close-coupled WC-suite, floor-standing, White Alpin |
|------------------------------------------------------|----------------------------------------------------------------------------------------------|
| Article number                                       | 56401001                                                                                     |
| Assembly / Assembly type                             | floor-standing                                                                               |
| Assembly instructions                                | recommendation: to be installed from the wall at: 10 mm                                      |
| Scope of delivery                                    | $1 \times x$ washdown toilet , $1 \times x$ fastening set                                    |
| Depth in mm                                          | 700                                                                                          |
| Width in mm                                          | 385                                                                                          |
| Height in mm                                         | 410                                                                                          |
| Collection                                           | Tube                                                                                         |
| Suitable for                                         | Mounted cistern                                                                              |
| Innovative flushing technology (with TwistFlush)     | No                                                                                           |
| Innovative flushing technology (with TwistFlush[e³]) | No                                                                                           |
| Wall-mounted - floor-standing                        | floor-standing                                                                               |
| Material                                             | Sanitary ceramics                                                                            |
| surface                                              | glossy                                                                                       |
| Colour name                                          | White Alpin                                                                                  |
| Shape                                                | Oval                                                                                         |
| Colour designation                                   | White Alpin                                                                                  |
| Antibacterial surface (with AntiBac)                 | No                                                                                           |
| Easy surface cleaning (CeramicPlus)                  | No                                                                                           |
| Rimless (mit DirectFlush)                            | No                                                                                           |
| Flush type                                           | Washdown toilet                                                                              |
| Integrated freshness solution (with ViFresh)         | No                                                                                           |
| Outlet / outlet                                      | horizontal outlet                                                                            |