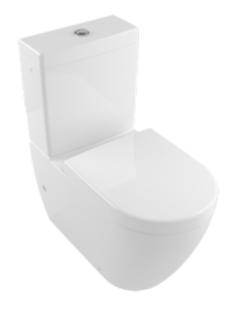

## SUBWAY 2.0 WASHDOWN TOILET FOR CLOSE-COUPLED WC-SUITE, RIMLESS

## PRODUCT INFORMATION

| Article title                                        | Villeroy & Boch Subway 2.0<br>Washdown toilet for close-coupled<br>WC-suite, rimless, White Alpin |
|------------------------------------------------------|---------------------------------------------------------------------------------------------------|
| Article number                                       | 5617R101                                                                                          |
| Assembly instructions                                | with recess at the side for water inlet from below                                                |
| Collection                                           | Subway 2.0                                                                                        |
| Innovative flushing technology (with TwistFlush)     | No                                                                                                |
| Innovative flushing technology (with TwistFlush[e³]) | No                                                                                                |
| Flush volume I                                       | 3 / 4,5                                                                                           |
| Colour name                                          | White Alpin                                                                                       |
| Colour designation                                   | White Alpin                                                                                       |
| Antibacterial surface (with AntiBac)                 | No                                                                                                |
| Easy surface cleaning (CeramicPlus)                  | No                                                                                                |
| Rimless (mit DirectFlush)                            | No                                                                                                |
| Integrated freshness solution (with ViFresh)         | No                                                                                                |
| Outlet / outlet                                      | horizontal outlet                                                                                 |