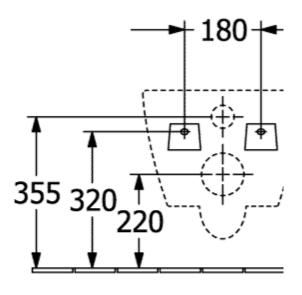

|
| Rimless (mit DirectFlush)                            | Yes                                                                                                                        |
| Flush type                                           | Washdown toilet                                                                                                            |
| Integrated freshness solution (with ViFresh)         | No                                                                                                                         |
| Outlet / outlet                                      | horizontal outlet                                                                                                          |

## TECHNICAL DRAWINGS

## 5614R0T2





### 5614R0T2