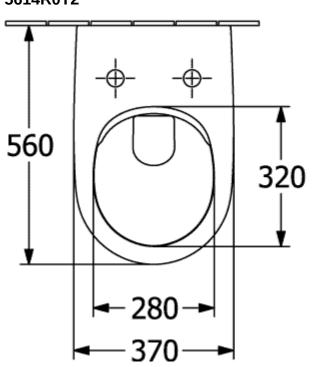

|
| Rimless (mit DirectFlush)                            | Yes                                                                                                                        |
| Flush type                                           | Washdown toilet                                                                                                            |
| Integrated freshness solution (with ViFresh)         | No                                                                                                                         |
| Outlet / outlet                                      | horizontal outlet                                                                                                          |

## TECHNICAL DRAWINGS

## 5614R0T2





### 5614R0T2