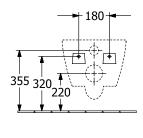

|
| Rimless (mit DirectFlush)                            | Yes                                                                                                                        |
| Flush type                                           | Washdown toilet                                                                                                            |
| Integrated freshness solution (with ViFresh)         | No                                                                                                                         |
| Outlet / outlet                                      | horizontal outlet                                                                                                          |

## TECHNICAL DRAWINGS

## 5614R0T2





### 5614R0T2