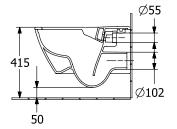

|
| Rimless (mit DirectFlush)                            | Yes                                                                                                                        |
| Flush type                                           | Washdown toilet                                                                                                            |
| Integrated freshness solution (with ViFresh)         | No                                                                                                                         |
| Outlet / outlet                                      | horizontal outlet                                                                                                          |

## TECHNICAL DRAWINGS

## 5614R0T2





### 5614R0T2