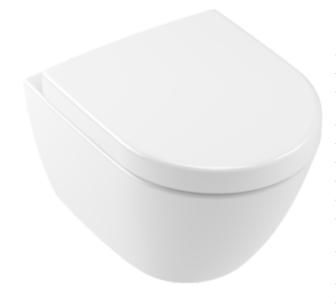

## PRODUCT INFORMATION

| Article title                                        | Villeroy & Boch Subway 2.0<br>Washdown toilet compact, wall-<br>mounted, White Alpin |
|------------------------------------------------------|--------------------------------------------------------------------------------------|
| Article number                                       | 56061001                                                                             |
| Assembly / Assembly type                             | wall-mounted                                                                         |
| Scope of delivery                                    | $1 \times \text{x}$ washdown toilet , $1 \times \text{x}$ fastening set              |
| Depth in mm                                          | 480                                                                                  |
| Width in mm                                          | 370                                                                                  |
| Height in mm                                         | 355                                                                                  |
| Collection                                           | Subway 2.0                                                                           |
| Suitable for                                         | Concealed cistern                                                                    |
| Innovative flushing technology (with TwistFlush)     | No                                                                                   |
| Innovative flushing technology (with TwistFlush[e³]) | No                                                                                   |
| Flush volume I                                       | 3/61                                                                                 |
| Wall-mounted - floor-standing                        | wall-mounted                                                                         |
| Material                                             | Sanitary ceramics                                                                    |
| surface                                              | glossy                                                                               |
| Colour name                                          | White Alpin                                                                          |
| Shape                                                | Oval                                                                                 |
| Colour designation                                   | White Alpin                                                                          |
| Antibacterial surface (with AntiBac)                 | No                                                                                   |
| Easy surface cleaning (CeramicPlus)                  | No                                                                                   |
| Rimless (mit DirectFlush)                            | No                                                                                   |
| Flush type                                           | Washdown toilet                                                                      |
| Integrated freshness solution (with ViFresh)         | No                                                                                   |
| Outlet / outlet                                      | horizontal outlet                                                                    |