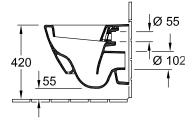

## PRODUCT INFORMATION

| Article title                                        | Villeroy & Boch Subway 2.0<br>Washdown toilet compact, wall-<br>mounted, White Alpin |
|------------------------------------------------------|--------------------------------------------------------------------------------------|
| Article number                                       | 56061001                                                                             |
| Assembly / Assembly type                             | wall-mounted                                                                         |
| Scope of delivery                                    | $1 \times \text{x}$ washdown toilet , $1 \times \text{x}$ fastening set              |
| Depth in mm                                          | 480                                                                                  |
| Width in mm                                          | 370                                                                                  |
| Height in mm                                         | 355                                                                                  |
| Collection                                           | Subway 2.0                                                                           |
| Suitable for                                         | Concealed cistern                                                                    |
| Innovative flushing technology (with TwistFlush)     | No                                                                                   |
| Innovative flushing technology (with TwistFlush[e³]) | No                                                                                   |
| Flush volume I                                       | 3/61                                                                                 |
| Wall-mounted - floor-standing                        | wall-mounted                                                                         |
| Material                                             | Sanitary ceramics                                                                    |
| surface                                              | glossy                                                                               |
| Colour name                                          | White Alpin                                                                          |
| Shape                                                | Oval                                                                                 |
| Colour designation                                   | White Alpin                                                                          |
| Antibacterial surface (with AntiBac)                 | No                                                                                   |
| Easy surface cleaning (CeramicPlus)                  | No                                                                                   |
| Rimless (mit DirectFlush)                            | No                                                                                   |
| Flush type                                           | Washdown toilet                                                                      |
| Integrated freshness solution (with ViFresh)         | No                                                                                   |
| Outlet / outlet                                      | horizontal outlet                                                                    |