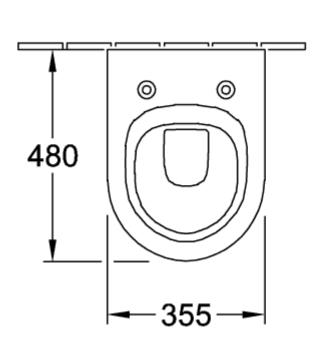

## PRODUCT INFORMATION

| Article title                                        | Villeroy & Boch Subway 2.0<br>Washdown toilet compact, wall-<br>mounted, White Alpin |
|------------------------------------------------------|--------------------------------------------------------------------------------------|
| Article number                                       | 56061001                                                                             |
| Assembly / Assembly type                             | wall-mounted                                                                         |
| Scope of delivery                                    | $1 \times \text{x}$ washdown toilet , $1 \times \text{x}$ fastening set              |
| Depth in mm                                          | 480                                                                                  |
| Width in mm                                          | 370                                                                                  |
| Height in mm                                         | 355                                                                                  |
| Collection                                           | Subway 2.0                                                                           |
| Suitable for                                         | Concealed cistern                                                                    |
| Innovative flushing technology (with TwistFlush)     | No                                                                                   |
| Innovative flushing technology (with TwistFlush[e³]) | No                                                                                   |
| Flush volume I                                       | 3/61                                                                                 |
| Wall-mounted - floor-standing                        | wall-mounted                                                                         |
| Material                                             | Sanitary ceramics                                                                    |
| surface                                              | glossy                                                                               |
| Colour name                                          | White Alpin                                                                          |
| Shape                                                | Oval                                                                                 |
| Colour designation                                   | White Alpin                                                                          |
| Antibacterial surface (with AntiBac)                 | No                                                                                   |
| Easy surface cleaning (CeramicPlus)                  | No                                                                                   |
| Rimless (mit DirectFlush)                            | No                                                                                   |
| Flush type                                           | Washdown toilet                                                                      |
| Integrated freshness solution (with ViFresh)         | No                                                                                   |
| Outlet / outlet                                      | horizontal outlet                                                                    |

# TECHNICAL DRAWINGS