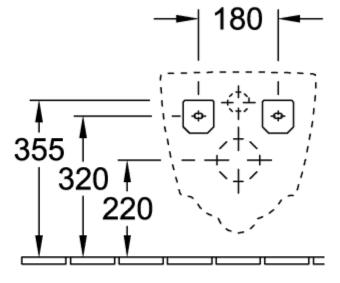

## PRODUCT INFORMATION

| Article title                                        | Villeroy & Boch Subway 2.0<br>Washdown toilet compact, wall-<br>mounted, White Alpin |
|------------------------------------------------------|--------------------------------------------------------------------------------------|
| Article number                                       | 56061001                                                                             |
| Assembly / Assembly type                             | wall-mounted                                                                         |
| Scope of delivery                                    | $1 \times \text{x}$ washdown toilet , $1 \times \text{x}$ fastening set              |
| Depth in mm                                          | 480                                                                                  |
| Width in mm                                          | 370                                                                                  |
| Height in mm                                         | 355                                                                                  |
| Collection                                           | Subway 2.0                                                                           |
| Suitable for                                         | Concealed cistern                                                                    |
| Innovative flushing technology (with TwistFlush)     | No                                                                                   |
| Innovative flushing technology (with TwistFlush[e³]) | No                                                                                   |
| Flush volume I                                       | 3/61                                                                                 |
| Wall-mounted - floor-standing                        | wall-mounted                                                                         |
| Material                                             | Sanitary ceramics                                                                    |
| surface                                              | glossy                                                                               |
| Colour name                                          | White Alpin                                                                          |
| Shape                                                | Oval                                                                                 |
| Colour designation                                   | White Alpin                                                                          |
| Antibacterial surface (with AntiBac)                 | No                                                                                   |
| Easy surface cleaning (CeramicPlus)                  | No                                                                                   |
| Rimless (mit DirectFlush)                            | No                                                                                   |
| Flush type                                           | Washdown toilet                                                                      |
| Integrated freshness solution (with ViFresh)         | No                                                                                   |
| Outlet / outlet                                      | horizontal outlet                                                                    |

# TECHNICAL DRAWINGS