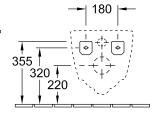

## PRODUCT INFORMATION

| Article title                                        | Villeroy & Boch Subway 2.0<br>Washdown toilet compact, wall-<br>mounted, White Alpin |
|------------------------------------------------------|--------------------------------------------------------------------------------------|
| Article number                                       | 56061001                                                                             |
| Assembly / Assembly type                             | wall-mounted                                                                         |
| Scope of delivery                                    | $1 \times \text{x}$ washdown toilet , $1 \times \text{x}$ fastening set              |
| Depth in mm                                          | 480                                                                                  |
| Width in mm                                          | 370                                                                                  |
| Height in mm                                         | 355                                                                                  |
| Collection                                           | Subway 2.0                                                                           |
| Suitable for                                         | Concealed cistern                                                                    |
| Innovative flushing technology (with TwistFlush)     | No                                                                                   |
| Innovative flushing technology (with TwistFlush[e³]) | No                                                                                   |
| Flush volume I                                       | 3/61                                                                                 |
| Wall-mounted - floor-standing                        | wall-mounted                                                                         |
| Material                                             | Sanitary ceramics                                                                    |
| surface                                              | glossy                                                                               |
| Colour name                                          | White Alpin                                                                          |
| Shape                                                | Oval                                                                                 |
| Colour designation                                   | White Alpin                                                                          |
| Antibacterial surface (with AntiBac)                 | No                                                                                   |
| Easy surface cleaning (CeramicPlus)                  | No                                                                                   |
| Rimless (mit DirectFlush)                            | No                                                                                   |
| Flush type                                           | Washdown toilet                                                                      |
| Integrated freshness solution (with ViFresh)         | No                                                                                   |
| Outlet / outlet                                      | horizontal outlet                                                                    |