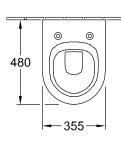

## PRODUCT INFORMATION

| Article title                                        | Villeroy & Boch Subway 2.0<br>Washdown toilet compact, wall-<br>mounted, White Alpin |
|------------------------------------------------------|--------------------------------------------------------------------------------------|
| Article number                                       | 56061001                                                                             |
| Assembly / Assembly type                             | wall-mounted                                                                         |
| Scope of delivery                                    | $1 \times \text{x}$ washdown toilet , $1 \times \text{x}$ fastening set              |
| Depth in mm                                          | 480                                                                                  |
| Width in mm                                          | 370                                                                                  |
| Height in mm                                         | 355                                                                                  |
| Collection                                           | Subway 2.0                                                                           |
| Suitable for                                         | Concealed cistern                                                                    |
| Innovative flushing technology (with TwistFlush)     | No                                                                                   |
| Innovative flushing technology (with TwistFlush[e³]) | No                                                                                   |
| Flush volume I                                       | 3/61                                                                                 |
| Wall-mounted - floor-standing                        | wall-mounted                                                                         |
| Material                                             | Sanitary ceramics                                                                    |
| surface                                              | glossy                                                                               |
| Colour name                                          | White Alpin                                                                          |
| Shape                                                | Oval                                                                                 |
| Colour designation                                   | White Alpin                                                                          |
| Antibacterial surface (with AntiBac)                 | No                                                                                   |
| Easy surface cleaning (CeramicPlus)                  | No                                                                                   |
| Rimless (mit DirectFlush)                            | No                                                                                   |
| Flush type                                           | Washdown toilet                                                                      |
| Integrated freshness solution (with ViFresh)         | No                                                                                   |
| Outlet / outlet                                      | horizontal outlet                                                                    |

# TECHNICAL DRAWINGS