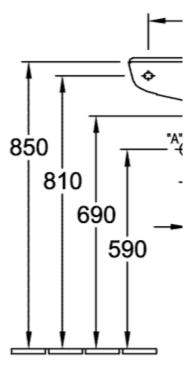

|
| Colour designation                     | White Alpin                                                                                           |
| Antibacterial surface (with AntiBac)   | No                                                                                                    |
| Easy surface cleaning<br>(CeramicPlus) | No                                                                                                    |
| Number of tap holes pre-drilled        | 2                                                                                                     |
| Number of bowls                        | 1                                                                                                     |

## TECHNICAL DRAWINGS







## 53615001







"B" "A" F