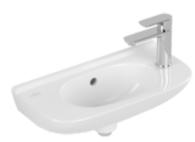

## O.NOVO HANDWASHBASIN COMPACT OVAL

## PRODUCT INFORMATION

| Article title                          | Villeroy & Boch O.novo<br>Handwashbasin Compact, 500 x<br>250 x 175 mm, White Alpin, with<br>overflow |
|----------------------------------------|-------------------------------------------------------------------------------------------------------|
| Article number                         | 53615001                                                                                              |
| Assembly / Assembly type               | wall-mounted                                                                                          |
| Scope of delivery                      | 1 x handwashbasin                                                                                     |
| Depth in mm                            | 250                                                                                                   |
| Width in mm                            | 500                                                                                                   |
| Height in mm                           | 175                                                                                                   |
| Interior depth                         | 115                                                                                                   |
| Collection                             | O.novo                                                                                                |
| Suitable for                           | 1-hole mixer                                                                                          |
| Material                               | Sanitary ceramics                                                                                     |
| surface                                | glossy                                                                                                |
| Colour name                            | White Alpin                                                                                           |
| With overflow                          | Yes                                                                                                   |
| Shape                                  | Oval                                                                                                  |
| Colour designation                     | White Alpin                                                                                           |
| Antibacterial surface (with AntiBac)   | No                                                                                                    |
| Easy surface cleaning<br>(CeramicPlus) | No                                                                                                    |
| Number of tap holes pre-drilled        | 2                                                                                                     |
| Number of bowls                        | 1                                                                                                     |