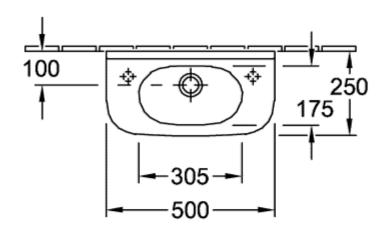

## TECHNICAL DRAWINGS

## 53615001

"B" "A" F

## PRODUCT INFORMATION

| Article title                          | Villeroy & Boch O.novo<br>Handwashbasin Compact, 500 x<br>250 x 175 mm, White Alpin, with<br>overflow |
|----------------------------------------|-------------------------------------------------------------------------------------------------------|
| Article number                         | 53615001                                                                                              |
| Assembly / Assembly type               | wall-mounted                                                                                          |
| Scope of delivery                      | 1 x handwashbasin                                                                                     |
| Depth in mm                            | 250                                                                                                   |
| Width in mm                            | 500                                                                                                   |
| Height in mm                           | 175                                                                                                   |
| Interior depth                         | 115                                                                                                   |
| Collection                             | O.novo                                                                                                |
| Suitable for                           | 1-hole mixer                                                                                          |
| Material                               | Sanitary ceramics                                                                                     |
| surface                                | glossy                                                                                                |
| Colour name                            | White Alpin                                                                                           |
| With overflow                          | Yes                                                                                                   |
| Shape                                  | Oval                                                                                                  |
| Colour designation                     | White Alpin                                                                                           |
| Antibacterial surface (with AntiBac)   | No                                                                                                    |
| Easy surface cleaning<br>(CeramicPlus) | No                                                                                                    |
| Number of tap holes pre-drilled        | 2                                                                                                     |
| Number of bowls                        | 1                                                                                                     |