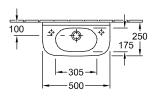

## PRODUCT INFORMATION

| Article title                          | Villeroy & Boch O.novo<br>Handwashbasin Compact, 500 x<br>250 x 175 mm, White Alpin, with<br>overflow |
|----------------------------------------|-------------------------------------------------------------------------------------------------------|
| Article number                         | 53615001                                                                                              |
| Assembly / Assembly type               | wall-mounted                                                                                          |
| Scope of delivery                      | 1 x handwashbasin                                                                                     |
| Depth in mm                            | 250                                                                                                   |
| Width in mm                            | 500                                                                                                   |
| Height in mm                           | 175                                                                                                   |
| Interior depth                         | 115                                                                                                   |
| Collection                             | O.novo                                                                                                |
| Suitable for                           | 1-hole mixer                                                                                          |
| Material                               | Sanitary ceramics                                                                                     |
| surface                                | glossy                                                                                                |
| Colour name                            | White Alpin                                                                                           |
| With overflow                          | Yes                                                                                                   |
| Shape                                  | Oval                                                                                                  |
| Colour designation                     | White Alpin                                                                                           |
| Antibacterial surface (with AntiBac)   | No                                                                                                    |
| Easy surface cleaning<br>(CeramicPlus) | No                                                                                                    |
| Number of tap holes pre-drilled        | 2                                                                                                     |
| Number of bowls                        | 1                                                                                                     |

## 53615001

"B" "A" F