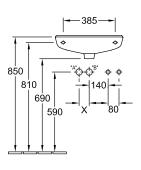

## PRODUCT INFORMATION

| Article title                          | Villeroy & Boch O.novo<br>Handwashbasin Compact, 500 x<br>250 x 175 mm, White Alpin, with<br>overflow |
|----------------------------------------|-------------------------------------------------------------------------------------------------------|
| Article number                         | 53615001                                                                                              |
| Assembly / Assembly type               | wall-mounted                                                                                          |
| Scope of delivery                      | 1 x handwashbasin                                                                                     |
| Depth in mm                            | 250                                                                                                   |
| Width in mm                            | 500                                                                                                   |
| Height in mm                           | 175                                                                                                   |
| Interior depth                         | 115                                                                                                   |
| Collection                             | O.novo                                                                                                |
| Suitable for                           | 1-hole mixer                                                                                          |
| Material                               | Sanitary ceramics                                                                                     |
| surface                                | glossy                                                                                                |
| Colour name                            | White Alpin                                                                                           |
| With overflow                          | Yes                                                                                                   |
| Shape                                  | Oval                                                                                                  |
| Colour designation                     | White Alpin                                                                                           |
| Antibacterial surface (with AntiBac)   | No                                                                                                    |
| Easy surface cleaning<br>(CeramicPlus) | No                                                                                                    |
| Number of tap holes pre-drilled        | 2                                                                                                     |
| Number of bowls                        | 1                                                                                                     |

## 53615001

"B" "A" F