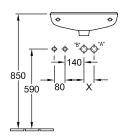

## PRODUCT INFORMATION

| Article title                          | Villeroy & Boch O.novo<br>Handwashbasin Compact, 500 x<br>250 x 175 mm, White Alpin, with<br>overflow |
|----------------------------------------|-------------------------------------------------------------------------------------------------------|
| Article number                         | 53615001                                                                                              |
| Assembly / Assembly type               | wall-mounted                                                                                          |
| Scope of delivery                      | 1 x handwashbasin                                                                                     |
| Depth in mm                            | 250                                                                                                   |
| Width in mm                            | 500                                                                                                   |
| Height in mm                           | 175                                                                                                   |
| Interior depth                         | 115                                                                                                   |
| Collection                             | O.novo                                                                                                |
| Suitable for                           | 1-hole mixer                                                                                          |
| Material                               | Sanitary ceramics                                                                                     |
| surface                                | glossy                                                                                                |
| Colour name                            | White Alpin                                                                                           |
| With overflow                          | Yes                                                                                                   |
| Shape                                  | Oval                                                                                                  |
| Colour designation                     | White Alpin                                                                                           |
| Antibacterial surface (with AntiBac)   | No                                                                                                    |
| Easy surface cleaning<br>(CeramicPlus) | No                                                                                                    |
| Number of tap holes pre-drilled        | 2                                                                                                     |
| Number of bowls                        | 1                                                                                                     |

## 53615001

"B" "A" F