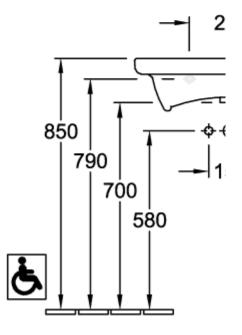

nation                   | White Alpin                                                                                      |
| Antibacterial surface (with AntiBac) | No                                                                                               |
| Easy surface cleaning (CeramicPlus)  | No                                                                                               |
| Number of tap holes punched through  | 1                                                                                                |
| Number of bowls                      | 1                                                                                                |

## TECHNICAL DRAWINGS

#### 51786801 DE







5178 65 / 66 / 67 / 68

550 650 375 480



# 



# 







FR+





#