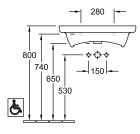

## PRODUCT INFORMATION

| Article title                        | Villeroy & Boch ViCare Washbasin<br>ViCare, 650 x 550 x 190 mm, White<br>Alpin, without overflow |
|--------------------------------------|--------------------------------------------------------------------------------------------------|
| Article number                       | 51786801                                                                                         |
| Assembly / Assembly type             | wall-mounted                                                                                     |
| Scope of delivery                    | 1 x washbasin                                                                                    |
| Depth in mm                          | 550                                                                                              |
| Width in mm                          | 650                                                                                              |
| Height in mm                         | 190                                                                                              |
| Interior depth                       | 100                                                                                              |
| Collection                           | ViCare                                                                                           |
| Tap fitting / Tap hole information   | Please note: unclosable outlet valve must be used with models without overflow                   |
| Material                             | Sanitary ceramics                                                                                |
| surface                              | glossy                                                                                           |
| Colour name                          | White Alpin                                                                                      |
| With overflow                        | No                                                                                               |
| Shape                                | Rectangle                                                                                        |
| Colour designation                   | White Alpin                                                                                      |
| Antibacterial surface (with AntiBac) | No                                                                                               |
| Easy surface cleaning (CeramicPlus)  | No                                                                                               |
| Number of tap holes punched through  | 1                                                                                                |
| Number of bowls                      | 1                                                                                                |

#### 51786801 DE

5178 65 / 66 / 67 / 68

550 650 375 480