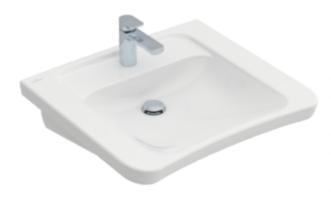

## PRODUCT INFORMATION

| Article title                        | Villeroy & Boch ViCare Washbasin<br>ViCare, 650 x 550 x 190 mm, White<br>Alpin, without overflow |
|--------------------------------------|--------------------------------------------------------------------------------------------------|
| Article number                       | 51786801                                                                                         |
| Assembly / Assembly type             | wall-mounted                                                                                     |
| Scope of delivery                    | 1 x washbasin                                                                                    |
| Depth in mm                          | 550                                                                                              |
| Width in mm                          | 650                                                                                              |
| Height in mm                         | 190                                                                                              |
| Interior depth                       | 100                                                                                              |
| Collection                           | ViCare                                                                                           |
| Tap fitting / Tap hole information   | Please note: unclosable outlet valve must be used with models without overflow                   |
| Material                             | Sanitary ceramics                                                                                |
| surface                              | glossy                                                                                           |
| Colour name                          | White Alpin                                                                                      |
| With overflow                        | No                                                                                               |
| Shape                                | Rectangle                                                                                        |
| Colour designation                   | White Alpin                                                                                      |
| Antibacterial surface (with AntiBac) | No                                                                                               |
| Easy surface cleaning (CeramicPlus)  | No                                                                                               |
| Number of tap holes punched through  | 1                                                                                                |
| Number of bowls                      | 1                                                                                                |