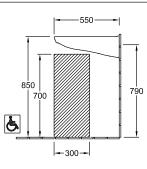

## TECHNICAL DRAWINGS

#### 51786801 DE

5178 65 / 66 / 67 / 68

550 650 375 480