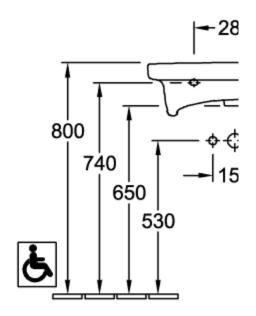

## PRODUCT INFORMATION

| Article title                        | Villeroy & Boch ViCare Washbasin<br>ViCare, 650 x 550 x 190 mm, White<br>Alpin, without overflow |
|--------------------------------------|--------------------------------------------------------------------------------------------------|
| Article number                       | 51786801                                                                                         |
| Assembly / Assembly type             | wall-mounted                                                                                     |
| Scope of delivery                    | 1 x washbasin                                                                                    |
| Depth in mm                          | 550                                                                                              |
| Width in mm                          | 650                                                                                              |
| Height in mm                         | 190                                                                                              |
| Interior depth                       | 100                                                                                              |
| Collection                           | ViCare                                                                                           |
| Tap fitting / Tap hole information   | Please note: unclosable outlet valve must be used with models without overflow                   |
| Material                             | Sanitary ceramics                                                                                |
| surface                              | glossy                                                                                           |
| Colour name                          | White Alpin                                                                                      |
| With overflow                        | No                                                                                               |
| Shape                                | Rectangle                                                                                        |
| Colour designation                   | White Alpin                                                                                      |
| Antibacterial surface (with AntiBac) | No                                                                                               |
| Easy surface cleaning (CeramicPlus)  | No                                                                                               |
| Number of tap holes punched through  | 1                                                                                                |
| Number of bowls                      | 1                                                                                                |