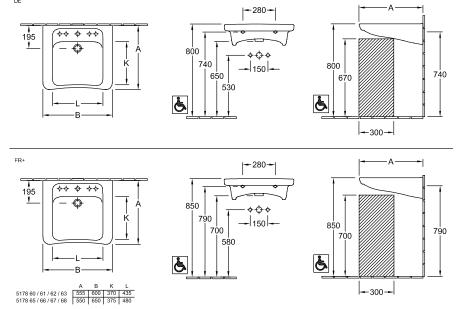

## TECHNICAL DRAWINGS

#### 51786801 DE

5178 65 / 66 / 67 / 68

550 650 375 480