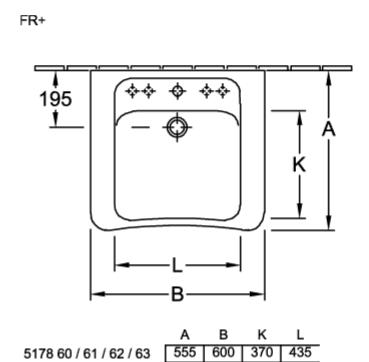

|
| Colour designation                   | White Alpin                                                                                      |
| Antibacterial surface (with AntiBac) | No                                                                                               |
| Easy surface cleaning (CeramicPlus)  | No                                                                                               |
| Number of tap holes punched through  | 1                                                                                                |
| Number of bowls                      | 1                                                                                                |

## TECHNICAL DRAWINGS

#### 51786801 DE







5178 65 / 66 / 67 / 68

550 650 375 480



# 



# 







FR+





#