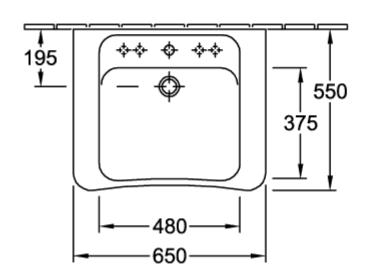

ignation                   | White Alpin                                                                                      |
| Antibacterial surface (with AntiBac) | No                                                                                               |
| Easy surface cleaning (CeramicPlus)  | No                                                                                               |
| Number of tap holes punched through  | 1                                                                                                |
| Number of bowls                      | 1                                                                                                |

## TECHNICAL DRAWINGS

#### 51786801 DE







5178 65 / 66 / 67 / 68

550 650 375 480



# 



# 







FR+





#