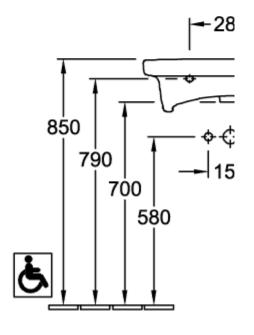

## TECHNICAL DRAWINGS

#### 51786801 DE

5178 65 / 66 / 67 / 68

550 650 375 480