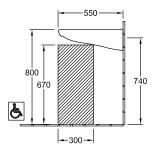

## PRODUCT INFORMATION

| Article title                        | Villeroy & Boch ViCare Washbasin<br>ViCare, 650 x 550 x 190 mm, White<br>Alpin, without overflow |
|--------------------------------------|--------------------------------------------------------------------------------------------------|
| Article number                       | 51786801                                                                                         |
| Assembly / Assembly type             | wall-mounted                                                                                     |
| Scope of delivery                    | 1 x washbasin                                                                                    |
| Depth in mm                          | 550                                                                                              |
| Width in mm                          | 650                                                                                              |
| Height in mm                         | 190                                                                                              |
| Interior depth                       | 100                                                                                              |
| Collection                           | ViCare                                                                                           |
| Tap fitting / Tap hole information   | Please note: unclosable outlet valve must be used with models without overflow                   |
| Material                             | Sanitary ceramics                                                                                |
| surface                              | glossy                                                                                           |
| Colour name                          | White Alpin                                                                                      |
| With overflow                        | No                                                                                               |
| Shape                                | Rectangle                                                                                        |
| Colour designation                   | White Alpin                                                                                      |
| Antibacterial surface (with AntiBac) | No                                                                                               |
| Easy surface cleaning (CeramicPlus)  | No                                                                                               |
| Number of tap holes punched through  | 1                                                                                                |
| Number of bowls                      | 1                                                                                                |

#### 51786801 DE

5178 65 / 66 / 67 / 68

550 650 375 480