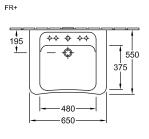

## PRODUCT INFORMATION

| Article title                        | Villeroy & Boch ViCare Washbasin<br>ViCare, 650 x 550 x 190 mm, White<br>Alpin, without overflow |
|--------------------------------------|--------------------------------------------------------------------------------------------------|
| Article number                       | 51786801                                                                                         |
| Assembly / Assembly type             | wall-mounted                                                                                     |
| Scope of delivery                    | 1 x washbasin                                                                                    |
| Depth in mm                          | 550                                                                                              |
| Width in mm                          | 650                                                                                              |
| Height in mm                         | 190                                                                                              |
| Interior depth                       | 100                                                                                              |
| Collection                           | ViCare                                                                                           |
| Tap fitting / Tap hole information   | Please note: unclosable outlet valve must be used with models without overflow                   |
| Material                             | Sanitary ceramics                                                                                |
| surface                              | glossy                                                                                           |
| Colour name                          | White Alpin                                                                                      |
| With overflow                        | No                                                                                               |
| Shape                                | Rectangle                                                                                        |
| Colour designation                   | White Alpin                                                                                      |
| Antibacterial surface (with AntiBac) | No                                                                                               |
| Easy surface cleaning (CeramicPlus)  | No                                                                                               |
| Number of tap holes punched through  | 1                                                                                                |
| Number of bowls                      | 1                                                                                                |

#### 51786801 DE

5178 65 / 66 / 67 / 68

550 650 375 480