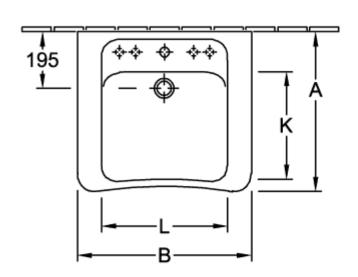

|
| Colour designation                   | White Alpin                                                                                      |
| Antibacterial surface (with AntiBac) | No                                                                                               |
| Easy surface cleaning (CeramicPlus)  | No                                                                                               |
| Number of tap holes punched through  | 1                                                                                                |
| Number of bowls                      | 1                                                                                                |

## TECHNICAL DRAWINGS

#### 51786801 DE







5178 65 / 66 / 67 / 68

550 650 375 480



# 



# 







FR+





#