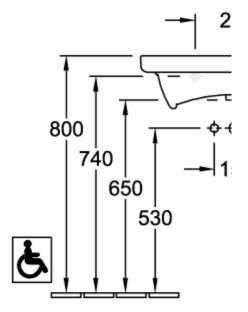

our designation                   | White Alpin                                                                                      |
| Antibacterial surface (with AntiBac) | No                                                                                               |
| Easy surface cleaning (CeramicPlus)  | No                                                                                               |
| Number of tap holes punched through  | 1                                                                                                |
| Number of bowls                      | 1                                                                                                |

## TECHNICAL DRAWINGS

#### 51786801 DE







5178 65 / 66 / 67 / 68

550 650 375 480



# 



# 







FR+





#