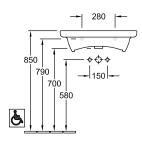

## PRODUCT INFORMATION

| Article title                        | Villeroy & Boch ViCare Washbasin<br>ViCare, 650 x 550 x 190 mm, White<br>Alpin, without overflow |
|--------------------------------------|--------------------------------------------------------------------------------------------------|
| Article number                       | 51786801                                                                                         |
| Assembly / Assembly type             | wall-mounted                                                                                     |
| Scope of delivery                    | 1 x washbasin                                                                                    |
| Depth in mm                          | 550                                                                                              |
| Width in mm                          | 650                                                                                              |
| Height in mm                         | 190                                                                                              |
| Interior depth                       | 100                                                                                              |
| Collection                           | ViCare                                                                                           |
| Tap fitting / Tap hole information   | Please note: unclosable outlet valve must be used with models without overflow                   |
| Material                             | Sanitary ceramics                                                                                |
| surface                              | glossy                                                                                           |
| Colour name                          | White Alpin                                                                                      |
| With overflow                        | No                                                                                               |
| Shape                                | Rectangle                                                                                        |
| Colour designation                   | White Alpin                                                                                      |
| Antibacterial surface (with AntiBac) | No                                                                                               |
| Easy surface cleaning (CeramicPlus)  | No                                                                                               |
| Number of tap holes punched through  | 1                                                                                                |
| Number of bowls                      | 1                                                                                                |

#### 51786801 DE

5178 65 / 66 / 67 / 68

550 650 375 480