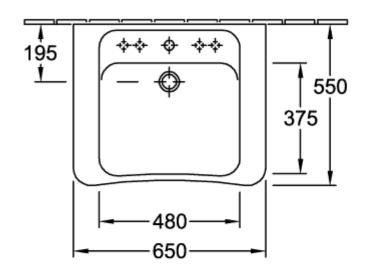

## TECHNICAL DRAWINGS

#### 51786801 DE

5178 65 / 66 / 67 / 68

550 650 375 480