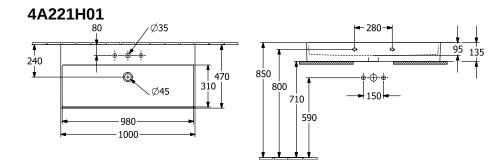

>(CeramicPlus) | No                                                                                                                 |
| Number of tap holes punched through    | 1                                                                                                                  |
| Number of tap holes pre-drilled        | 2                                                                                                                  |
| Underside of washbasin                 | ground                                                                                                             |
| Number of bowls                        | 1                                                                                                                  |

## TECHNICAL DRAWINGS