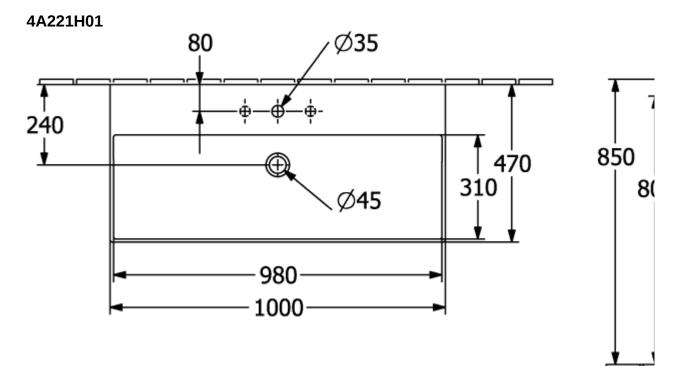

br>(CeramicPlus) | No                                                                                                                 |
| Number of tap holes punched through    | 1                                                                                                                  |
| Number of tap holes pre-drilled        | 2                                                                                                                  |
| Underside of washbasin                 | ground                                                                                                             |
| Number of bowls                        | 1                                                                                                                  |

## TECHNICAL DRAWINGS